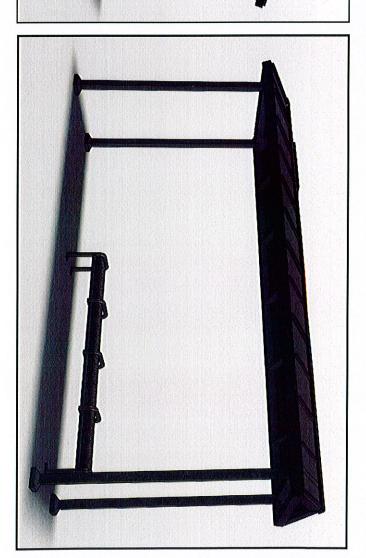

#### 5) AWARD OF CONTRACT – BUS SHELTERS

Recommend that the City Council:

- a. Award a Contract to Sadie Construction Inc. for the purchase and installation of Bus Shelters;
- b. Authorize the City Administrator to execute a Professional Services Contract with Sadie Construction, Inc. for an amount not to exceed \$217,534; and
- c. Authorize the City Administrator to approve a contingency not to exceed 10% of contract amount.