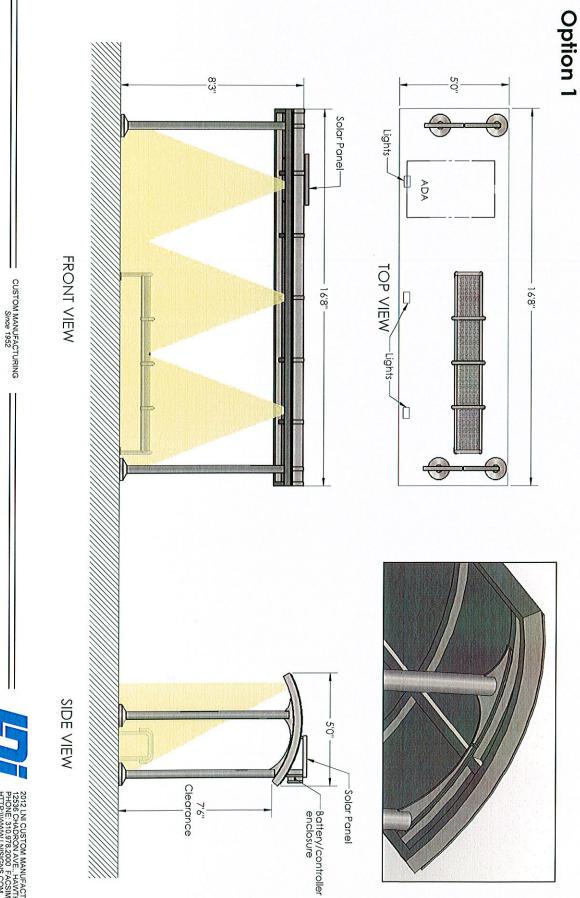

#### 5) AWARD OF CONTRACT – BUS SHELTERS

Recommend that the City Council:

- a. Award a Contract to Sadie Construction Inc. for the purchase and installation of Bus Shelters;
- b. Authorize the City Administrator to execute a Professional Services Contract with Sadie Construction, Inc. for an amount not to exceed \$217,534; and
- c. Authorize the City Administrator to approve a contingency not to exceed 10% of contract amount.