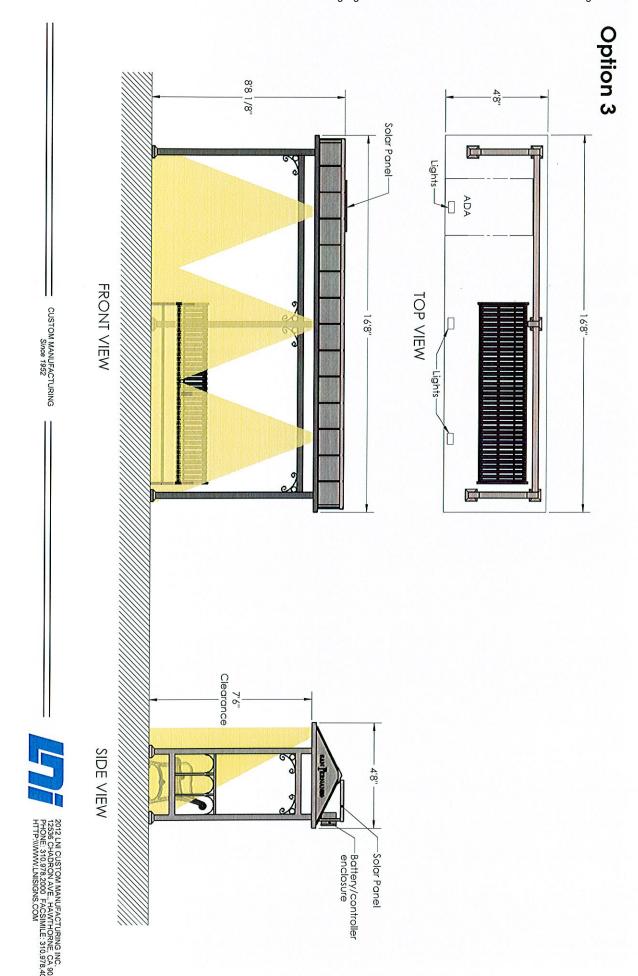

| 6        | \$       | 10,200.00          | \$       | 61,200.00            |  |
| Bench Only, Installed  4' Standard Bench 4' Ornamental Bench                                                                                                                                                                                         | 7<br>5   | \$<br>\$ | 700.00<br>1,200.00 | \$<br>\$ | 4,900.00<br>6,000.00 |  |

Subtotal \$ 10% Contingency \$ 217,534.00 21,753.40

Total 239,287.40

# San Fernando





CUSTOM MANUFACTURING Since 1952



Option 1





2012 LN CUSTOM MANUFACTURING INC. 12536 CHADRON AVE., HAWTHORNE, CA 90250 PHONE: 310,978,2000 FACSIMILE: 310,978,4000 HTTP:\\WWW.LNISIGNS.COM





Option 2



LED Lighted Sign







Option 3



| Se. Lac Ob Ob RO Ob