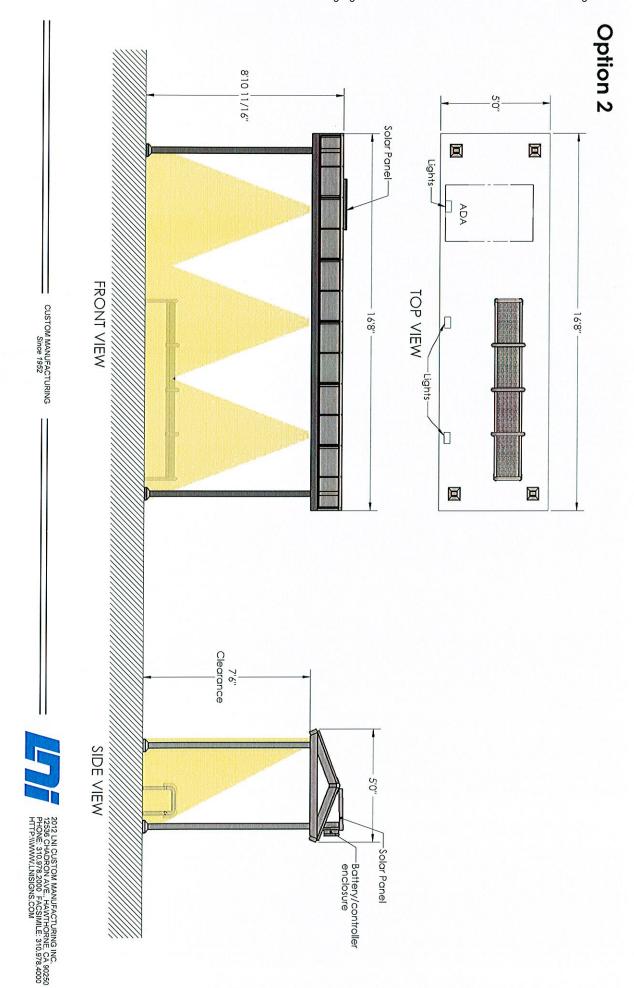

| 6        | \$       | 10,200.00          | \$       | 61,200.00            |  |
| Bench Only, Installed  4' Standard Bench 4' Ornamental Bench                                                                                                                                                                                         | 7<br>5   | \$<br>\$ | 700.00<br>1,200.00 | \$<br>\$ | 4,900.00<br>6,000.00 |  |

Subtotal \$ 10% Contingency \$ 217,534.00 21,753.40

Total 239,287.40

# San Fernando





CUSTOM MANUFACTURING Since 1952



Option 1





2012 LN CUSTOM MANUFACTURING INC. 12536 CHADRON AVE., HAWTHORNE, CA 90250 PHONE: 310,978,2000 FACSIMILE: 310,978,4000 HTTP:\\WWW.LNISIGNS.COM





Option 2



LED Lighted Sign







Option 3



| Se. Lac Ob Ob RO Ob