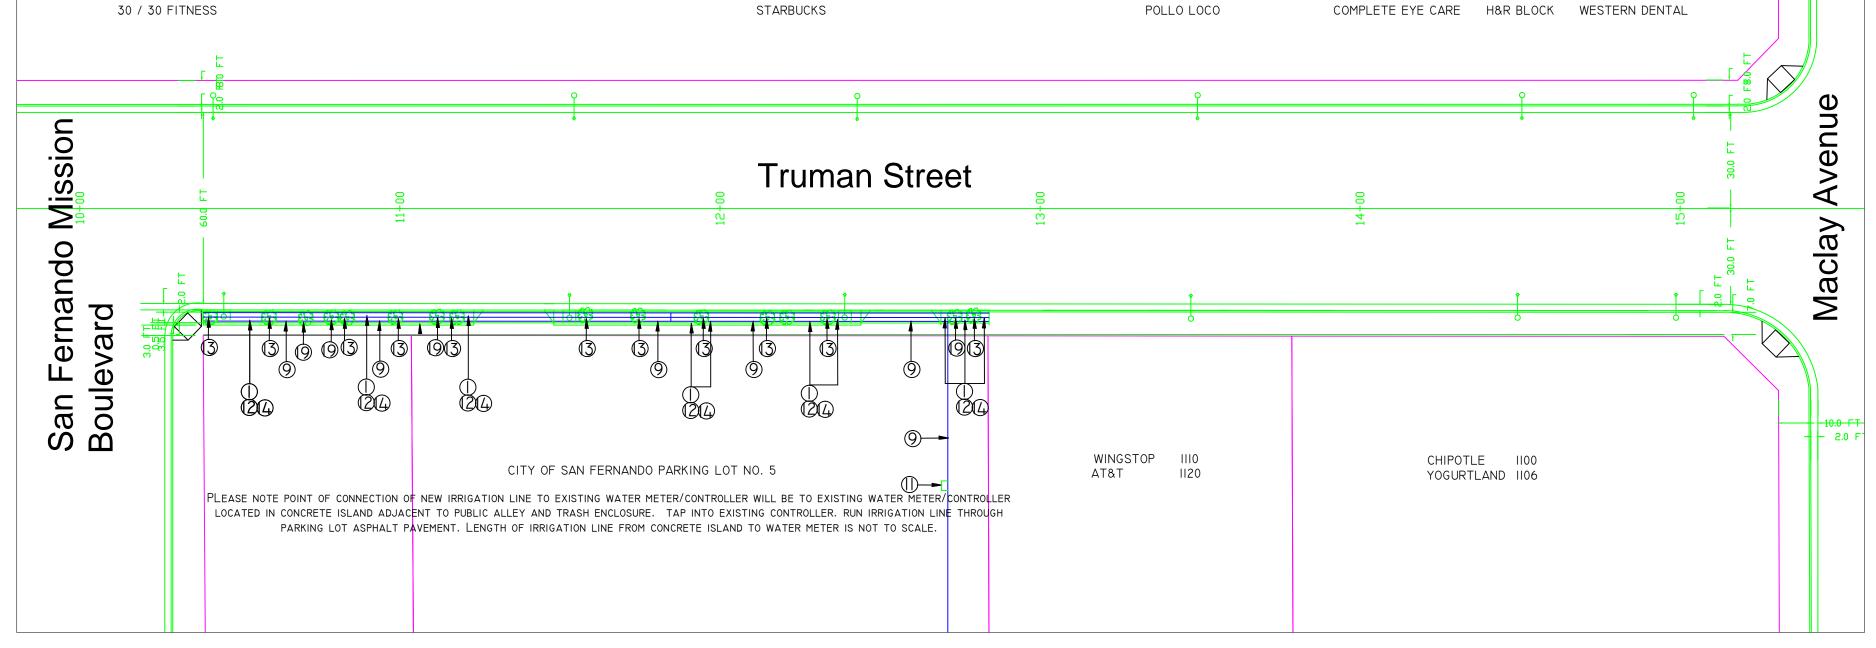

| CONSTRUCTION NOTES |                                                                        |  |  |  |  |
|--------------------|------------------------------------------------------------------------|--|--|--|--|
| NO.                | DESCRIPTION                                                            |  |  |  |  |
| 1                  | Remove PCC Sidewalk.                                                   |  |  |  |  |
| 2                  | Remove PCC Driveway.                                                   |  |  |  |  |
| <u>3</u>           | Remove and Replace 6" PCC Driveway Approach per SPPWC.                 |  |  |  |  |
| (4)                | Remove and Replace 6" PCC Monolithic Curb and Gutter per SPPWC.        |  |  |  |  |
| 5                  | Remove and Replace depressed ADA curb ramp per SPPWC.                  |  |  |  |  |
| 6                  | Remove depressed ADA curb ramp per SPPWC.                              |  |  |  |  |
| 7                  | Construct 4—inch PCC sidewalk per SPPWC.                               |  |  |  |  |
| 8<br>9             | Construct Monolithic Curb and Gutter.                                  |  |  |  |  |
| 9                  | Provide and Install Complete Irrigation System.                        |  |  |  |  |
| 10                 | Provide and place soil preparation.                                    |  |  |  |  |
| 11)                | Provide and Install Calsense Controller.                               |  |  |  |  |
|                    | Provide and plant Succulent Plants (Pink, Red, and Orange Kalanchoe;   |  |  |  |  |
| 12                 | Echeveria "Perle Von Nurnberg" (1 gallon) per detail.                  |  |  |  |  |
|                    | Provide and plant Pink Trumpet (Tabebuia Avellanedae) tree 24" box     |  |  |  |  |
| (13)               | per City Standards (NOT PART OF CONTRACT).                             |  |  |  |  |
| 14)                | Provide and place shredded Redwood Bark Mulch (Gorilla Hair).          |  |  |  |  |
| <b>(</b> 5)        | Provide and install new luminaire with wall brackets to existing pole. |  |  |  |  |
| 16                 | Provide and install new pull box.                                      |  |  |  |  |
| 17                 | Provide and install bus shelter and amenities.                         |  |  |  |  |
| (18)               | Protect In Place.                                                      |  |  |  |  |
| 19                 | ADDITIVE ALTERNATE WORK: Remove Tree and Grind Stump.                  |  |  |  |  |

Construction notes

(1) Remove PCC sidewalk.

(2) Remove PCC driveway approach.

(3) Remove and Replace 6" PCC Driveway Approach per SPPWC.

(4) Remove and Replace 6" PCC Monolithic Curb and Gutter per SPPWC.

(5) Remove and Replace depressed ADA curb ramp per SPPWC.

6 Remove Depressed Curb and Gutter.

(7) Construct 4-inch PCC sidewalk per SPPWC.

(8) Construct Monolithic Curb and Gutter.

(9) Provide and install Complete Irrigation System.

(10) Provide and Place Soil Preparation.

Provide and install Calsense Controller ET2000e-12-R-LR-RRe-L-TPP-LRDOMERRRe-FM18.

Provide and plant Pink, Red, and Drange Kalanchoe; and Echeveria "Perle Von Nurnberg" (1

gallon) per detail.

13) Provide and plant Pink Trumpet (Tabebuia Avellanedae) tree 24" box per City Standard. (Pink Trumpet Tree Not Part of Contract)

(14) Provide and place shredded redwood bark mulch (gorilla hair)

(15) Provide and install new pedestrian street lights on existing poles.

(16) Provide and install new pull box.

(17) Provide and install bus shelter and amenities.

(18) Protect In Place

(19) Remove existing tree and grind stump (additive alternate).