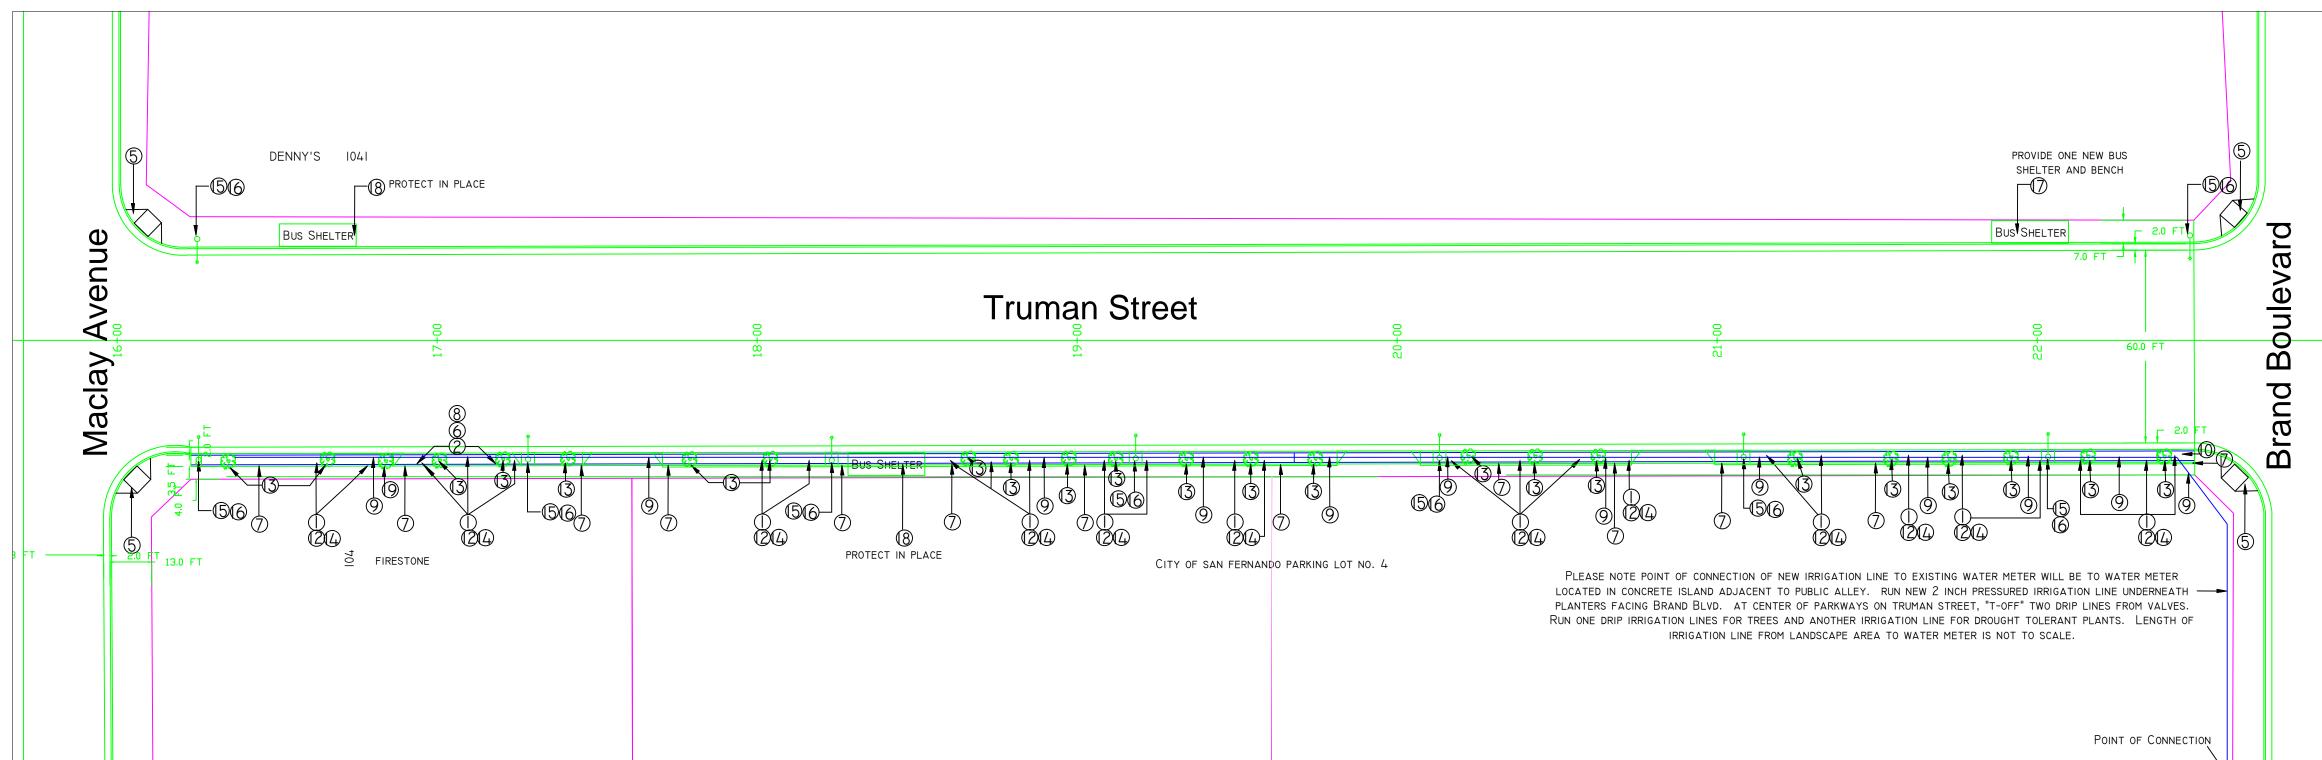

| CONSTRUCTION NOTES |                                                                        |  |  |  |  |
|--------------------|------------------------------------------------------------------------|--|--|--|--|
| NO.                | DESCRIPTION                                                            |  |  |  |  |
| 1                  | Remove PCC Sidewalk.                                                   |  |  |  |  |
| 2                  | Remove PCC Driveway.                                                   |  |  |  |  |
| <u>3</u>           | Remove and Replace 6" PCC Driveway Approach per SPPWC.                 |  |  |  |  |
| (4)                | Remove and Replace 6" PCC Monolithic Curb and Gutter per SPPWC.        |  |  |  |  |
| 5                  | Remove and Replace depressed ADA curb ramp per SPPWC.                  |  |  |  |  |
| 6                  | Remove depressed ADA curb ramp per SPPWC.                              |  |  |  |  |
| 7                  | Construct 4—inch PCC sidewalk per SPPWC.                               |  |  |  |  |
| 8<br>9             | Construct Monolithic Curb and Gutter.                                  |  |  |  |  |
| 9                  | Provide and Install Complete Irrigation System.                        |  |  |  |  |
| 10                 | Provide and place soil preparation.                                    |  |  |  |  |
| 11)                | Provide and Install Calsense Controller.                               |  |  |  |  |
|                    | Provide and plant Succulent Plants (Pink, Red, and Orange Kalanchoe;   |  |  |  |  |
| 12                 | Echeveria "Perle Von Nurnberg" (1 gallon) per detail.                  |  |  |  |  |
|                    | Provide and plant Pink Trumpet (Tabebuia Avellanedae) tree 24" box     |  |  |  |  |
| (13)               | per City Standards (NOT PART OF CONTRACT).                             |  |  |  |  |
| 14)                | Provide and place shredded Redwood Bark Mulch (Gorilla Hair).          |  |  |  |  |
| <b>(</b> 5)        | Provide and install new luminaire with wall brackets to existing pole. |  |  |  |  |
| 16                 | Provide and install new pull box.                                      |  |  |  |  |
| 17                 | Provide and install bus shelter and amenities.                         |  |  |  |  |
| (18)               | Protect In Place.                                                      |  |  |  |  |
| 19                 | ADDITIVE ALTERNATE WORK: Remove Tree and Grind Stump.                  |  |  |  |  |

Construction notes

(1) Remove PCC sidewalk.

(2) Remove PCC driveway approach.

(3) Remove and Replace 6" PCC Driveway Approach per SPPWC.

(4) Remove and Replace 6" PCC Monolithic Curb and Gutter per SPPWC.

(5) Remove and Replace depressed ADA curb ramp per SPPWC.

6 Remove Depressed Curb and Gutter.

(7) Construct 4-inch PCC sidewalk per SPPWC.

(8) Construct Monolithic Curb and Gutter.

(9) Provide and install Complete Irrigation System.

(10) Provide and Place Soil Preparation.

Provide and install Calsense Controller ET2000e-12-R-LR-RRe-L-TPP-LRDOMERRRe-FM18.

Provide and plant Pink, Red, and Drange Kalanchoe; and Echeveria "Perle Von Nurnberg" (1

gallon) per detail.

13) Provide and plant Pink Trumpet (Tabebuia Avellanedae) tree 24" box per City Standard. (Pink Trumpet Tree Not Part of Contract)

(14) Provide and place shredded redwood bark mulch (gorilla hair)

(15) Provide and install new pedestrian street lights on existing poles.

(16) Provide and install new pull box.

(17) Provide and install bus shelter and amenities.

(18) Protect In Place

(19) Remove existing tree and grind stump (additive alternate).