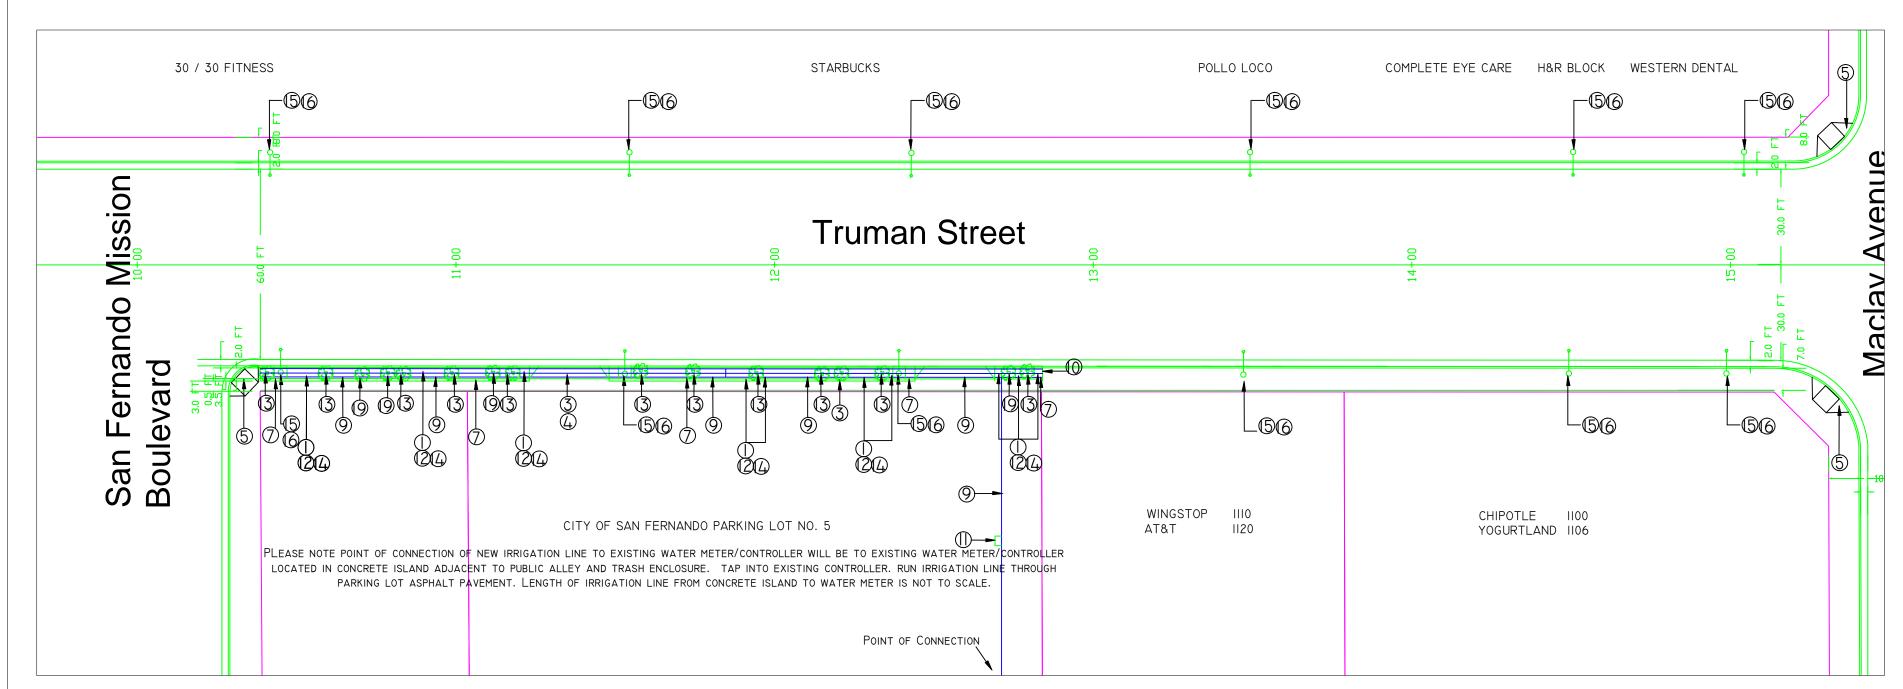

| CONSTRUCTION NOTES |                                                                        |  |  |  |  |
|--------------------|------------------------------------------------------------------------|--|--|--|--|
| NO.                | DESCRIPTION                                                            |  |  |  |  |
| 1                  | Remove PCC Sidewalk.                                                   |  |  |  |  |
| 2                  | Remove PCC Driveway.                                                   |  |  |  |  |
| <u>3</u>           | Remove and Replace 6" PCC Driveway Approach per SPPWC.                 |  |  |  |  |
| (4)                | Remove and Replace 6" PCC Monolithic Curb and Gutter per SPPWC.        |  |  |  |  |
| 5                  | Remove and Replace depressed ADA curb ramp per SPPWC.                  |  |  |  |  |
| 6                  | Remove depressed ADA curb ramp per SPPWC.                              |  |  |  |  |
| 7                  | Construct 4—inch PCC sidewalk per SPPWC.                               |  |  |  |  |
| 8<br>9             | Construct Monolithic Curb and Gutter.                                  |  |  |  |  |
| 9                  | Provide and Install Complete Irrigation System.                        |  |  |  |  |
| 10                 | Provide and place soil preparation.                                    |  |  |  |  |
| 11)                | Provide and Install Calsense Controller.                               |  |  |  |  |
|                    | Provide and plant Succulent Plants (Pink, Red, and Orange Kalanchoe;   |  |  |  |  |
| 12                 | Echeveria "Perle Von Nurnberg" (1 gallon) per detail.                  |  |  |  |  |
|                    | Provide and plant Pink Trumpet (Tabebuia Avellanedae) tree 24" box     |  |  |  |  |
| (13)               | per City Standards (NOT PART OF CONTRACT).                             |  |  |  |  |
| 14)                | Provide and place shredded Redwood Bark Mulch (Gorilla Hair).          |  |  |  |  |
| <b>(</b> 5)        | Provide and install new luminaire with wall brackets to existing pole. |  |  |  |  |
| 16                 | Provide and install new pull box.                                      |  |  |  |  |
| 17                 | Provide and install bus shelter and amenities.                         |  |  |  |  |
| (18)               | Protect In Place.                                                      |  |  |  |  |
| 19                 | ADDITIVE ALTERNATE WORK: Remove Tree and Grind Stump.                  |  |  |  |  |

Construction notes

(1) Remove PCC sidewalk.

(2) Remove PCC driveway approach.

(3) Remove and Replace 6" PCC Driveway Approach per SPPWC.

(4) Remove and Replace 6" PCC Monolithic Curb and Gutter per SPPWC.

(5) Remove and Replace depressed ADA curb ramp per SPPWC.

6 Remove Depressed Curb and Gutter.

(7) Construct 4-inch PCC sidewalk per SPPWC.

(8) Construct Monolithic Curb and Gutter.

(9) Provide and install Complete Irrigation System.

(10) Provide and Place Soil Preparation.

Provide and install Calsense Controller ET2000e-12-R-LR-RRe-L-TPP-LRDOMERRRe-FM18.

Provide and plant Pink, Red, and Drange Kalanchoe; and Echeveria "Perle Von Nurnberg" (1

gallon) per detail.

13) Provide and plant Pink Trumpet (Tabebuia Avellanedae) tree 24" box per City Standard. (Pink Trumpet Tree Not Part of Contract)

(14) Provide and place shredded redwood bark mulch (gorilla hair)

(15) Provide and install new pedestrian street lights on existing poles.

(16) Provide and install new pull box.

(17) Provide and install bus shelter and amenities.

(18) Protect In Place

(19) Remove existing tree and grind stump (additive alternate).