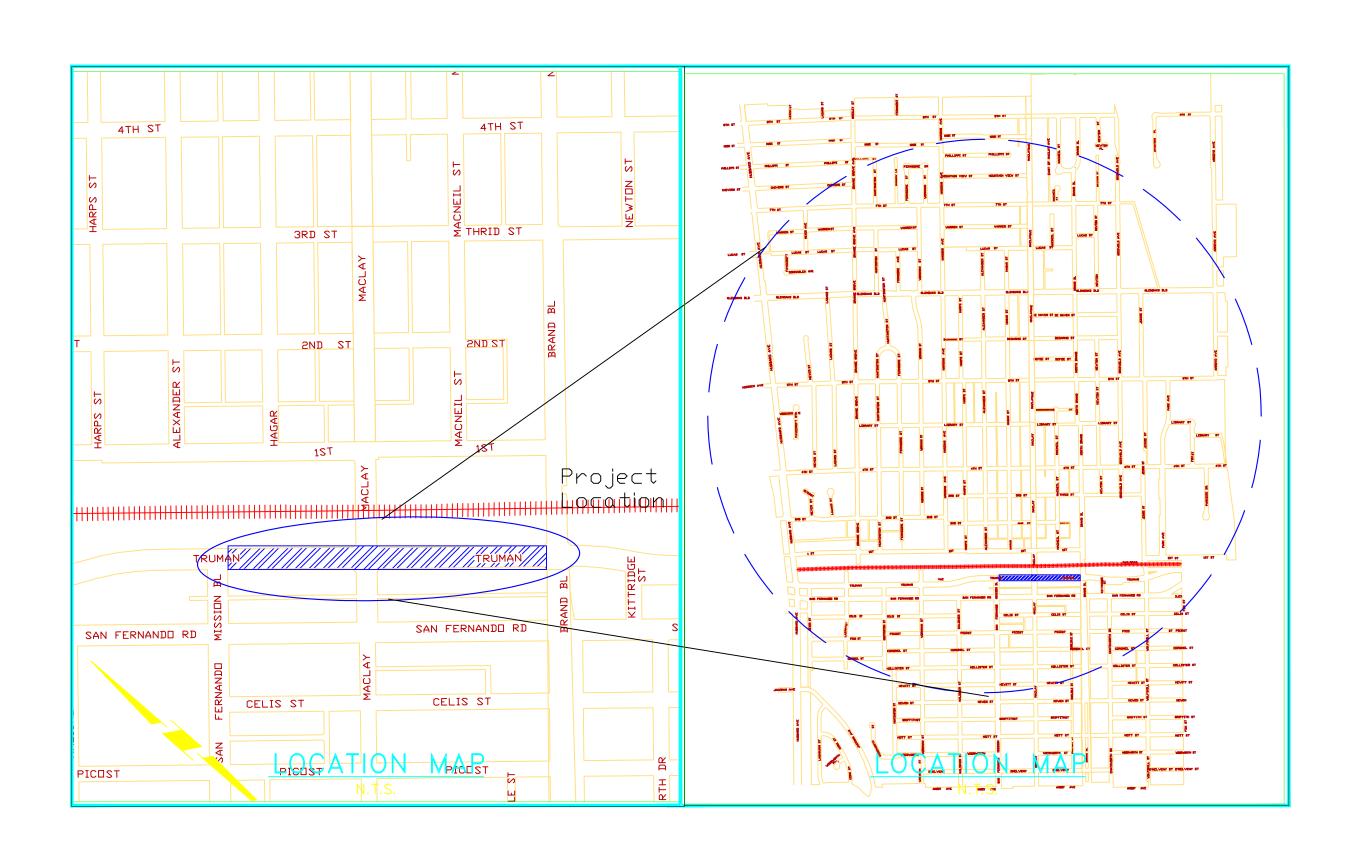

### TRUMAN STREET

BETWEEN S. BRAND BOULEVARD AND SAN FERNANDO MISSION BOULEVARD

FEDERAL PROJECT NO. TCSP-09CA(005)

PROJECT No. 7579, PLAN No. P-750