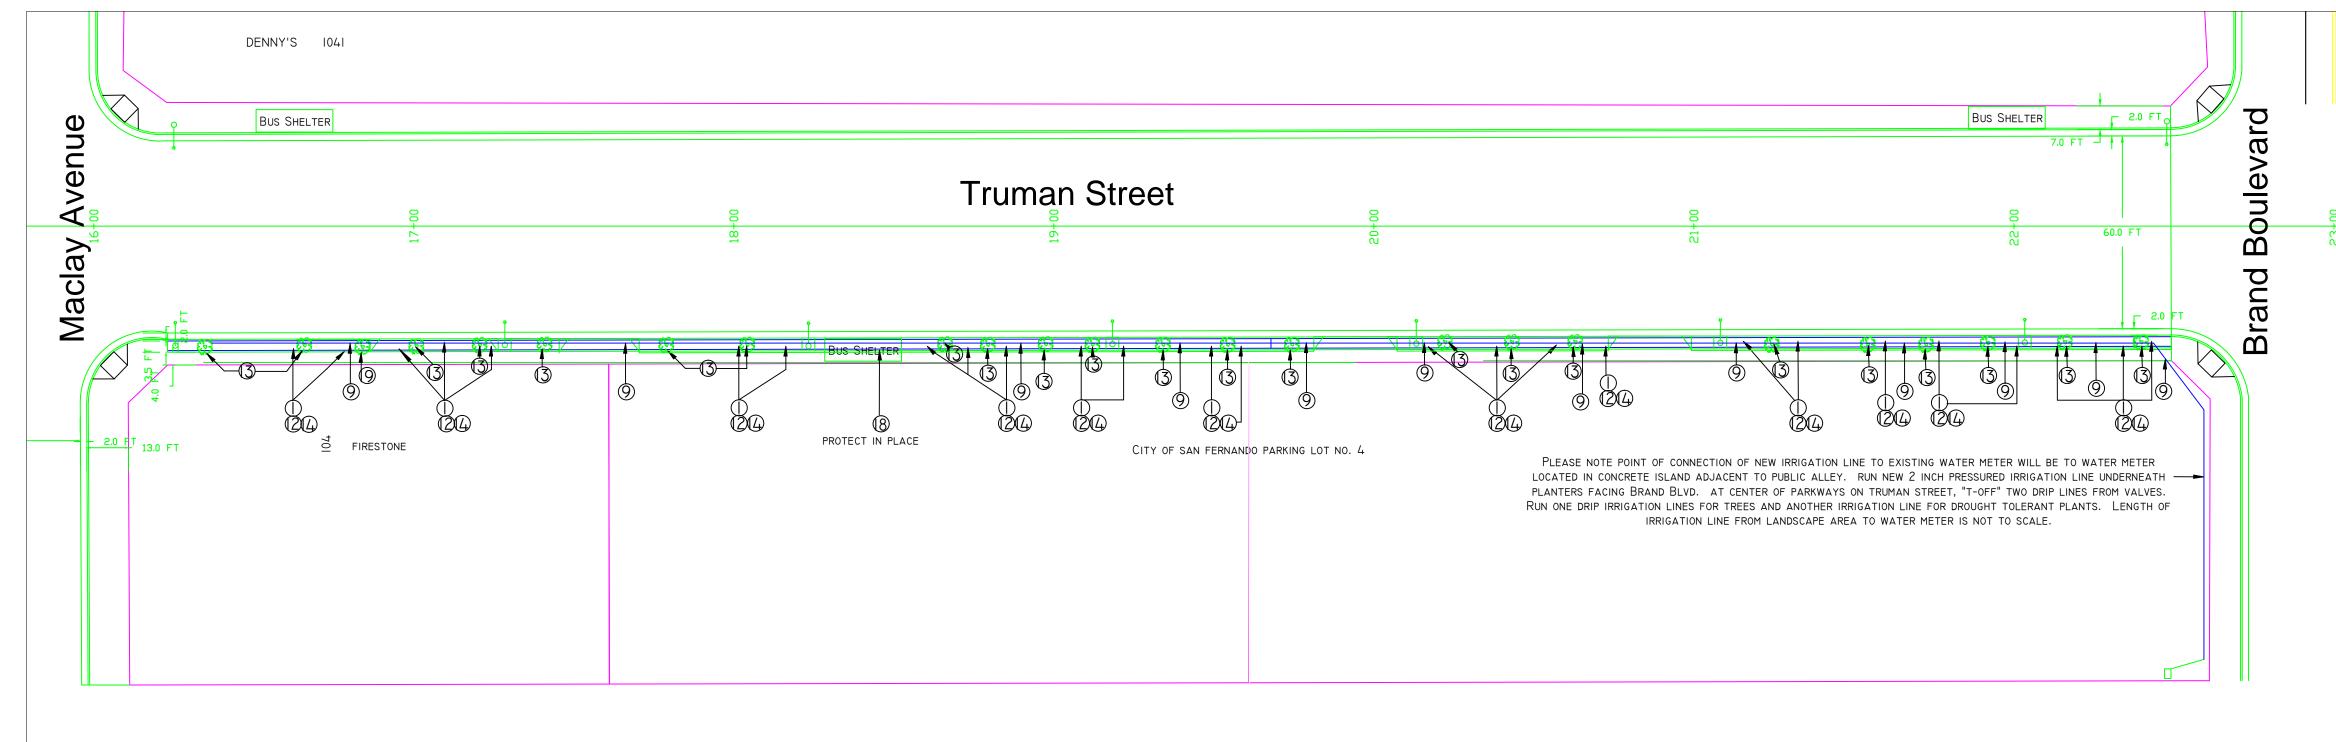

| CONSTRUCTION NOTES |                                                                        |  |  |  |  |
|--------------------|------------------------------------------------------------------------|--|--|--|--|
| NO.                | DESCRIPTION                                                            |  |  |  |  |
| 1                  | Remove PCC Sidewalk.                                                   |  |  |  |  |
| 2                  | Remove PCC Driveway.                                                   |  |  |  |  |
| <u>3</u>           | Remove and Replace 6" PCC Driveway Approach per SPPWC.                 |  |  |  |  |
| (4)                | Remove and Replace 6" PCC Monolithic Curb and Gutter per SPPWC.        |  |  |  |  |
| 5                  | Remove and Replace depressed ADA curb ramp per SPPWC.                  |  |  |  |  |
| 6                  | Remove depressed ADA curb ramp per SPPWC.                              |  |  |  |  |
| 7                  | Construct 4—inch PCC sidewalk per SPPWC.                               |  |  |  |  |
| 8<br>9             | Construct Monolithic Curb and Gutter.                                  |  |  |  |  |
| 9                  | Provide and Install Complete Irrigation System.                        |  |  |  |  |
| 10                 | Provide and place soil preparation.                                    |  |  |  |  |
| 11)                | Provide and Install Calsense Controller.                               |  |  |  |  |
|                    | Provide and plant Succulent Plants (Pink, Red, and Orange Kalanchoe;   |  |  |  |  |
| 12                 | Echeveria "Perle Von Nurnberg" (1 gallon) per detail.                  |  |  |  |  |
|                    | Provide and plant Pink Trumpet (Tabebuia Avellanedae) tree 24" box     |  |  |  |  |
| (13)               | per City Standards (NOT PART OF CONTRACT).                             |  |  |  |  |
| 14)                | Provide and place shredded Redwood Bark Mulch (Gorilla Hair).          |  |  |  |  |
| <b>(</b> 5)        | Provide and install new luminaire with wall brackets to existing pole. |  |  |  |  |
| 16                 | Provide and install new pull box.                                      |  |  |  |  |
| 17                 | Provide and install bus shelter and amenities.                         |  |  |  |  |
| (18)               | Protect In Place.                                                      |  |  |  |  |
| 19                 | ADDITIVE ALTERNATE WORK: Remove Tree and Grind Stump.                  |  |  |  |  |

Construction notes

(1) Remove PCC sidewalk.

(2) Remove PCC driveway approach.

(3) Remove and Replace 6" PCC Driveway Approach per SPPWC.

(4) Remove and Replace 6" PCC Monolithic Curb and Gutter per SPPWC.

(5) Remove and Replace depressed ADA curb ramp per SPPWC.

6 Remove Depressed Curb and Gutter.

(7) Construct 4-inch PCC sidewalk per SPPWC.

(8) Construct Monolithic Curb and Gutter.

(9) Provide and install Complete Irrigation System.

(10) Provide and Place Soil Preparation.

Provide and install Calsense Controller ET2000e-12-R-LR-RRe-L-TPP-LRDOMERRRe-FM18.

Provide and plant Pink, Red, and Drange Kalanchoe; and Echeveria "Perle Von Nurnberg" (1

gallon) per detail.

13) Provide and plant Pink Trumpet (Tabebuia Avellanedae) tree 24" box per City Standard. (Pink Trumpet Tree Not Part of Contract)

(14) Provide and place shredded redwood bark mulch (gorilla hair)

(15) Provide and install new pedestrian street lights on existing poles.

(16) Provide and install new pull box.

(17) Provide and install bus shelter and amenities.

(18) Protect In Place

(19) Remove existing tree and grind stump (additive alternate).