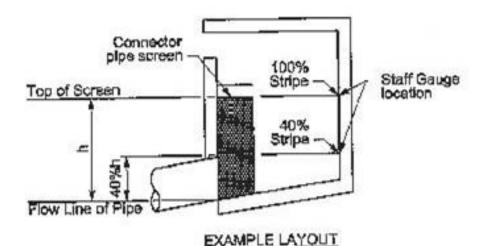

full compensation for all labor, materials, tools, equipment, and incidentals necessary to do all the work included, but not limited to, stenciling, and no additional compensation will be allowed therefor.

Payment for <u>BID ITEM NO. 10 – "STAFF GAUGE" STENCILING</u> shall be at the contract price bid per each (EA) catch basin and shall include full compensation for all labor, materials, tools, equipment, and incidentals necessary to do all the work included, but not limited to, stenciling, and no additional compensation will be allowed therefor.

## ATTACHMENT A

LA County Appendix A-2: Staff Gauge

## COUNTY OF LOS ANGELES DEPARTMENT OF PUBLIC WORKS

## APPENDIX A-2: STAFF GAUGE



100% STRtPE
(Red Stripe and Numbers on White Background)



(Red Stripe and Numbers on White Background)



# "THE PAINT TYPE AND SPECIFICATIONS MUST BE SUBMITTED TO THE DISTRICT FOR REVIEW AND APPROVAL PRIOR TO USE."

- The Contractor shall paint a staff gauge as shown on an externally visible interior wall of each catch basin.
- The Contractor shall paint red stripes and numbers on white background labeling 40% and 100% screen height as shown above.
- Surfaces must be clean, dry and free from all contaminants including rust that may impair adhesion.

Revised 07/21/2010

## ATTACHMENT B

City Catch Basin Inventory Map

## CITY OF SAN FERNANDO 2016 CITYWIDE CATCH BASIN CONNECTOR PIPE SCREEN INSTALLATION PROJECT NO. 7594 - PLAN NO. 721

CITY OF SAN FERNANDO



CITY ENGINEER

PROJECT NO. 7594 PLAN NO. 721









## ATTACHMENT C

City Catch Basin Inventory Spreadsheet

| UNIT(S)<br>INSTALLED |