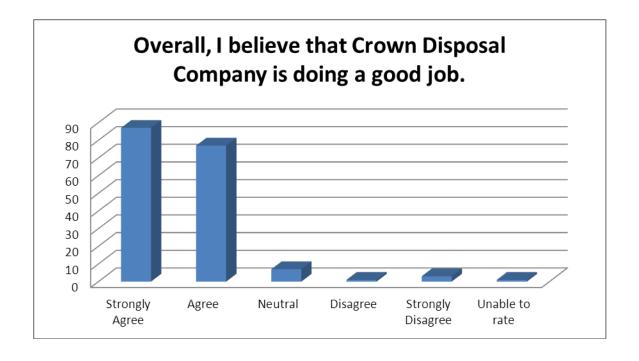

### **NEW BUSINESS**

4) AMENDMENT TO CONTRACT NO. 1465 AND REFUSE CONTRACT TIMELINE IMPLEMENTATION

Recommend that the City Council:

- a. Approve an amendment to the existing agreement (Contract No. 1465) with Crown Disposal extending City refuse services through February 2013 under the existing terms and conditions; and
- b. Direct staff to initiate the proposed project timeline and proceed with the selection process in order to retain consultant services to assist the City in the procurement of a refuse services contract.
- 5) AWARD OF CONSTRUCTION CONTRACT FOR LOPEZ ADOBE REHABILITATION PROJECT PHASE II: FLOORING AND ROOF REPAIRS (PROJECT CCHE GRANT NO. 07-B4-27)