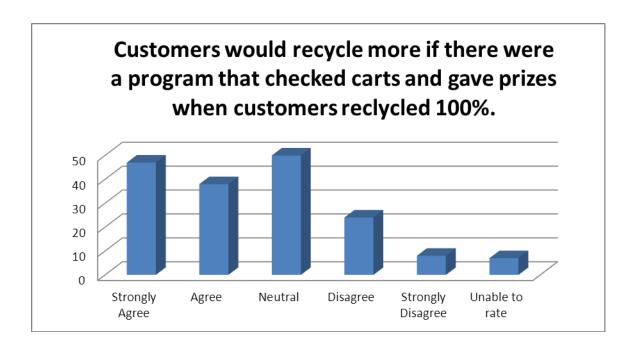

### **NEW BUSINESS**

4) AMENDMENT TO CONTRACT NO. 1465 AND REFUSE CONTRACT TIMELINE IMPLEMENTATION

Recommend that the City Council:

- a. Approve an amendment to the existing agreement (Contract No. 1465) with Crown Disposal extending City refuse services through February 2013 under the existing terms and conditions; and
- b. Direct staff to initiate the proposed project timeline and proceed with the selection process in order to retain consultant services to assist the City in the procurement of a refuse services contract.
- 5) AWARD OF CONSTRUCTION CONTRACT FOR LOPEZ ADOBE REHABILITATION PROJECT PHASE II: FLOORING AND ROOF REPAIRS (PROJECT CCHE GRANT NO. 07-B4-27)