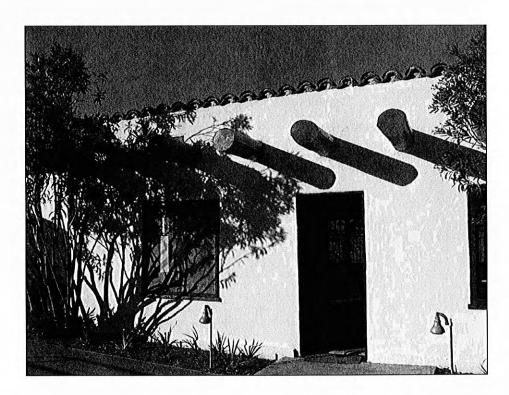

Recommend that the City Council:

- a. Accept the lowest responsive bid in the amount of \$48,000 from Access Pacific Inc. for rehabilitation work on the Lopez Adobe building and site; and
- b. Authorize the Interim City Administrator to execute a Construction Contract with Access Pacific Inc., which includes the low bid of \$46,000 for rehabilitation work on the Lopez Adobe building to remove asbestos containing floor, installation of linoleum flooring, repair and restoration of the clay tile roof and \$2,000 for an additive bid item that includes new roof underlayment, all pursuant to the Secretary of Interiors Standards for the Treatment of Historic Properties and National Park Services Preservation Briefs No. 30.