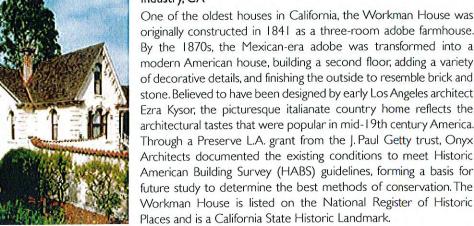

the best methods of conservation. The Workman House is listed on the National Register of Historic

Client:

Heritage Housing Partners

Approximate Project Cost: \$300,000

> Square Feet: 1,800

Scope of Work:

Full architectural, preservation services, research, documentation

Criteria: Secretary of Interior Standards

Completion Date: 2002

Functions: Single family housing

Client:

Creative Housing Associates + Heritage Housing Partners

> Completion Date: 2003

> > Square Feet: 2,100

Approximate Project Cost: NA

> Scope of Work: Full Architectural

Functions: Affordable family housing

> Client: Homestead Museum

Scope of Work: Research | Documentation HABS I Historic American

**Building Survey** 

Criteria: National Park Service

> Completion Date: 2007

Functions: House museum









# Historic Preservation

# Onyx Experience



# Christ Faith Mission

# Highland Park, CA

This project consists of renovations to an existing historic facility, incorporating program and worship functions, with the addition of 30 three-bedroom, low-income residential apartments. The project site has a rich history in Christian missionary outreach to house, feed, and redirect the indigent, with its beginnings going back over a century. Residents will have opportunities for personal gardens and for viewing the activities of the neighborhood, or the quiet contemplation of the interior courtyards. All areas of the site and the building are easily accessible to persons with disabilities. This new family development includes complete programmed facilities, including a full service kitchen