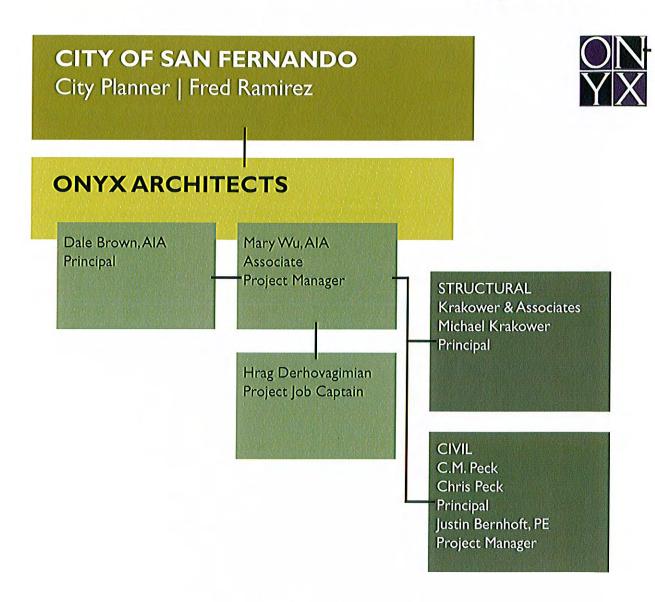

## 6) AWARD OF ARCHITECTURAL CONTRACT FOR THE LOPEZ ADOBE ANCILLARY BUILDING PROJECT

Recommend that the City Council:

- a. Accept the lowest responsive bid in the amount not to exceed \$15,555 from ONYX Architects to prepare construction documents and provide construction observation services for the Lopez Adobe Ancillary Building Project, per the approved scope of work; and
- b. Authorize the Interim City Administrator to execute a contract for professional services with ONYX Architects per the approved scope of work, in an amount not to exceed \$15,555 with an additional 10% contingency for unforeseen, additional work.
- 7) APPOINTMENT OF INTERIM CITY ADMINISTRATOR AS DEPUTY FINANCE DIRECTOR FOR CHECK SIGNATURE PURPOSES