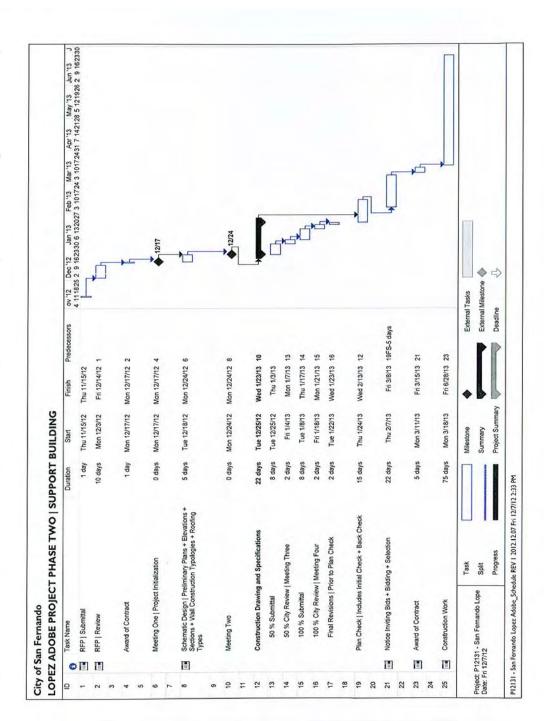

Recommend that the City Council:

- a. Accept the lowest responsive bid in the amount of \$48,000 from Access Pacific Inc. for rehabilitation work on the Lopez Adobe building and site; and
- b. Authorize the Interim City Administrator to execute a Construction Contract with Access Pacific Inc., which includes the low bid of \$46,000 for rehabilitation work on the Lopez Adobe building to remove asbestos containing floor, installation of linoleum flooring, repair and restoration of the clay tile roof and \$2,000 for an additive bid item that includes new roof underlayment, all pursuant to the Secretary of Interiors Standards for the Treatment of Historic Properties and National Park Services Preservation Briefs No. 30.