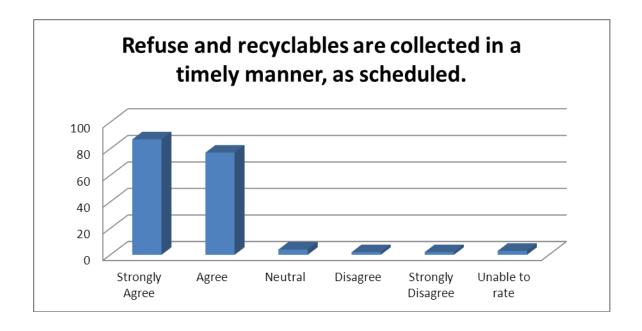

### **NEW BUSINESS**

4) AMENDMENT TO CONTRACT NO. 1465 AND REFUSE CONTRACT TIMELINE IMPLEMENTATION

Recommend that the City Council:

- a. Approve an amendment to the existing agreement (Contract No. 1465) with Crown Disposal extending City refuse services through February 2013 under the existing terms and conditions; and
- b. Direct staff to initiate the proposed project timeline and proceed with the selection process in order to retain consultant services to assist the City in the procurement of a refuse services contract.
- 5) AWARD OF CONSTRUCTION CONTRACT FOR LOPEZ ADOBE REHABILITATION PROJECT PHASE II: FLOORING AND ROOF REPAIRS (PROJECT CCHE GRANT NO. 07-B4-27)