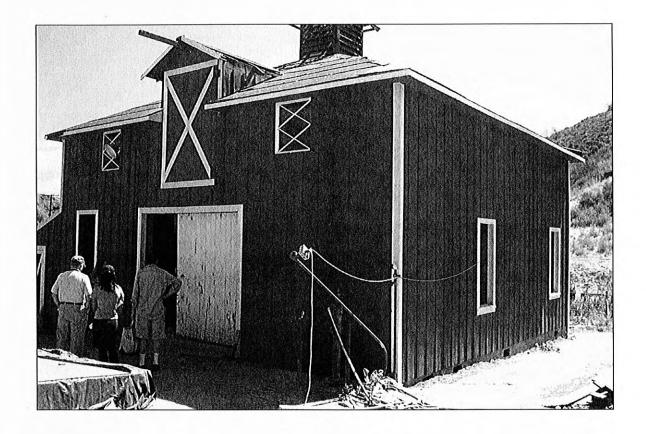

## 6) AWARD OF ARCHITECTURAL CONTRACT FOR THE LOPEZ ADOBE ANCILLARY BUILDING PROJECT

Recommend that the City Council:

- a. Accept the lowest responsive bid in the amount not to exceed \$15,555 from ONYX Architects to prepare construction documents and provide construction observation services for the Lopez Adobe Ancillary Building Project, per the approved scope of work; and
- b. Authorize the Interim City Administrator to execute a contract for professional services with ONYX Architects per the approved scope of work, in an amount not to exceed \$15,555 with an additional 10% contingency for unforeseen, additional work.
- 7) APPOINTMENT OF INTERIM CITY ADMINISTRATOR AS DEPUTY FINANCE DIRECTOR FOR CHECK SIGNATURE PURPOSES