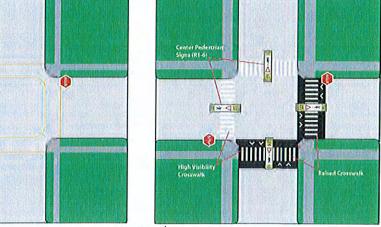

lar curb ramps to all bulb-outs
- Add crossing islands to cross Coronel St. to both sides of Maclay Ave.
- Add center pedestrian sign on all 4 crossings (R1-6)

Add advanced stop bars to all 4 crossings





CYCLE 7

existing

Diagram incorrectly shows existing traffic signals. No traffic signals are planned for this intersection. There are no left turn pockets on Maclay Ave. as shown.





#### 26. Workman St. at Mott St.

- Add high visibility crosswalks on all 4 crossings
- Add raised crosswalk to cross Mott St. on north side





### 27. Workman St. at Griffith St.

- Add high visibility crosswalks on all 4 crossings
- Add raised crosswalk to cross Workman St. on south side
- Add raised crosswalk to cross Griffith St. on east side

Add center pedestrian sign to all 4 crossings (R1-6)



existing

proposed

- 28. Workman St. at Kewen St. 29. Workman St. at Hewett St. 30. Workman St. at Hollister St.
  - Add high visibility crosswalks on all 4 crossings Add advanced stop bars to all 4 crossings



CYCLE 7

This Page
Intentionally
Left Blank

This Page
Intentionally
Left Blank

# PUBLIC WORKS DEPARTMENT

# **MEMORANDUM**

**TO:** Mayor Brenda Esqueda and Councilmembers

**FROM:** Al Hernández, City Administrator

By: Ron Ruiz, Public Works Director

**DATE:** May 7, 2012

**SUBJECT:** Approval of Prima Facie Speed Limits

#### **RECOMMENDATION:**

It is recommended that the City Council:

- a. Adopt a Resolution approving the Engineering and Traffic Survey Report for Speed Limits, 2012 and the Prima Facie Speed Limits Recommended to be Established on the Highway Segments I