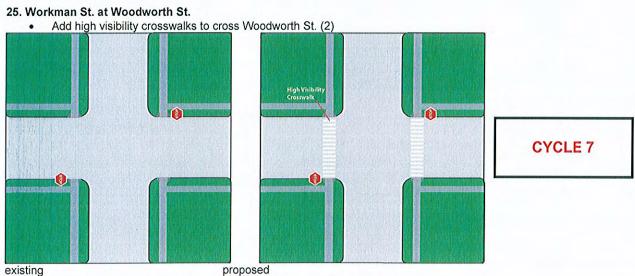

#### 11) APPROVAL OF SAFE ROUTES TO SCHOOL CONCEPTS

Recommend that the City Council review and approve the project concepts for the Safe Routs to School Cycle 7 Project.