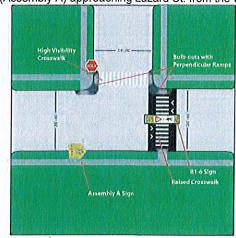

#### 11) APPROVAL OF SAFE ROUTES TO SCHOOL CONCEPTS

Recommend that the City Council review and approve the project concepts for the Safe Routs to School Cycle 7 Project.