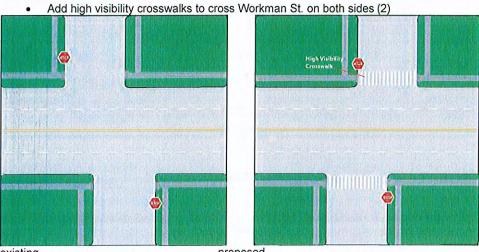

#### 11) APPROVAL OF SAFE ROUTES TO SCHOOL CONCEPTS

Recommend that the City Council review and approve the project concepts for the Safe Routs to School Cycle 7 Project.