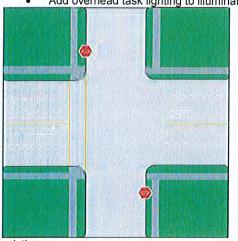

#### 11) APPROVAL OF SAFE ROUTES TO SCHOOL CONCEPTS

Recommend that the City Council review and approve the project concepts for the Safe Routs to School Cycle 7 Project.