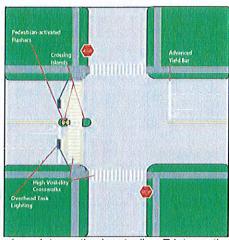

#### 11) APPROVAL OF SAFE ROUTES TO SCHOOL CONCEPTS

Recommend that the City Council review and approve the project concepts for the Safe Routs to School Cycle 7 Project.