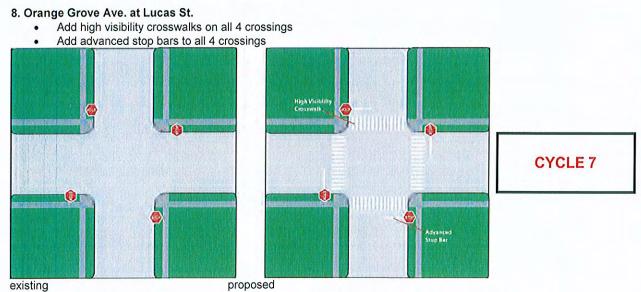

#### 11) APPROVAL OF SAFE ROUTES TO SCHOOL CONCEPTS

Recommend that the City Council review and approve the project concepts for the Safe Routs to School Cycle 7 Project.