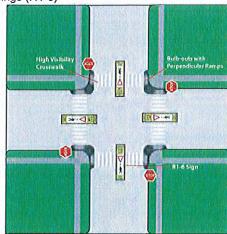

#### 11) APPROVAL OF SAFE ROUTES TO SCHOOL CONCEPTS

Recommend that the City Council review and approve the project concepts for the Safe Routs to School Cycle 7 Project.