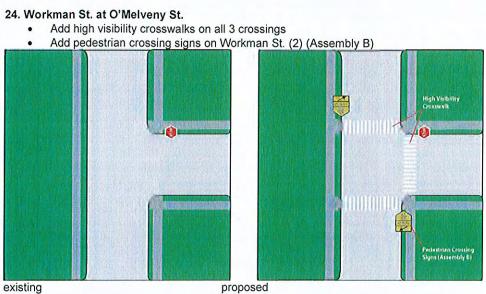

#### 11) APPROVAL OF SAFE ROUTES TO SCHOOL CONCEPTS

Recommend that the City Council review and approve the project concepts for the Safe Routs to School Cycle 7 Project.