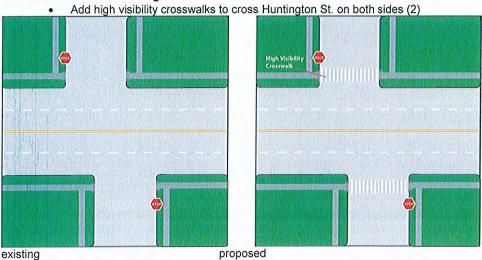

#### 11) APPROVAL OF SAFE ROUTES TO SCHOOL CONCEPTS

Recommend that the City Council review and approve the project concepts for the Safe Routs to School Cycle 7 Project.