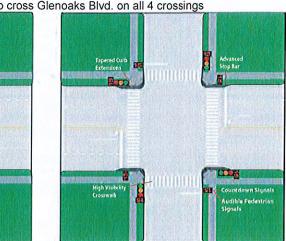

#### 11) APPROVAL OF SAFE ROUTES TO SCHOOL CONCEPTS

Recommend that the City Council review and approve the project concepts for the Safe Routs to School Cycle 7 Project.