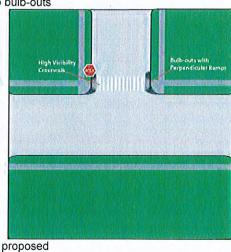

#### 11) APPROVAL OF SAFE ROUTES TO SCHOOL CONCEPTS

Recommend that the City Council review and approve the project concepts for the Safe Routs to School Cycle 7 Project.