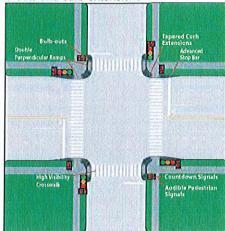

#### 11) APPROVAL OF SAFE ROUTES TO SCHOOL CONCEPTS

Recommend that the City Council review and approve the project concepts for the Safe Routs to School Cycle 7 Project.