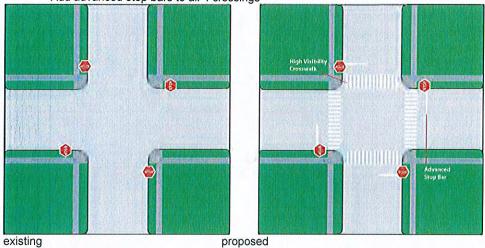

7

existing

Diagram incorrectly shows existing traffic signals. No traffic signals are planned for this intersection. There are no left turn pockets on Maclay Ave. as shown.





#### 26. Workman St. at Mott St.

- Add high visibility crosswalks on all 4 crossings
- Add raised crosswalk to cross Mott St. on north side





### 27. Workman St. at Griffith St.

- Add high visibility crosswalks on all 4 crossings
- Add raised crosswalk to cross Workman St. on south side
- Add raised crosswalk to cross Griffith St. on east side

Add center pedestrian sign to all 4 crossings (R1-6)



existing

proposed

- 28. Workman St. at Kewen St. 29. Workman St. at Hewett St. 30. Workman St. at Hollister St.
  - Add high visibility crosswalks on all 4 crossings Add advanced stop bars to all 4 crossings



CYCLE 7

This Page
Intentionally
Left Blank

This Page
Intentionally
Left Blank

# PUBLIC WORKS DEPARTMENT

# **MEMORANDUM**

**TO:** Mayor Brenda Esqueda and Councilmembers

**FROM:** Al Hernández, City Administrator

By: Ron Ruiz, Public Works Director

**DATE:** May 7, 2012

**SUBJECT:** Approval of Prima Facie Speed Limits

#### **RECOMMENDATION:**

It is recommended that the City Council:

- a. Adopt a Resolution approving the Engineering and Traffic Survey Report for Speed Limits, 2012 and the Prima Facie Speed Limits Recommended to be Established on the Highway Segments Included in the Engineering and Traffic Speed Survey Report for Speed Limits, 2012 (Attachment "A");
- b. Approve a three-year extension, to March 11, 2015, of the 2005 Traffic Speed Zone Study with respect to the