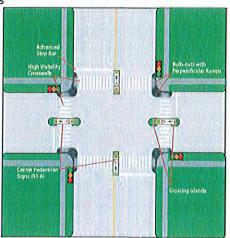

#### 11) APPROVAL OF SAFE ROUTES TO SCHOOL CONCEPTS

Recommend that the City Council review and approve the project concepts for the Safe Routs to School Cycle 7 Project.