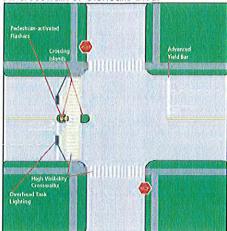

#### 11) APPROVAL OF SAFE ROUTES TO SCHOOL CONCEPTS

Recommend that the City Council review and approve the project concepts for the Safe Routs to School Cycle 7 Project.