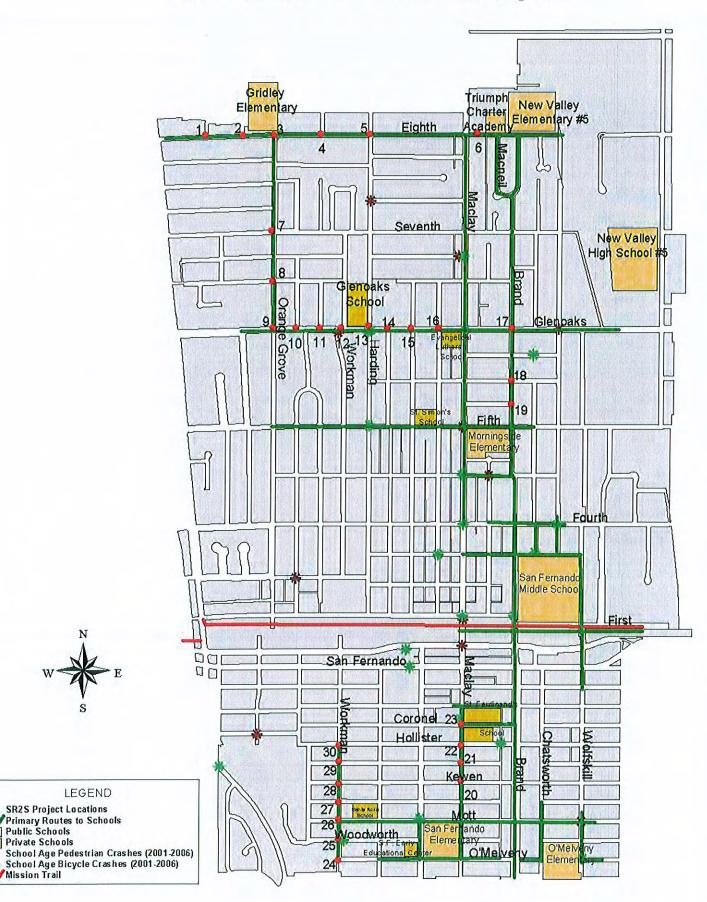

#### 11) APPROVAL OF SAFE ROUTES TO SCHOOL CONCEPTS

Recommend that the City Council review and approve the project concepts for the Safe Routs to School Cycle 7 Project.