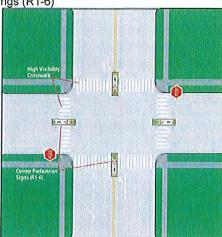

#### 11) APPROVAL OF SAFE ROUTES TO SCHOOL CONCEPTS

Recommend that the City Council review and approve the project concepts for the Safe Routs to School Cycle 7 Project.