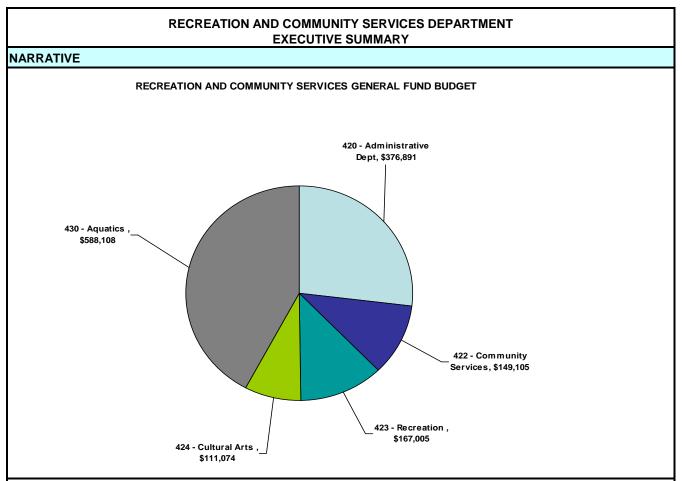

SANFERNAND

|                                                   | Percivet Decemention                                                                                                                                                             | Estimated Resource Allocation                                             | Allocation |                      | Anticipated        |
|---------------------------------------------------|----------------------------------------------------------------------------------------------------------------------------------------------------------------------------------|---------------------------------------------------------------------------|------------|----------------------|--------------------|
| rojeci                                            |                                                                                                                                                                                  | Financial                                                                 | FTES       | Obligation           | Completion<br>Date |
| <b>RECREATION &amp;</b>                           | RECREATION & COMMUNITY SERVICES DEPARTMENT                                                                                                                                       |                                                                           |            | _                    |                    |
| Park Marketing/<br>Communication<br>Program       | Enhance current marketing & branding of all programs<br>by including outreach via social marketing, website,<br>email, and traditional methods                                   | \$7,000 - General Fund                                                    | 1.0        | Department Directive | 12/2012            |
| Financial Stability<br>of the Aquatic<br>Facility | Year 2 of operations will focus on: 1) Partnership<br>development; 2) Securing RFP for services;<br>3) Marketing for increase revenue; and 4) Minimizing<br>capital repair costs | \$355,108 - General Fund<br>\$200,000 - Revenue<br>\$21,000 - Grant Funds | 2.0        | Department Directive | 06/2013            |
| Community<br>Needs<br>Assessment                  | Design, survey, and analyze feedback from residents of<br>the City San Fernando regarding program & resource<br>needs                                                            | \$1,000 - General Fund                                                    | ù          | Department Directive | 03/2013            |
| Internal<br>Department<br>Operations              | Evaluate, streamline, improve on current department<br>operations, including: Front desk operations; Program<br>sign ups; Marketing; and Financial procedures                    | \$1,000 - General Fund                                                    | 1.0        | Department Directive | 06/2013            |
| Skate Plaza<br>(construction<br>designs)          | Work with Public Works & Community Development to<br>complete construction designs for SF Skate Plaza                                                                            | \$40,500                                                                  | ù          | Department Directive | 06/2013            |
| Target Special<br>Population                      | Collaborate with local agencies to provide programs for individuals with disabilities                                                                                            | ¢\$                                                                       | υ          | Department Directive | 12/2012            |