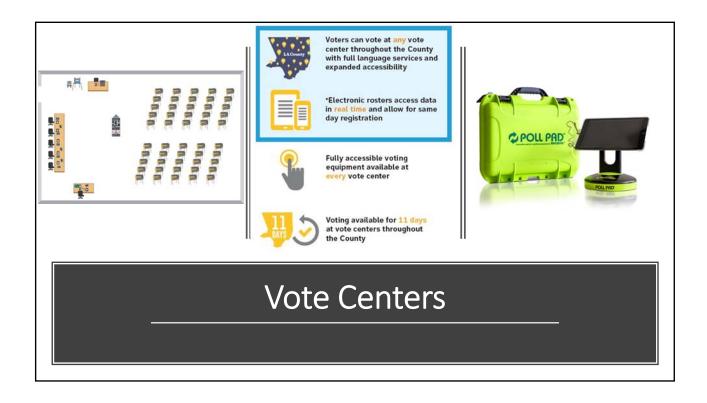

various strategic locations throughout the County, will serve as a demo of the new voting experience, and allow the public to interact with the new voting equipment.

The San Fernando Library and the RR/CC have partnered to place a demo center at the library from December 2-23, 2019.

#### **Mock Elections**

On September 28-29, 2019 (between the hours of 10am-4pm), the RR/CC will hold mock elections at <u>50 locations</u> throughout the County. The mock elections will allow the public to interact with all the new technology available at the vote centers in a fun and exciting event.

#### **BUDGET IMPACT:**

The Fiscal Year 2019-2020 budget includes \$6,000 to cover potential election costs including advertising, if necessary.

#### ATTACHMENT:

A. RR/CC PowerPoint Presentation

























# <section-header><text><list-item><list-item><list-item><list-item><list-item>

### Mock Election September 28 and 29, 2019

### <u>Plan</u>:

- Follows National Voter Registration Day (NVRD)
- Visit the Mock Election webpage at <u>www.lavote.net/mock-election</u>
- 50 locations 100,000 people participating
- Outreach team can help promote and organize

### Share:

- Help get voters to Mock Election sites
- Share VSAP videos and info on social media
- Notify and seek support from community leaders
- E-mail blasts to reach your stakeholders

### RR/CC Outreach Promotion:

- Radio and media partnerships English, Spanish and Asian language
- Digital media campaign
- Media interviews
- Traditional: E-mails to voters, Countywide mailing inserts, flyers, etc

### **Demo Centers**