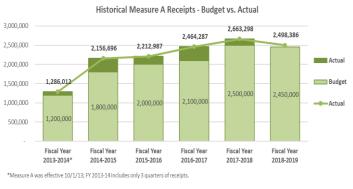

and Use Tax ("Tax"). The "City Services Emergency Protection Measure" (Measure A) was approved by sixty percent (60%) of voters. The increased Transaction Tax rate went into effect on October 1, 2013 and is set to expire on October 1, 2020.

Without the revenues generated by Measure A, the City would have struggled to stay out of bankruptcy. In 2013, the City's auditors expressed their concern regarding the City's ability to continue operate and carry out its financial commitments, obligations and objectives.

### Measure A: ½ Cent Transaction & Use Tax – 2019 Annual Report Page 4 of 7

### **Collection:**

The City began collecting a ½ cent Transaction Tax on applicable transactions in San Fernando on October 1, 2013.

Below are a few key statistics related to the collection of the Tax:



- Fiscal year 2018-19 estimated Tax receipts were \$2,450,000.
- Fiscal year 2018-19 <u>actual</u> Tax receipts were <u>\$2,498,386</u>. This is due primarily to a change in distribution methodology by California Department of Tax and Fee Administration (CDTFA) to accommodate a new Enterprise Resource Management Software System.
- Since October 1, 2013, Measure A has generated <u>\$13,281,667</u> in additional revenue.
- The Sales Tax to Transaction Tax ratio, a key metric for measuring local business compliance with the Tax, was 56.2% for Fiscal Year 2018-2019. Since the City Sales Tax is 1.0% and the Transaction tax is 0.5%, a Sales Tax to Transaction Tax ratio of 50% or greater indicates high compliance by local businesses with Measure A. Consequently, it appears that <u>local</u> <u>