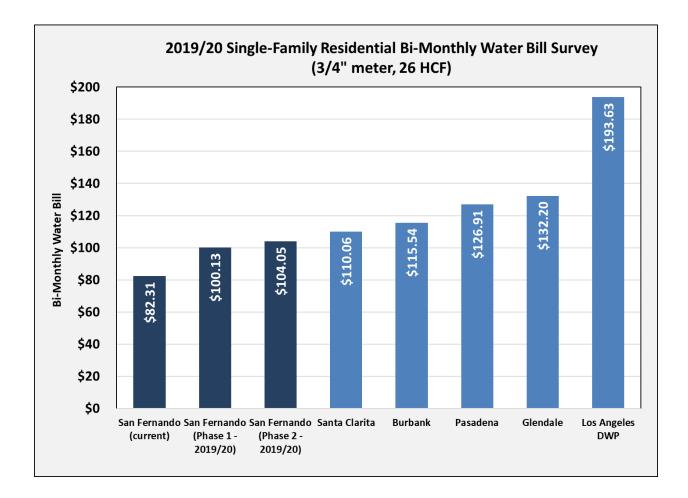

#### 5) CONSIDERATION TO APPROVE PHASE ONE WATER RATE AND SEWER RATE PLANS

Recommend that the City Council:

- a. Approve the Phase One Water Rate Plan recommended by the Ad Hoc Committee;
- b. Approve the Phase One Sewer Rate Plan recommended by the Ad Hoc Committee;
- c. Approve the Income-Based Assistance Program recommended by the Ad Hoc Committee; and
- d. Authorize the City Manager to direct Lechowicz & Tseng to commence the Proposition 218 process.