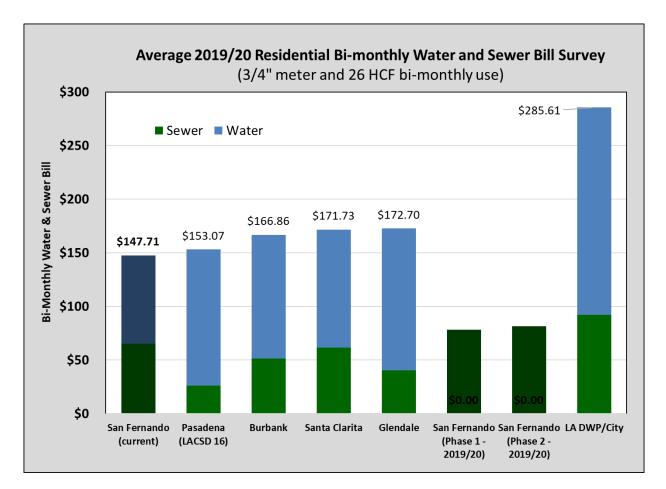

#### 5) CONSIDERATION TO APPROVE PHASE ONE WATER RATE AND SEWER RATE PLANS

Recommend that the City Council:

- a. Approve the Phase One Water Rate Plan recommended by the Ad Hoc Committee;
- b. Approve the Phase One Sewer Rate Plan recommended by the Ad Hoc Committee;
- c. Approve the Income-Based Assistance Program recommended by the Ad Hoc Committee; and
- d. Authorize the City Manager to direct Lechowicz & Tseng to commence the Proposition 218 process.