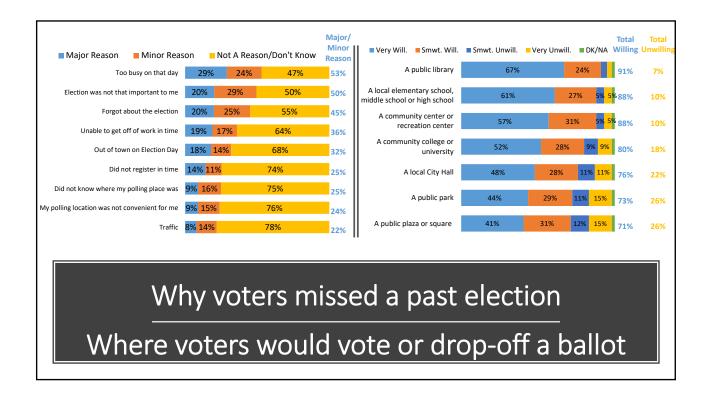

#### 6) RECEIVE A PRESENTATION BY THE LOS ANGELES COUNTY REGISTRAR-RECORDER/ COUNTY CLERK REGARDING UPCOMING CHANGES TO ELECTIONS

Recommend that the City Council receive a presentation from the Los Angeles County Registrar Recorder/County Clerk regarding upcoming changes to elections.