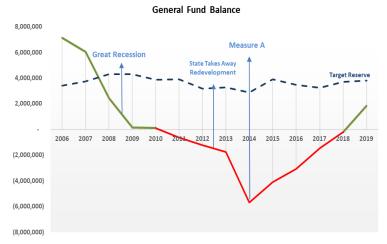

acility improvements at Recreation Park, Las Palmas Park, Pioneer Park and Layne Park.
- Create an award-winning website and significantly increased social media presence to better inform the community.
- Replace the City's outdated network equipment and software to protect customer information and increase efficiency.
- Increase Citywide tree trimming.

### Measure A: ½ Cent Transaction & Use Tax – 2019 Annual Report Page 3 of 7

### **Background:**

Since 2005, the City's financial position has changed significantly. The General Fund, which pays for police, fire, recreation and public works services, experienced а dramatic decrease in the amount of money available to provide The City's reserves fell services. from \$7.1 million in June 2006 to a deficit of (\$5.7 million) in June 2014.



The dramatic reduction was the result of a perfect storm as the City's expenditures on services began to increase (e.g. the San Fernando Regional Pool, Los Angeles Fire Department contract, and other projects added significant ongoing operations and maintenance costs) just before the bottom of the "Great Recession" in 2008/2009. Additionally, the State of California eliminated local redevelopment funding in 2012, which the City used to make infrastructure improvements and fund economic development programs.

To remain solvent, the City implemented layoffs and furloughs, eliminated vacant positions, reduced employee benefits, discontinued retiree medical benefits for new employees, reduced department budgets, and renegotiated the contract with Los Angeles Fire Department. City employment