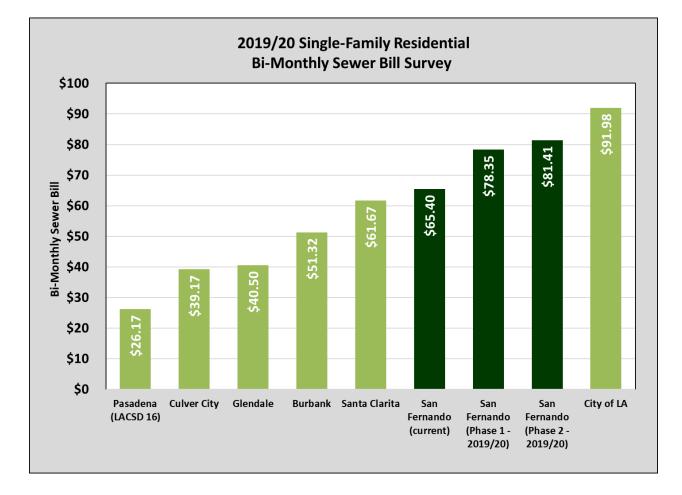

#### 5) CONSIDERATION TO APPROVE PHASE ONE WATER RATE AND SEWER RATE PLANS

Recommend that the City Council:

- a. Approve the Phase One Water Rate Plan recommended by the Ad Hoc Committee;
- b. Approve the Phase One Sewer Rate Plan recommended by the Ad Hoc Committee;
- c. Approve the Income-Based Assistance Program recommended by the Ad Hoc Committee; and
- d. Authorize the City Manager to direct Lechowicz & Tseng to commence the Proposition 218 process.