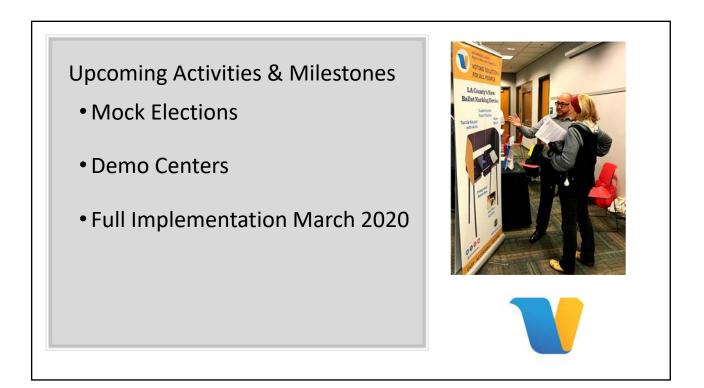

#### 6) RECEIVE A PRESENTATION BY THE LOS ANGELES COUNTY REGISTRAR-RECORDER/ COUNTY CLERK REGARDING UPCOMING CHANGES TO ELECTIONS

Recommend that the City Council receive a presentation from the Los Angeles County Registrar Recorder/County Clerk regarding upcoming changes to elections.