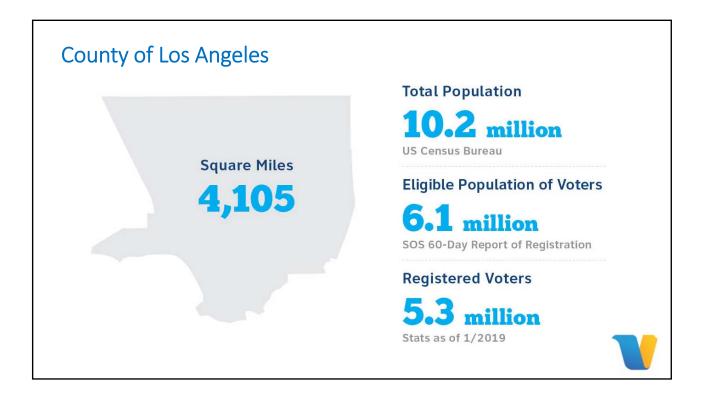

#### 6) RECEIVE A PRESENTATION BY THE LOS ANGELES COUNTY REGISTRAR-RECORDER/ COUNTY CLERK REGARDING UPCOMING CHANGES TO ELECTIONS

Recommend that the City Council receive a presentation from the Los Angeles County Registrar Recorder/County Clerk regarding upcoming changes to elections.