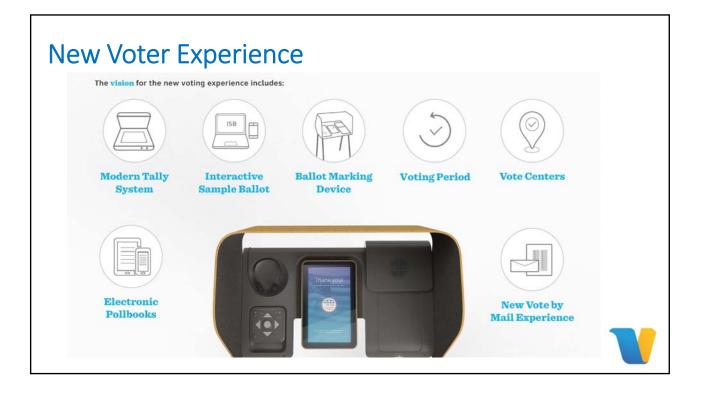

20 at various strategic locations throughout the County, will serve as a demo of the new voting experience, and allow the public to interact with the new voting equipment.

The San Fernando Library and the RR/CC have partnered to place a demo center at the library from December 2-23, 2019.

#### **Mock Elections**

On September 28-29, 2019 (between the hours of 10am-4pm), the RR/CC will hold mock elections at <u>50 locations</u> throughout the County. The mock elections will allow the public to interact with all the new technology available at the vote centers in a fun and exciting event.

#### **BUDGET IMPACT:**

The Fiscal Year 2019-2020 budget includes \$6,000 to cover potential election costs including advertising, if necessary.

#### ATTACHMENT:

A. RR/CC PowerPoint Presentation

























# <section-header><text><list-item><list-item><list-item><list-item><list-item>

### Mock Election September 28 and 29, 2019

### <u>Plan</u>:

- Follows National Voter Registration Day (NVRD)
- Visit the Mock Election webpage at <u>www.lavote.net/mock-election</u>
- 50 locations 100,000 people participating
- Outreach team can help promote and organize

### Share:

- Help get voters to Mock Election sites
- Share VSAP videos and info on social media
- Notify and seek support from community leaders
- E-mail blasts to reach your stakeholders

### RR/CC Outreach Promotion:

- Radio and media partnerships English, Spanish and Asian language
- Digital media campaign
- Media interviews
- Traditional: E-mails to voters, Countywide mailing inserts, flyers, etc

### **Demo Cent