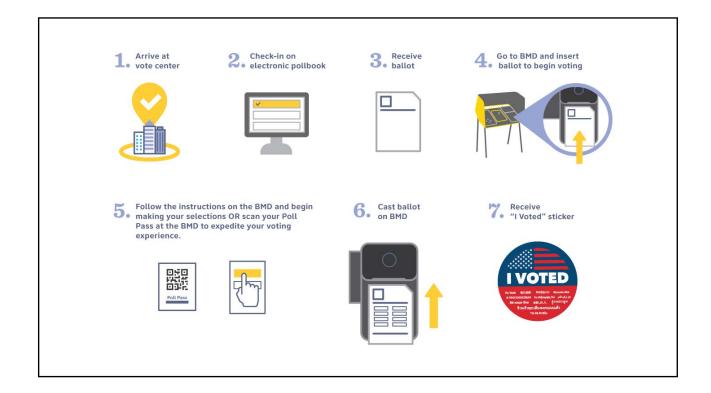

#### 6) RECEIVE A PRESENTATION BY THE LOS ANGELES COUNTY REGISTRAR-RECORDER/ COUNTY CLERK REGARDING UPCOMING CHANGES TO ELECTIONS

Recommend that the City Council receive a presentation from the Los Angeles County Registrar Recorder/County Clerk regarding upcoming changes to elections.