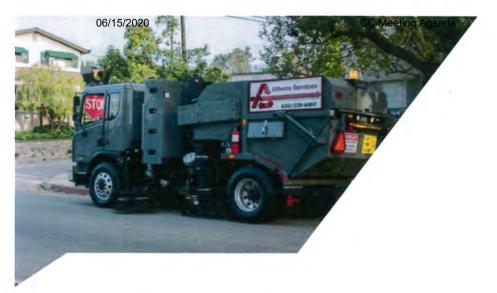

# 7) CONSIDERATION TO APPROVE A CONTRACT WITH ATHENS SERVICES FOR STREET SWEEPING SERVICES

Recommend that the City Council:

- a. Approve a contract between the City and Athens Services for a fixed annual cost of \$209,320.80 (Contract No. 1955) to provide citywide street sweeping services for a seven-year term, with a City option to renew for three additional years; and
- b. Authorize the City Manager to execute the contract.