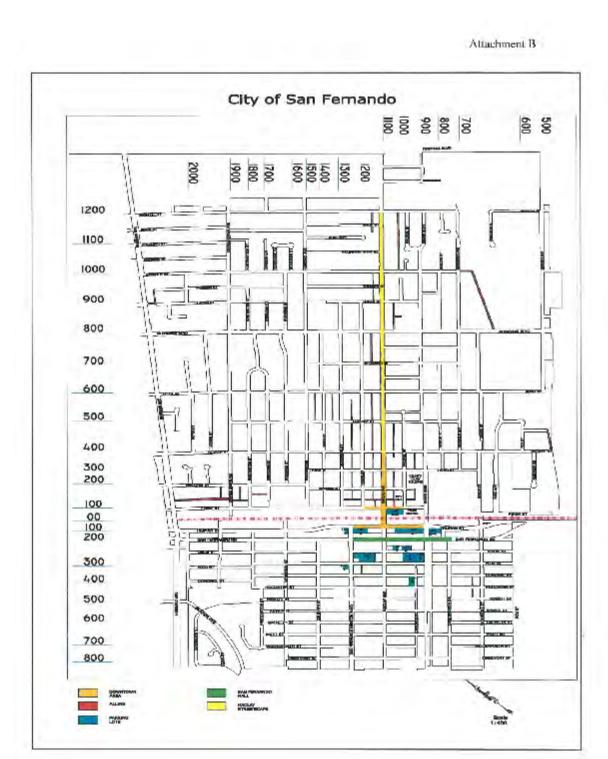

# 6) CONSIDERATION TO APPROVE THE INSTALLATION OF SPEED HUMPS ON ALLEY NORTH OF SAN FERNANDO ROAD BETWEEN SAN FERNANDO MISSION BOULEVARD AND BRAND BOULEVARD

Recommend that the City Council approve the installation of speed humps on the alley north of San Fernando Road between San Fernando Mission Boulevard and Brand Boulevard.

# 7) CONSIDERATION TO APPROVE A CONTRACT WITH ATHENS SERVICES FOR STREET SWEEPING SERVICES

Recommend that the City Council:

- a. Approve a contract between the City and Athens Services for a fixed annual cost of \$209,320.80 (Contract No. 1955) to provide citywide street sweeping services for a seven-year term, with a City option to renew for three additional years; and
- b. Authorize the City Manager to execute the contract.