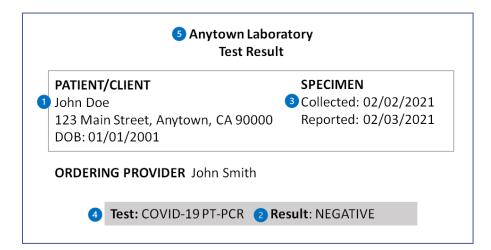

# Los Angeles County Visual Guidance Verifying Proof of a Negative COVID-19 Test

### How to verify if a person has a negative test for COVID-19

- 1 Confirm person's name and, if listed, birthdate on the test result matches their photo ID, AND The documentation of the COVID-19 test result must show that:
  - 2 The test result is negative (see below), AND
  - 3 The test was taken within the last 72 hours, AND
  - 4 The type of test is antigen (Ag) or PCR/NAAT COVID-19 or SARS-CoV-2, AND
  - The result is from a laboratory or healthcare or test provider or patient platform for the healthcare provider (e.g., Healthvana)

(A COVID-19 self-test, sometimes referred to as "home test," is not acceptable.)

See examples below. The result can be a printed copy or on a phone (e.g., digital health record or email or text message from a test provider or laboratory).

#### Check the:

- Name matches photo ID
- Result is negative
- Test was performed within the last 72 hours
- Test is PCR or antigen
- Provider, laboratory, or patient platform for healthcare provider (e.g., Healthvana)