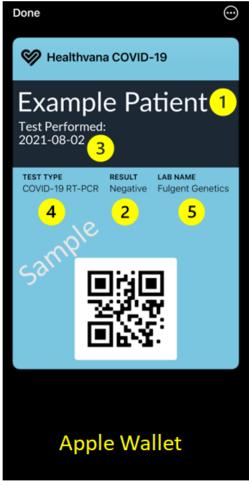

# Los Angeles County Visual Guidance Verifying Proof of a Negative COVID-19 Test

### How to verify if a person has a negative test for COVID-19

- 1 Confirm person's name and, if listed, birthdate on the test result matches their photo ID, AND The documentation of the COVID-19 test result must show that:
  - 2 The test result is negative (see below), AND
  - 3 The test was taken within the last 72 hours, AND
  - 4 The type of test is antigen (Ag) or PCR/NAAT COVID-19 or SARS-CoV-2, AND
  - The result is from a laboratory or healthcare or test provider or patient platform for the healthcare provider (e.g., Healthvana)

(A COVID-19 self-test, sometimes referred to as "home test," is not acceptable.)

See examples below. The result can be a printed copy or on a phone (e.g., digital health record or email or text message from a test provider or laboratory).

#### Check the:

- Name matches photo ID
- Result is negative
- Test was performed within the last 72 hours
- Test is PCR or antigen
- Provider, laboratory, or patient platform for healthcare provider (e.g., Healthvana)