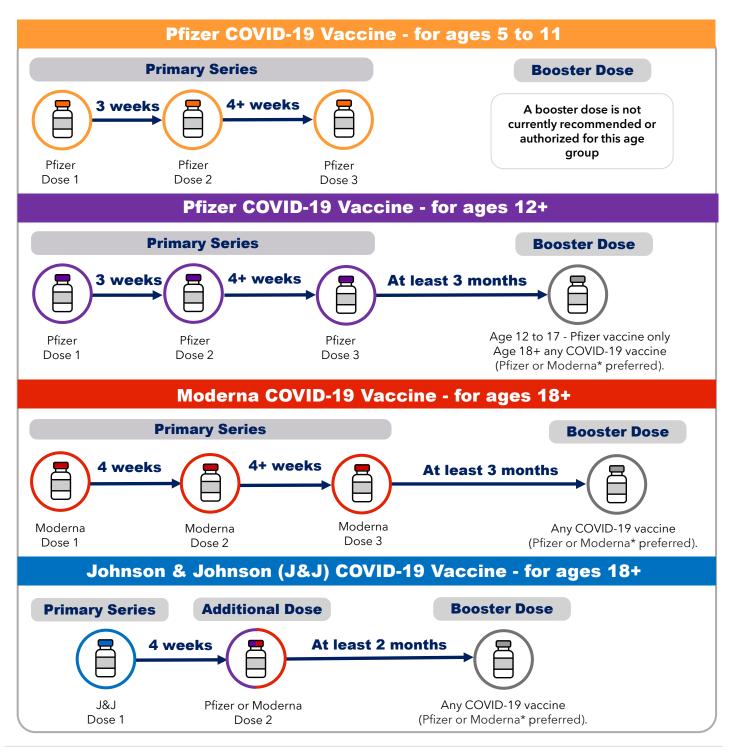

## COVID-19 VACCINE SCHEDULES For people with weak immune systems

- People aged 5 and older with moderately or severely weakened immune systems (e.g., blood-related cancers or certain treatments for cancer, organ transplants, and certain autoimmune conditions) should get an additional primary dose. If 12+ they should also get a booster dose. In addition, a preventive medicine called Evusheld is recommended for some people age 12+ with these conditions. See medications webpage and talk to your doctor.
- If you have COVID-19, wait until you have recovered from your illness (if you had symptoms) and your isolation period is over to get your COVID-19 vaccine dose.
- For more information, see Which vaccines do I need? Weak immune system on the <u>How To Get Vaccinated</u> webpage.
- \* Moderna doses vary. The booster dose is a half dose. The primary series/additional doses are the full dose.