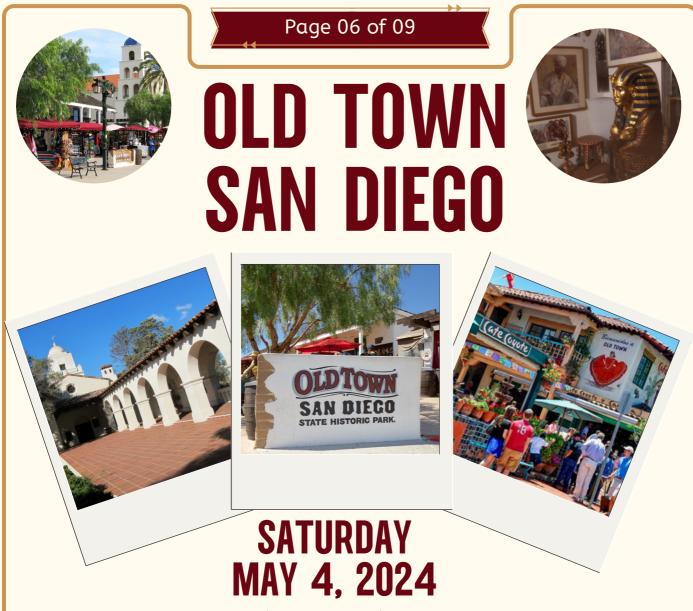

### Bus Seat No: \_

4010 Twiggs St, San Diego, CA 92110

Old Town San Diego is considered the "birthplace" of California. San Diego is the site of the first permanent Spanish settlement in California. It was here in 1769, that Father Junipero Serra came to establish the very first mission in a chain of 21 missions that were to be the cornerstone of California's colonization.

Departure Time: 8:30 AM Return Time: 6 PM Parking Lot 6N: 1000 First St.

Price: Member \$35 / Non-Member: \$45 includes transportation only

Deposit: Full amount is due at registration