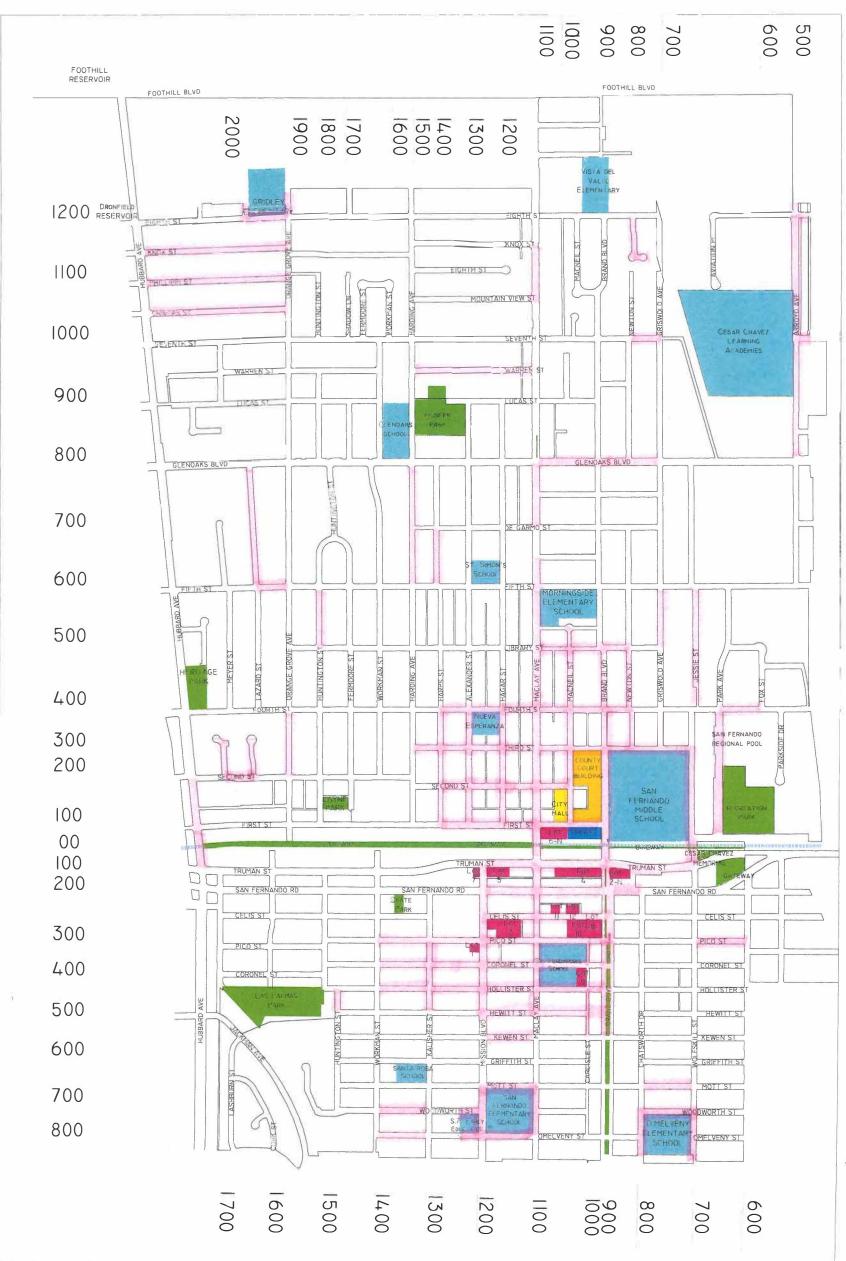

12) A PUBLIC HEARING TO CONSIDER ADOPTION OF RESOLUTIONS TO CONTINUE MAINTENANCE OF THE CITY'S STREETLIGHTS, CONFIRMING THE ANNUAL ASSESSMENT, AND APPROVING THE FINAL ENGINEER'S REPORT FOR FISCAL YEAR 2024-2025 LANDSCAPING AND LIGHTING ASSESSMENT DISTRICT

Recommend that the City Council:

- a. Conduct a public hearing by following the attached Order of Procedure;
- b. Adopt Resolution No. 8312 ordering the continued maintenance of the City's streetlights and confirming the annual assessment; and
- c. Adopt Resolution No. 8313 approving the Final Engineer's Report for the Fiscal Year 2024-2025 Landscaping and Lighting Assessment District.