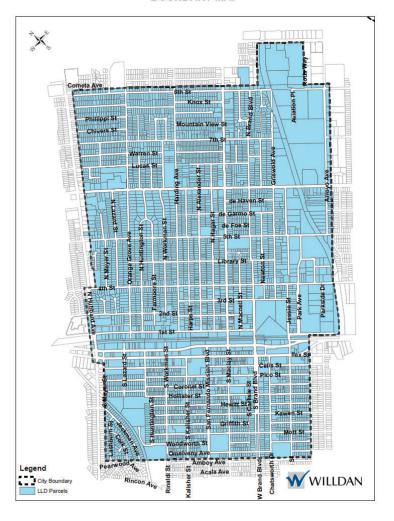

12) A PUBLIC HEARING TO CONSIDER ADOPTION OF RESOLUTIONS TO CONTINUE MAINTENANCE OF THE CITY'S STREETLIGHTS, CONFIRMING THE ANNUAL ASSESSMENT, AND APPROVING THE FINAL ENGINEER'S REPORT FOR FISCAL YEAR 2024-2025 LANDSCAPING AND LIGHTING ASSESSMENT DISTRICT

Recommend that the City Council:

- a. Conduct a public hearing by following the attached Order of Procedure;
- b. Adopt Resolution No. 8312 ordering the continued maintenance of the City's streetlights and confirming the annual assessment; and
- c. Adopt Resolution No. 8313 approving the Final Engineer's Report for the Fiscal Year 2024-2025 Landscaping and Lighting Assessment District.