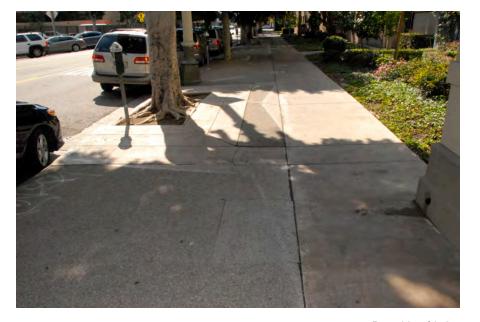

Recommend that the City Council:

- a. Approve modifications to the scope of work for Phase 3, Annual Street Resurfacing Project, Job No. 7621, Plan No. P-743 to remove Macneil Street between Third Street and Library Street and substitute with Park Avenue between First Street and Fourth Street; and
- b. Authorize the City Manager to execute a contract amendment, and all related documents, to effectuate the revised scope.
- 7) CONSIDERATION TO ADOPT A RESOLUTION ACCEPTING SENATE BILL 1: THE ROAD REPAIR AND ACCOUNTABILITY ACT OF 2017 FUNDS AND APPROVING THE PROJECT LIST FOR FISCAL YEAR 2024-2025