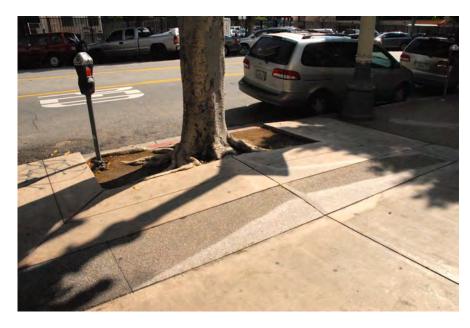

Recommend that the City Council:

- a. Approve modifications to the scope of work for Phase 3, Annual Street Resurfacing Project, Job No. 7621, Plan No. P-743 to remove Macneil Street between Third Street and Library Street and substitute with Park Avenue between First Street and Fourth Street; and
- b. Authorize the City Manager to execute a contract amendment, and all related documents, to effectuate the revised scope.
- 7) CONSIDERATION TO ADOPT A RESOLUTION ACCEPTING SENATE BILL 1: THE ROAD REPAIR AND ACCOUNTABILITY ACT OF 2017 FUNDS AND APPROVING THE PROJECT LIST FOR FISCAL YEAR 2024-2025