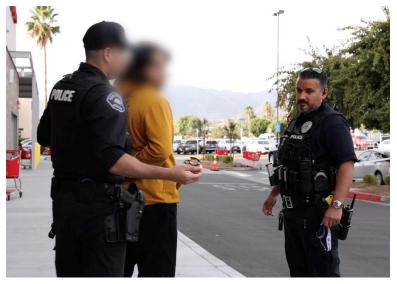

## SAN FERNANDO POLICE STRIKE BACK AGAINST RETAIL CRIME IN SUCCESSFUL UNDERCOVER OPERATION

SAN FERNANDO, CA – In a powerful statement against organized retail theft, on November 5, 2024, the San Fernando Police Department's (SFPD) Special Enforcement Team (SET) partnered with Target's Asset Protection Specialists for an undercover sting at the San Fernando Target, located at 12920 Foothill Boulevard. This strategic operation aimed to clamp down on shoplifting and organized retail theft, keeping Target-San Fernando shoppers safe and supporting our local business community.

The results were clear: six suspects, including three juveniles, were identified, detained, and later arrested. Notably, one suspect had an outstanding warrant, and another suspect was caught with an illegal weapon (brass knuckles). Each individual was positively identified and booked on various theft-related charges.