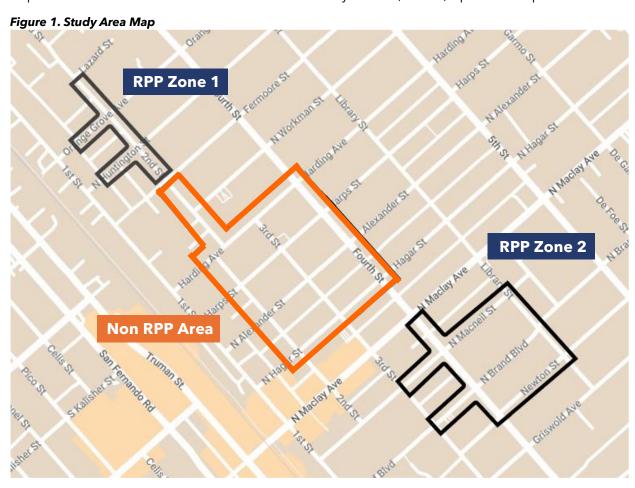

# 12) RECEIVE A PRESENTATION REGARDING THE DEVELOPMENT AND IMPLEMENTATION OF A CITYWIDE RESIDENTIAL PARKING PERMIT PROGRAM

Recommend that the City Council:

- a. Receive and file a presentation regarding the development and recommended implementation of a Citywide Residential Parking Permit Program; and
- b. Provide staff direction, as appropriate.