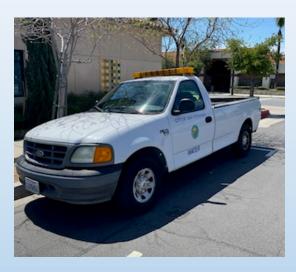

10) CONSIDERATION TO APPROVE A LEASE AGREEMENT WITH ENTERPRISE FLEET MANAGEMENT THROUGH SOURCEWELL FOR THE PURCHASE OF EIGHT VEHICLES UTILIZED BY THE WATER DIVISION, ADOPT A RESOLUTION TO APPROPRIATE THE FUNDS, AND APPROVE DISPOSITION OF THE SURPLUS CITY-OWNED VEHICLES BEING REPLACED

Recommend that the City Council:

- a. Approve a Master Equity Lease Agreement with Enterprise Fleet Management (Contract No. 2360) through Sourcewell's Cooperative Purchasing Program Contract No.: 030122-EFM, for an amount not-to-exceed \$200,000 for the replacement of up to six ageing Public Works Vehicles utilized by the Water Division and purchase up to two new vehicles;
- Adopt Resolution No. 8384 appropriating \$200,000 from the Equipment/Vehicle Maintenance fund for the replacement of six aging Public Works Vehicles and purchase up to two new vehicles;
- c. Authorize the City Manager to execute a Purchase Order with Enterprise Fleet Management in amount not to exceed \$200,000 for the annual lease of up to eight Public Works vehicles utilized by the Water Division;
- d. Approve a contingency up to \$20,000 for any additional cost due to unforeseen vehicle lease related costs;
- e. Approve the cost of installation of a required 2-way emergency radio equipment for the vehicles in an amount not to exceed \$8,000 through an existing purchase order with Bearcom Inc.;
- f. Declare vehicles that are to be replaced as surplus and authorize the City Manager, or designee, to dispose of the six aging surplus City Owned Public Works Vehicles being replaced, in accordance with Chapter 2, Article VI, Division 7, of the San Fernando Municipal Code; and
- g. Authorize the City Manager, or designee, to make any non-substantive changes and execute the Agreement and all related documents.