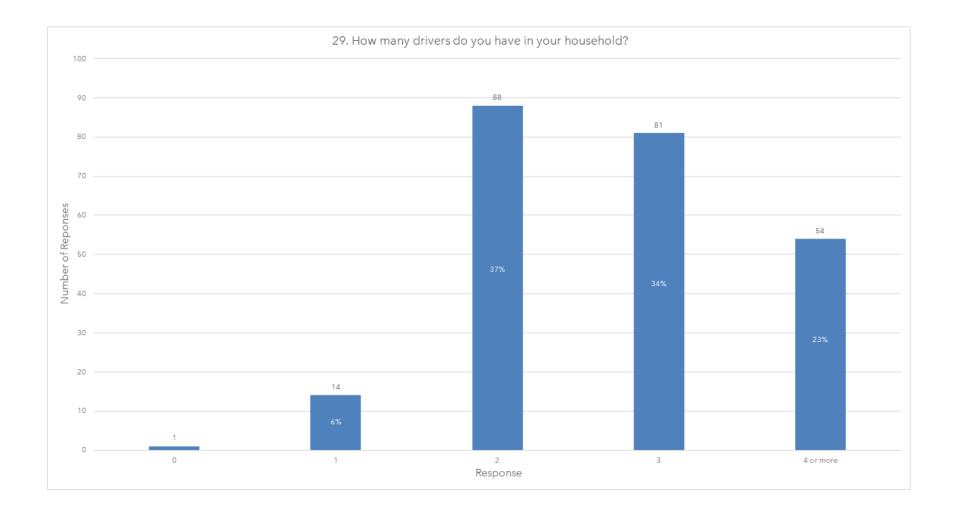

# 12) RECEIVE A PRESENTATION REGARDING THE DEVELOPMENT AND IMPLEMENTATION OF A CITYWIDE RESIDENTIAL PARKING PERMIT PROGRAM

Recommend that the City Council:

- a. Receive and file a presentation regarding the development and recommended implementation of a Citywide Residential Parking Permit Program; and
- b. Provide staff direction, as appropriate.