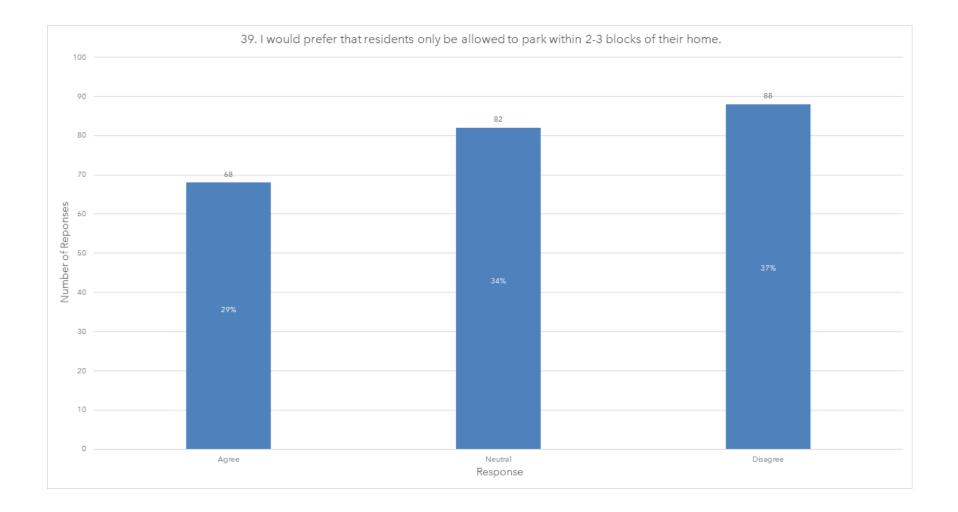

# 12) RECEIVE A PRESENTATION REGARDING THE DEVELOPMENT AND IMPLEMENTATION OF A CITYWIDE RESIDENTIAL PARKING PERMIT PROGRAM

Recommend that the City Council:

- a. Receive and file a presentation regarding the development and recommended implementation of a Citywide Residential Parking Permit Program; and
- b. Provide staff direction, as appropriate.