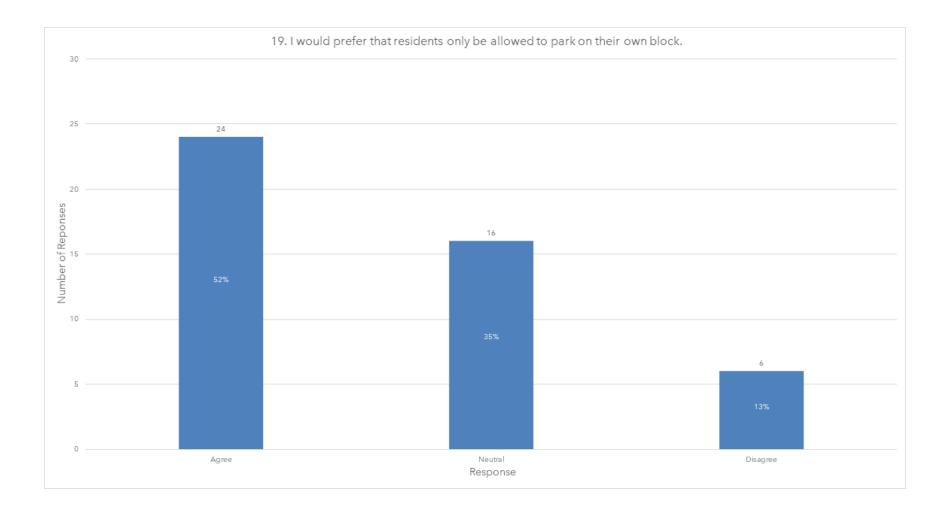

# 12) RECEIVE A PRESENTATION REGARDING THE DEVELOPMENT AND IMPLEMENTATION OF A CITYWIDE RESIDENTIAL PARKING PERMIT PROGRAM

Recommend that the City Council:

- a. Receive and file a presentation regarding the development and recommended implementation of a Citywide Residential Parking Permit Program; and
- b. Provide staff direction, as appropriate.