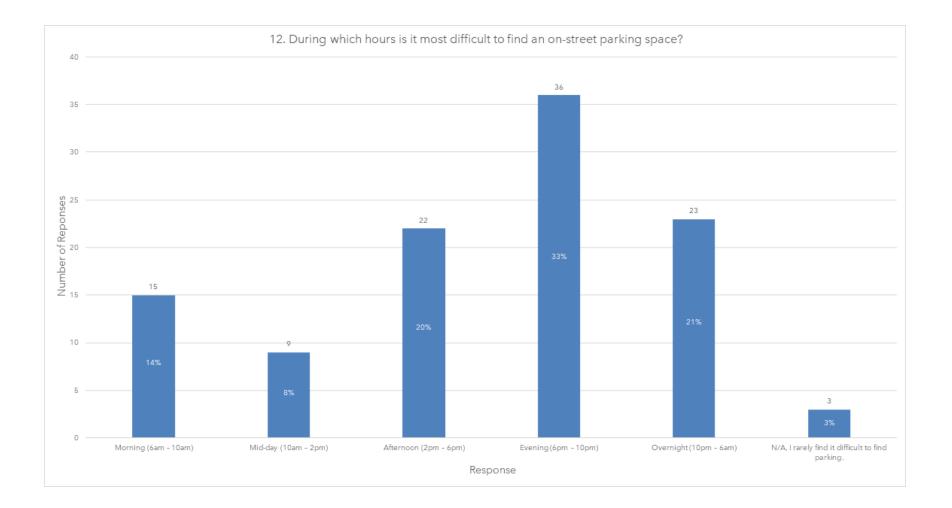

# 12) RECEIVE A PRESENTATION REGARDING THE DEVELOPMENT AND IMPLEMENTATION OF A CITYWIDE RESIDENTIAL PARKING PERMIT PROGRAM

Recommend that the City Council:

- a. Receive and file a presentation regarding the development and recommended implementation of a Citywide Residential Parking Permit Program; and
- b. Provide staff direction, as appropriate.