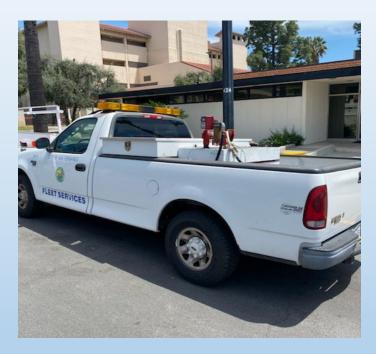

10) CONSIDERATION TO APPROVE A LEASE AGREEMENT WITH ENTERPRISE FLEET MANAGEMENT THROUGH SOURCEWELL FOR THE PURCHASE OF EIGHT VEHICLES UTILIZED BY THE WATER DIVISION, ADOPT A RESOLUTION TO APPROPRIATE THE FUNDS, AND APPROVE DISPOSITION OF THE SURPLUS CITY-OWNED VEHICLES BEING REPLACED

Recommend that the City Council:

- a. Approve a Master Equity Lease Agreement with Enterprise Fleet Management (Contract No. 2360) through Sourcewell's Cooperative Purchasing Program Contract No.: 030122-EFM, for an amount not-to-exceed \$200,000 for the replacement of up to six ageing Public Works Vehicles utilized by the Water Division and purchase up to two new vehicles;
- Adopt Resolution No. 8384 appropriating \$200,000 from the Equipment/Vehicle Maintenance fund for the replacement of six aging Public Works Vehicles and purchase up to two new vehicles;
- c. Authorize the City Manager to execute a Purchase Order with Enterprise Fleet Management in amount not to exceed \$200,000 for the annual lease of up to eight Public Works vehicles utilized by the Water Division;
- d. Approve a contingency up to \$20,000 for any additional cost due to unforeseen vehicle lease related costs;
- e. Approve the cost of installation of a required 2-way emergency radio equipment for the vehicles in an amount not to exceed \$8,000 through an existing purchase order with Bearcom Inc.;
- f. Declare vehicles that are to be replaced as surplus and authorize the City Manager, or designee, to dispose of the six aging surplus City Owned Public Works Vehicles being replaced, in accordance with Chapter 2, Article VI, Division 7, of the San Fernando Municipal Code; and
- g. Authorize the City Manager, or designee, to make any non-substantive changes and execute the Agreement and all related documents.