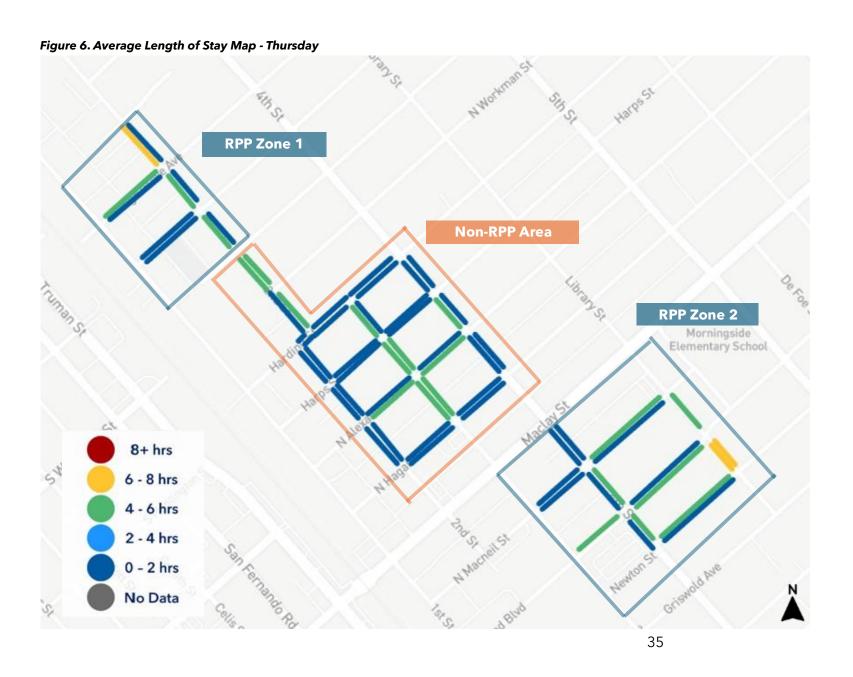

# 12) RECEIVE A PRESENTATION REGARDING THE DEVELOPMENT AND IMPLEMENTATION OF A CITYWIDE RESIDENTIAL PARKING PERMIT PROGRAM

Recommend that the City Council:

- a. Receive and file a presentation regarding the development and recommended implementation of a Citywide Residential Parking Permit Program; and
- b. Provide staff direction, as appropriate.