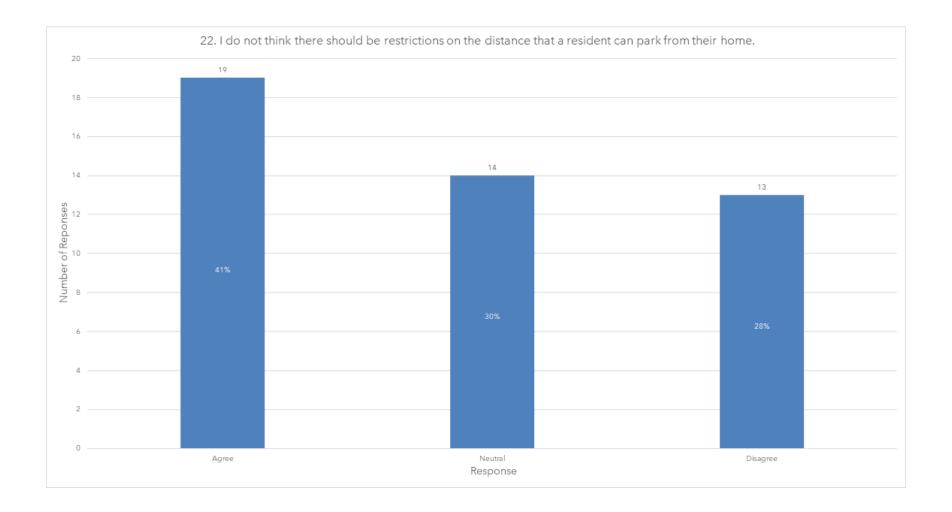

# 12) RECEIVE A PRESENTATION REGARDING THE DEVELOPMENT AND IMPLEMENTATION OF A CITYWIDE RESIDENTIAL PARKING PERMIT PROGRAM

Recommend that the City Council:

- a. Receive and file a presentation regarding the development and recommended implementation of a Citywide Residential Parking Permit Program; and
- b. Provide staff direction, as appropriate.