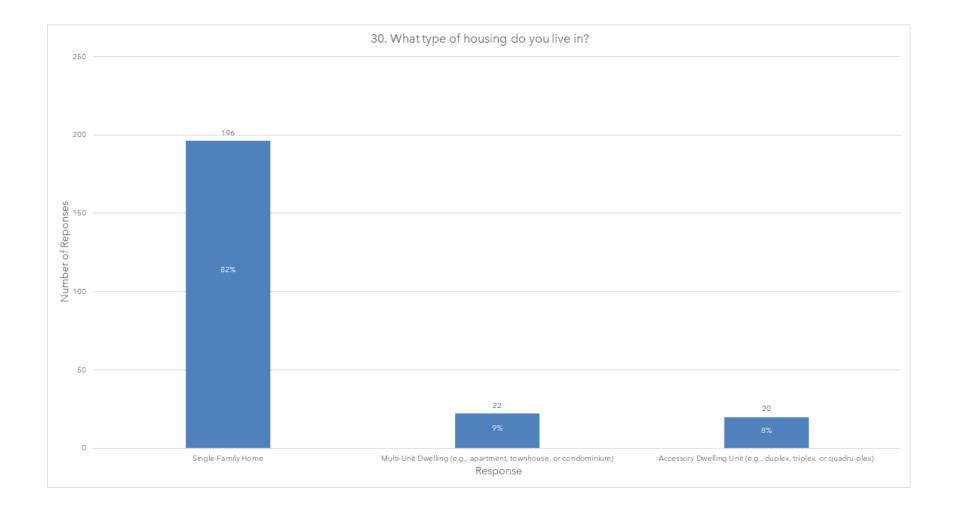

# 12) RECEIVE A PRESENTATION REGARDING THE DEVELOPMENT AND IMPLEMENTATION OF A CITYWIDE RESIDENTIAL PARKING PERMIT PROGRAM

Recommend that the City Council:

- a. Receive and file a presentation regarding the development and recommended implementation of a Citywide Residential Parking Permit Program; and
- b. Provide staff direction, as appropriate.