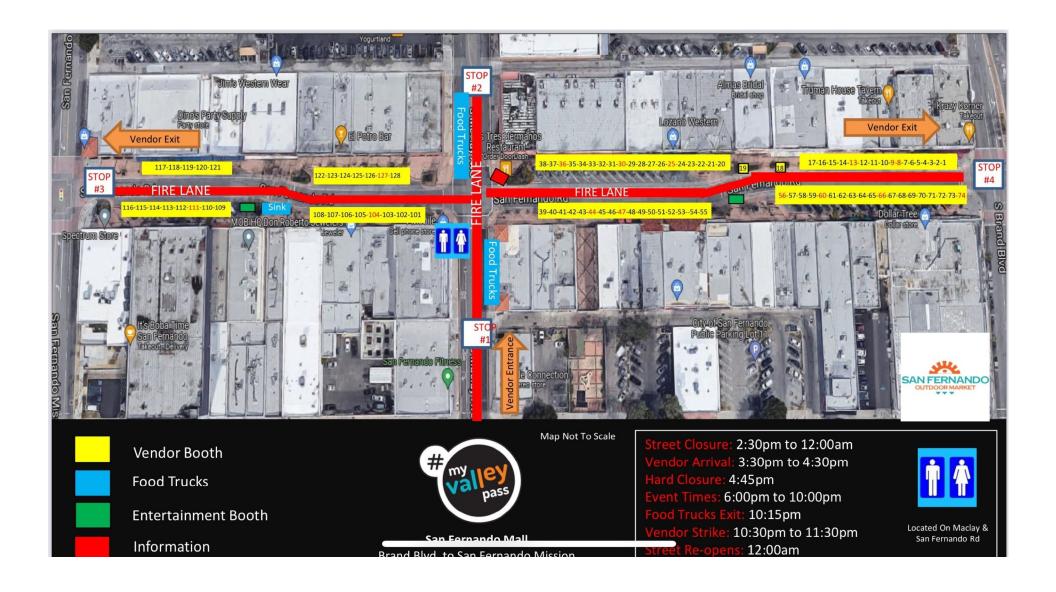

# 14) DISCUSSION AND CONSIDERATION OF A REQUEST TO CO-SPONSOR AND USE OF CITY SEAL FOR THE SAN FERNANDO OUTDOOR MARKET IN JUNE HOSTED BY THE MALL ASSOCIATION

Recommend that the City Council:

a. Consider the request to approve a Co-Sponsorship for San Fernando Outdoor Market in June hosted by the Mall Association;

Regular Meeting Notice and Agenda – May 19, 2025

Page 8 of 8

- b. Consider the request to waive City fees associated with activities by City staff to support the June event;
- c. Consider the request to approve the use of the City seal on the printed material and social media, pursuant to City Council Ordinance No. 1724; and
- d. Provide direction for co-sponsorship of future San Fernando Outdoor Market.