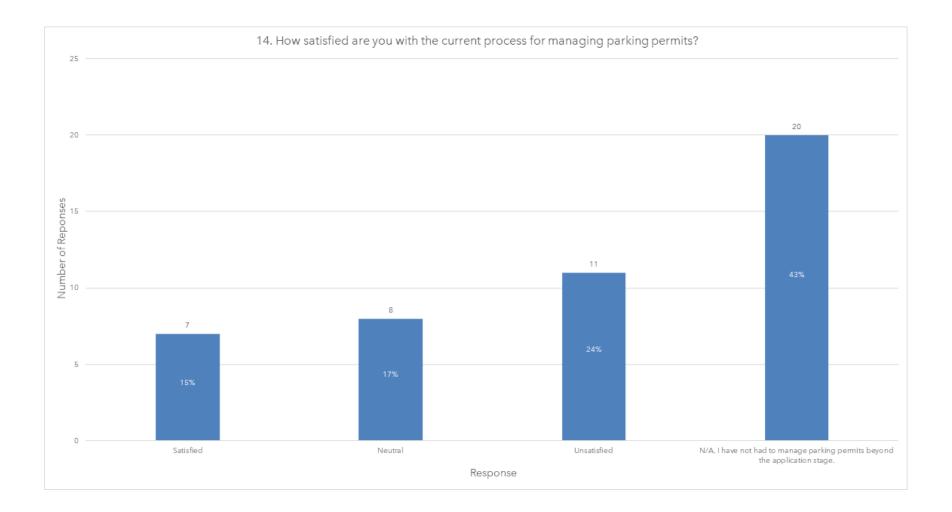

# 12) RECEIVE A PRESENTATION REGARDING THE DEVELOPMENT AND IMPLEMENTATION OF A CITYWIDE RESIDENTIAL PARKING PERMIT PROGRAM

Recommend that the City Council:

- a. Receive and file a presentation regarding the development and recommended implementation of a Citywide Residential Parking Permit Program; and
- b. Provide staff direction, as appropriate.