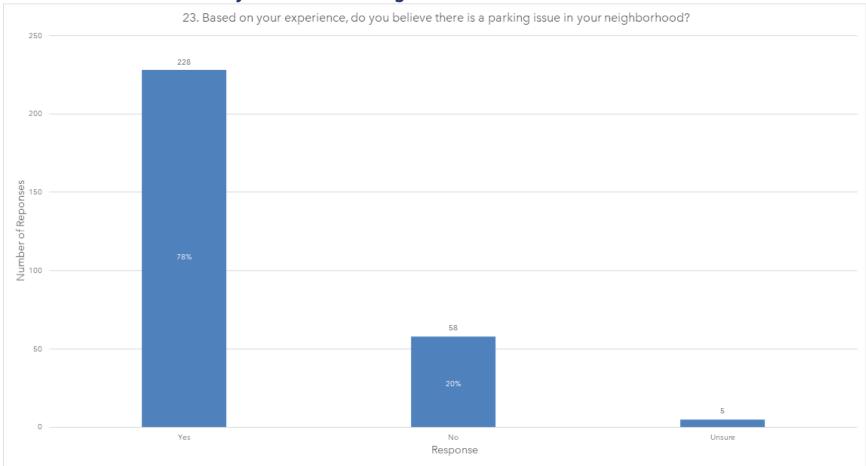

# 12) RECEIVE A PRESENTATION REGARDING THE DEVELOPMENT AND IMPLEMENTATION OF A CITYWIDE RESIDENTIAL PARKING PERMIT PROGRAM

Recommend that the City Council:

- a. Receive and file a presentation regarding the development and recommended implementation of a Citywide Residential Parking Permit Program; and
- b. Provide staff direction, as appropriate.