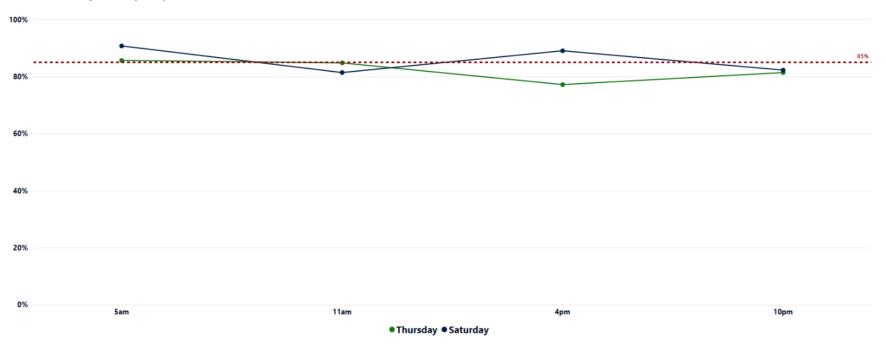

# 12) RECEIVE A PRESENTATION REGARDING THE DEVELOPMENT AND IMPLEMENTATION OF A CITYWIDE RESIDENTIAL PARKING PERMIT PROGRAM

Recommend that the City Council:

- a. Receive and file a presentation regarding the development and recommended implementation of a Citywide Residential Parking Permit Program; and
- b. Provide staff direction, as appropriate.