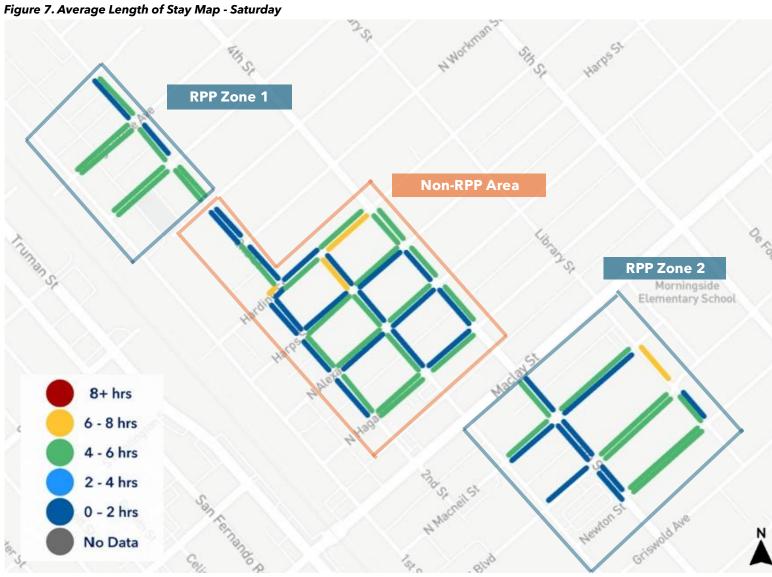

# 12) RECEIVE A PRESENTATION REGARDING THE DEVELOPMENT AND IMPLEMENTATION OF A CITYWIDE RESIDENTIAL PARKING PERMIT PROGRAM

Recommend that the City Council:

- a. Receive and file a presentation regarding the development and recommended implementation of a Citywide Residential Parking Permit Program; and
- b. Provide staff direction, as appropriate.