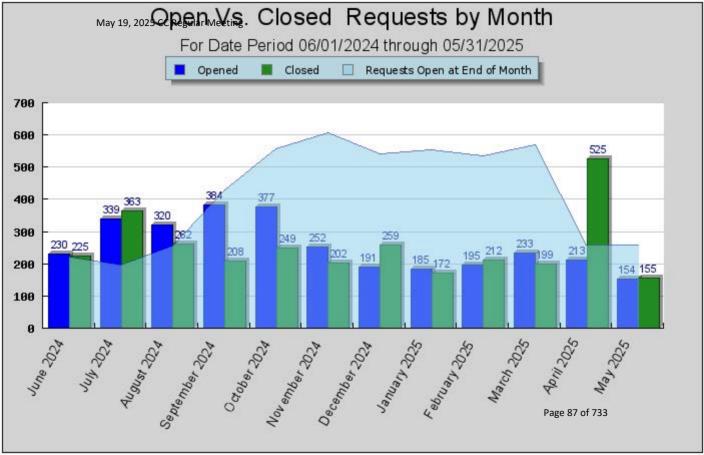

# 3) RECEIVE AND FILE STATUS UPDATES FOR ENHANCEMENTS, PROJECTS, AND CITY COUNCIL PRIORITIES

Recommend that the City Council receive and file the status report for FY 2024-2025 Enhancements, Capital Projects, and City Council Priorities, and provide direction, as appropriate.