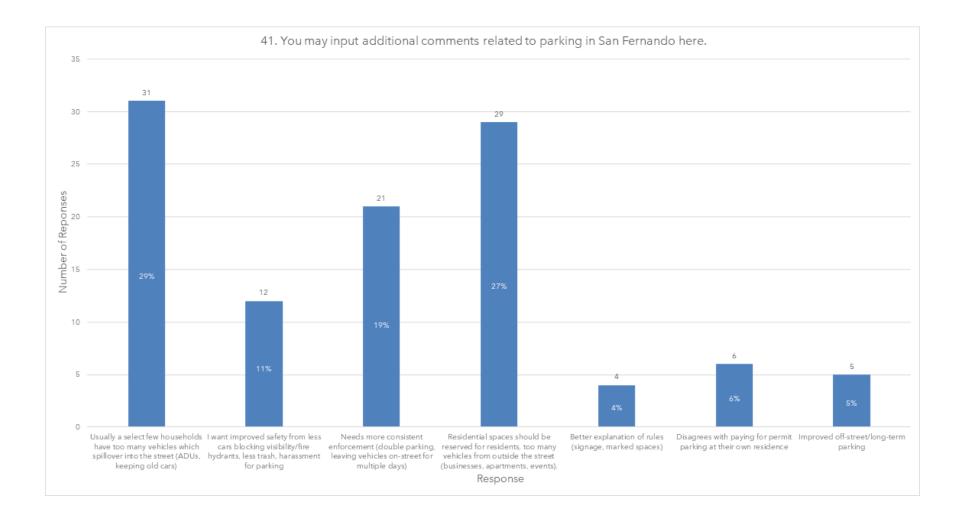

# 12) RECEIVE A PRESENTATION REGARDING THE DEVELOPMENT AND IMPLEMENTATION OF A CITYWIDE RESIDENTIAL PARKING PERMIT PROGRAM

Recommend that the City Council:

- a. Receive and file a presentation regarding the development and recommended implementation of a Citywide Residential Parking Permit Program; and
- b. Provide staff direction, as appropriate.