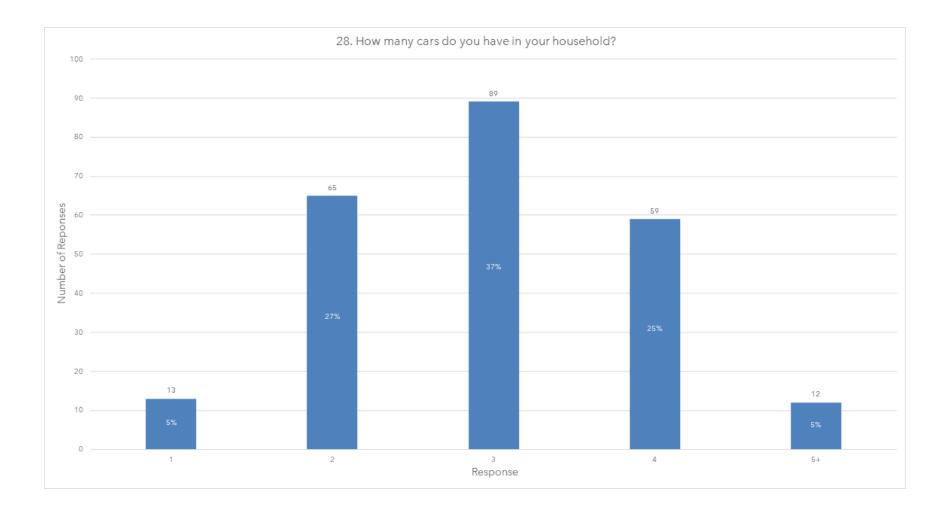

cipants:**





NOTE: Although RPP Zone 1 observed higher levels of parking occupancy during the data collection, most of the survey respondents who indicated that they live in an existing RPP zone live in Zone 2. Therefore, the survey results may be a more accurate reflection of the needs, perceptions, and experiences of the RPP Zone 2 residents, instead of Zone 1. The City should ensure that active outreach is done to residents in both existing RPP zones, with a particular emphasis on Zone 1 residents during the RPP requalification process and ensure that their parking needs are met through the City's parking program.

# Residents who currently reside in an existing RPP zone:





































# Residents who do not currently reside in an existing RPP zone:







































# **Demographics Questions:**

## **English Survey**

# Years you've lived in San Fernando

Answered: 257 Skipped: 3



# **Spanish Survey**

# Años que has vivido en San Fernando



# Age Group

Answered: 258 Skipped: 2



# **Spanish Survey**

# Grupo de edad



# Gender

Answered: 256 Skipped: 4



# **Spanish Survey**

# Género



# Primary language spoken at home

Answered: 257 Skipped: 3



Note: Of the four respondents who selected "Other", three wrote in both English and Spanish (bilingual), and one wrote in English and ASL.

## **Spanish Survey**

# Lengua materna hablada en casa

Answered: 9 Skipped: 0



Note: Of the three respondents who selected "Other", two wrote in Spanish and one wrote in English.

# Income level

Answered: 231 Skipped: 29



##