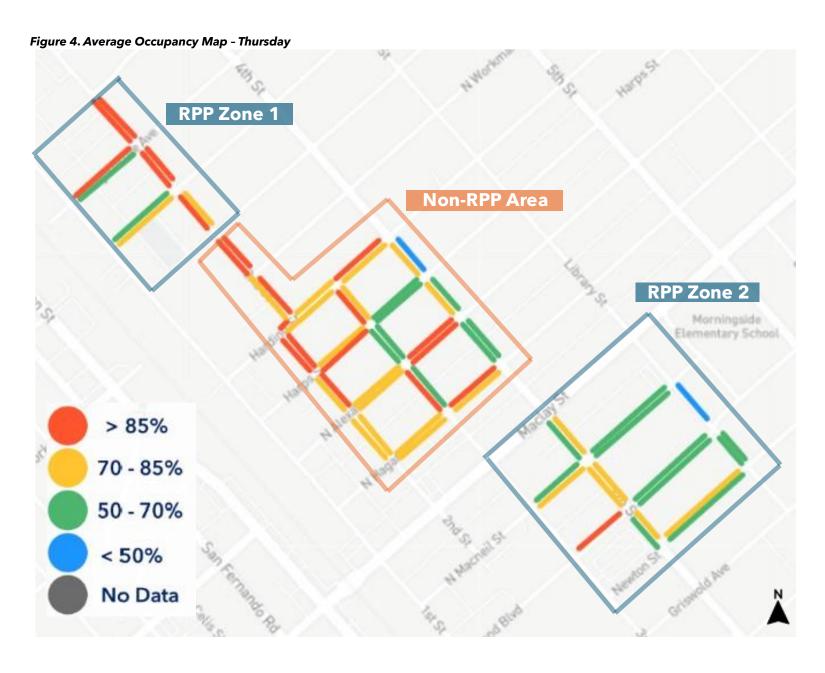

# 12) RECEIVE A PRESENTATION REGARDING THE DEVELOPMENT AND IMPLEMENTATION OF A CITYWIDE RESIDENTIAL PARKING PERMIT PROGRAM

Recommend that the City Council:

- a. Receive and file a presentation regarding the development and recommended implementation of a Citywide Residential Parking Permit Program; and
- b. Provide staff direction, as appropriate.