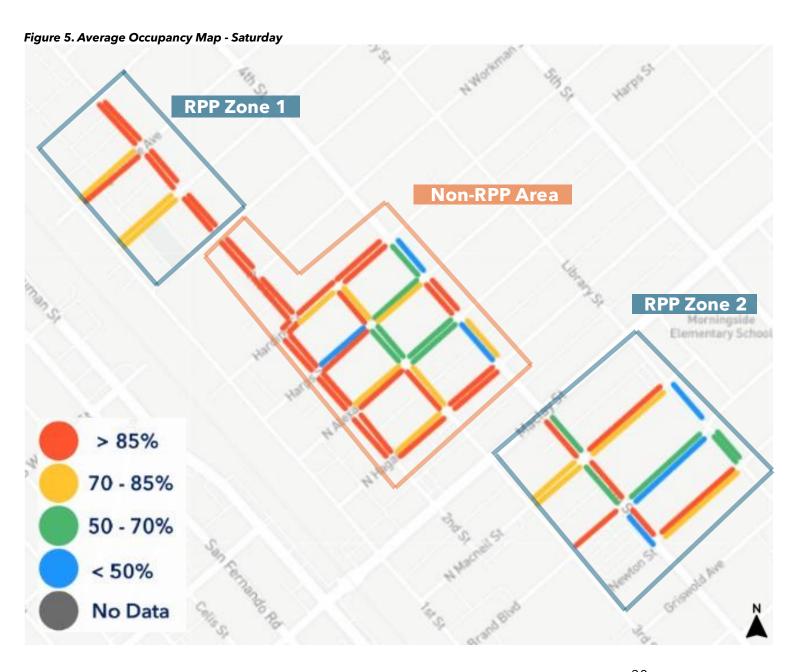

# 12) RECEIVE A PRESENTATION REGARDING THE DEVELOPMENT AND IMPLEMENTATION OF A CITYWIDE RESIDENTIAL PARKING PERMIT PROGRAM

Recommend that the City Council:

- a. Receive and file a presentation regarding the development and recommended implementation of a Citywide Residential Parking Permit Program; and
- b. Provide staff direction, as appropriate.