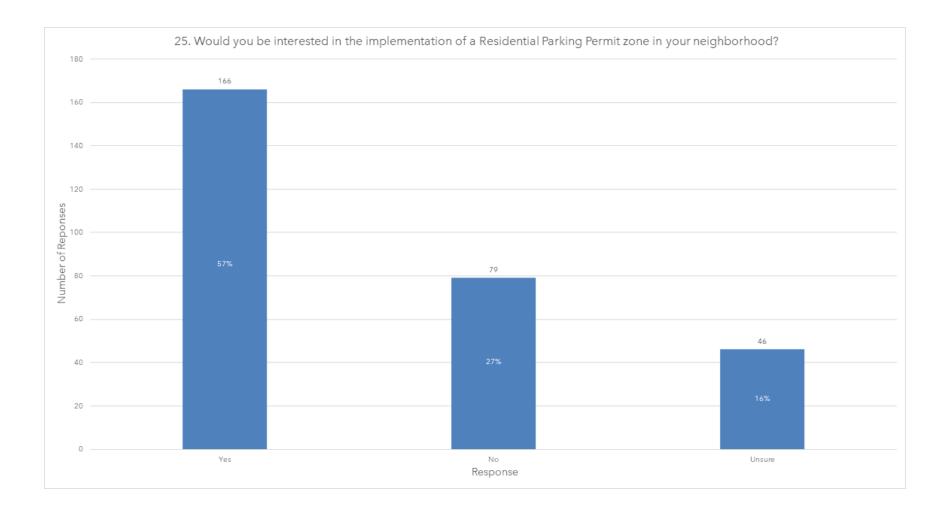

Participants:**





NOTE: Although RPP Zone 1 observed higher levels of parking occupancy during the data collection, most of the survey respondents who indicated that they live in an existing RPP zone live in Zone 2. Therefore, the survey results may be a more accurate reflection of the needs, perceptions, and experiences of the RPP Zone 2 residents, instead of Zone 1. The City should ensure that active outreach is done to residents in both existing RPP zones, with a particular emphasis on Zone 1 residents during the RPP requalification process and ensure that their parking needs are met through the City's parking program.

# Residents who currently reside in an existing RPP zone:





































# Residents who do not currently reside in an existing RPP zone:







































# **Demographics Questions:**

## **English Survey**

# Years you've lived in San Fernando

Answered: 257 Skipped: 3



# **Spanish Survey**

# Años que has vivido en San Fernando



# Age Group

Answered: 258 Skipped: 2



# **Spanish Survey**

# Grupo de edad



# Gender

Answered: 256 Skipped: 4



# **Spanish Survey**

# Género



# Primary language spoken at home

Answered: 257 Skipped: 3



Note: Of the four respondents who selected "Other", three wrote in both English and Spanish (bilingual), and one wrote in English and ASL.

## **Spanish Survey**

# Lengua materna hablada en casa

Answered: 9 Skipped: 0



Note: Of the three respondents who selected "Other", two wrote in Spanish and one wrote in English.

# Income level

Answered: 231 Skipped: 29