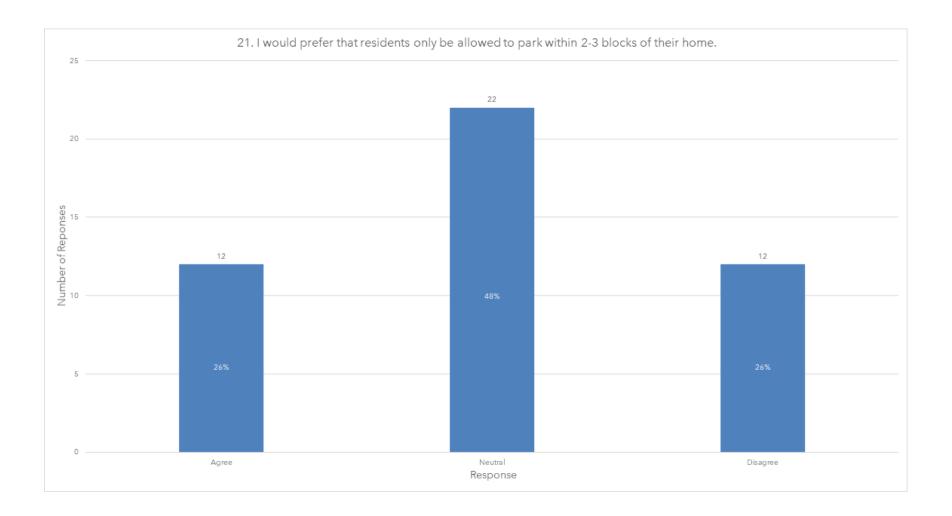

# 12) RECEIVE A PRESENTATION REGARDING THE DEVELOPMENT AND IMPLEMENTATION OF A CITYWIDE RESIDENTIAL PARKING PERMIT PROGRAM

Recommend that the City Council:

- a. Receive and file a presentation regarding the development and recommended implementation of a Citywide Residential Parking Permit Program; and
- b. Provide staff direction, as appropriate.