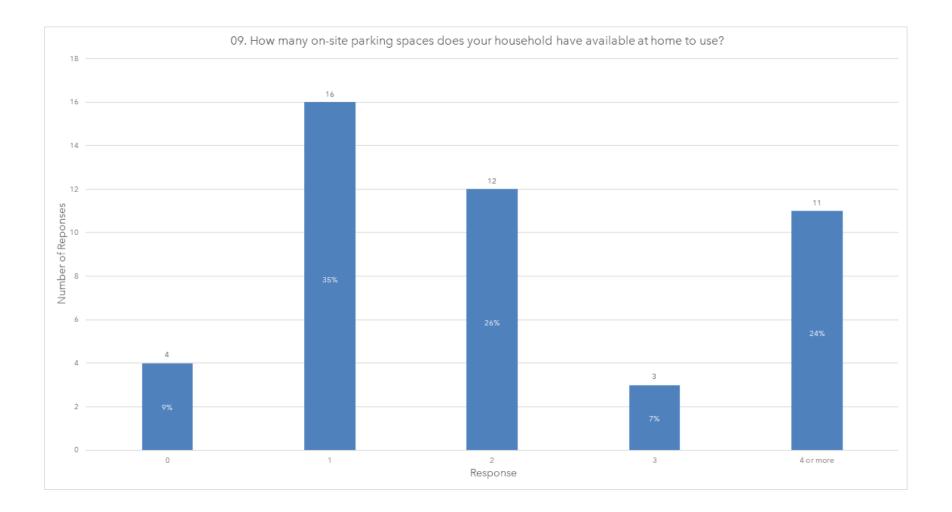

# 12) RECEIVE A PRESENTATION REGARDING THE DEVELOPMENT AND IMPLEMENTATION OF A CITYWIDE RESIDENTIAL PARKING PERMIT PROGRAM

Recommend that the City Council:

- a. Receive and file a presentation regarding the development and recommended implementation of a Citywide Residential Parking Permit Program; and
- b. Provide staff direction, as appropriate.