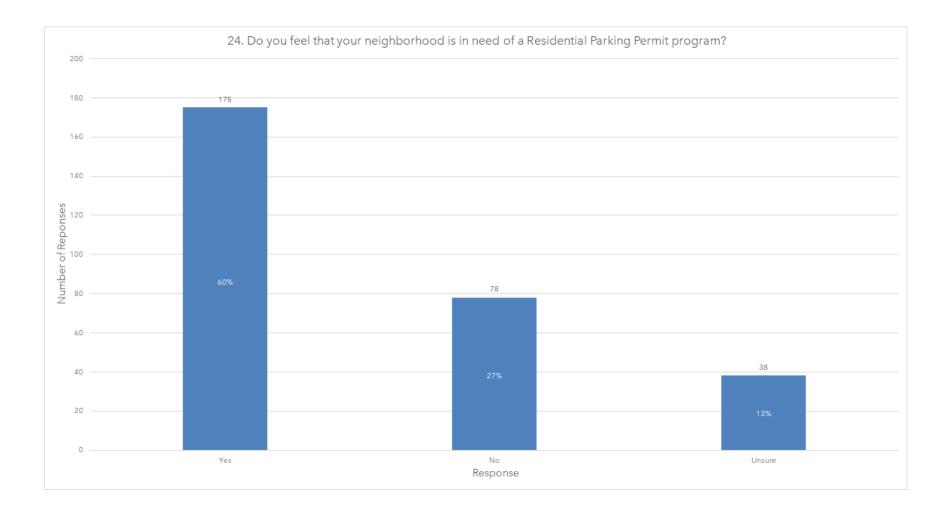

# 12) RECEIVE A PRESENTATION REGARDING THE DEVELOPMENT AND IMPLEMENTATION OF A CITYWIDE RESIDENTIAL PARKING PERMIT PROGRAM

Recommend that the City Council:

- a. Receive and file a presentation regarding the development and recommended implementation of a Citywide Residential Parking Permit Program; and
- b. Provide staff direction, as appropriate.