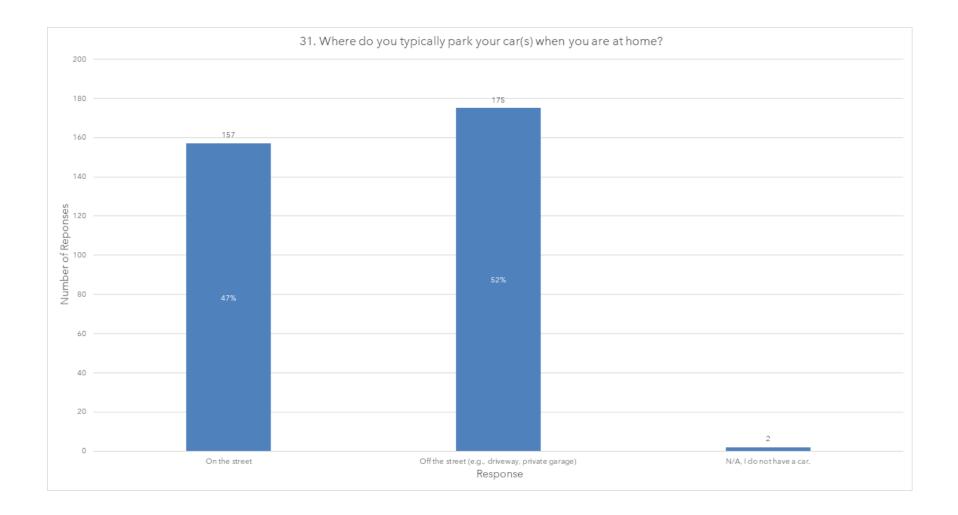

# 12) RECEIVE A PRESENTATION REGARDING THE DEVELOPMENT AND IMPLEMENTATION OF A CITYWIDE RESIDENTIAL PARKING PERMIT PROGRAM

Recommend that the City Council:

- a. Receive and file a presentation regarding the development and recommended implementation of a Citywide Residential Parking Permit Program; and
- b. Provide staff direction, as appropriate.