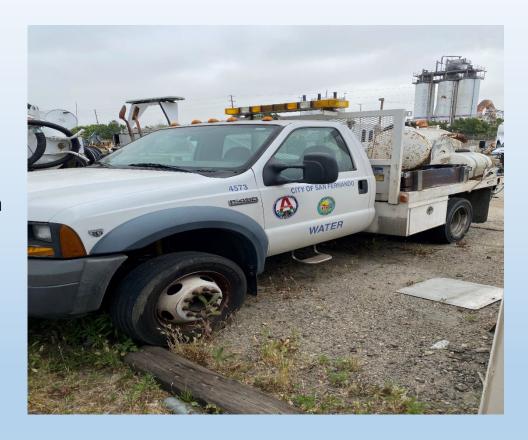

10) CONSIDERATION TO APPROVE A LEASE AGREEMENT WITH ENTERPRISE FLEET MANAGEMENT THROUGH SOURCEWELL FOR THE PURCHASE OF EIGHT VEHICLES UTILIZED BY THE WATER DIVISION, ADOPT A RESOLUTION TO APPROPRIATE THE FUNDS, AND APPROVE DISPOSITION OF THE SURPLUS CITY-OWNED VEHICLES BEING REPLACED

Recommend that the City Council:

- a. Approve a Master Equity Lease Agreement with Enterprise Fleet Management (Contract No. 2360) through Sourcewell's Cooperative Purchasing Program Contract No.: 030122-EFM, for an amount not-to-exceed \$200,000 for the replacement of up to six ageing Public Works Vehicles utilized by the Water Division and purchase up to two new vehicles;
- Adopt Resolution No. 8384 appropriating \$200,000 from the Equipment/Vehicle Maintenance fund for the replacement of six aging Public Works Vehicles and purchase up to two new vehicles;
- c. Authorize the City Manager to execute a Purchase Order with Enterprise Fleet Management in amount not to exceed \$200,000 for the annual lease of up to eight Public Works vehicles utilized by the Water Division;
- d. Approve a contingency up to \$20,000 for any additional cost due to unforeseen vehicle lease related costs;
- e. Approve the cost of installation of a required 2-way emergency radio equipment for the vehicles in an amount not to exceed \$8,000 through an existing purchase order with Bearcom Inc.;
- f. Declare vehicles that are to be replaced as surplus and authorize the City Manager, or designee, to dispose of the six aging surplus City Owned Public Works Vehicles being replaced, in accordance with Chapter 2, Article VI, Division 7, of the San Fernando Municipal Code; and
- g. Authorize the City Manager, or designee, to make any non-substantive changes and execute the Agreement and all related documents.