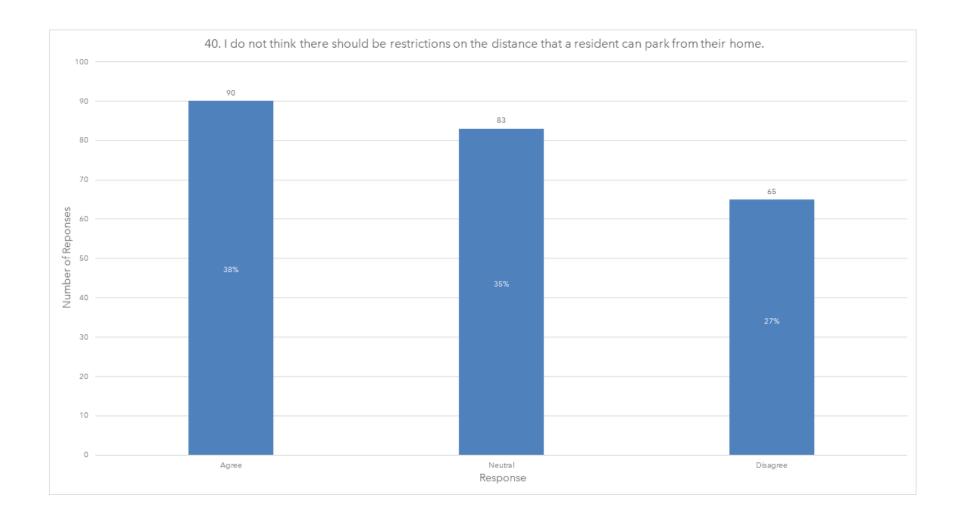

# 12) RECEIVE A PRESENTATION REGARDING THE DEVELOPMENT AND IMPLEMENTATION OF A CITYWIDE RESIDENTIAL PARKING PERMIT PROGRAM

Recommend that the City Council:

- a. Receive and file a presentation regarding the development and recommended implementation of a Citywide Residential Parking Permit Program; and
- b. Provide staff direction, as appropriate.