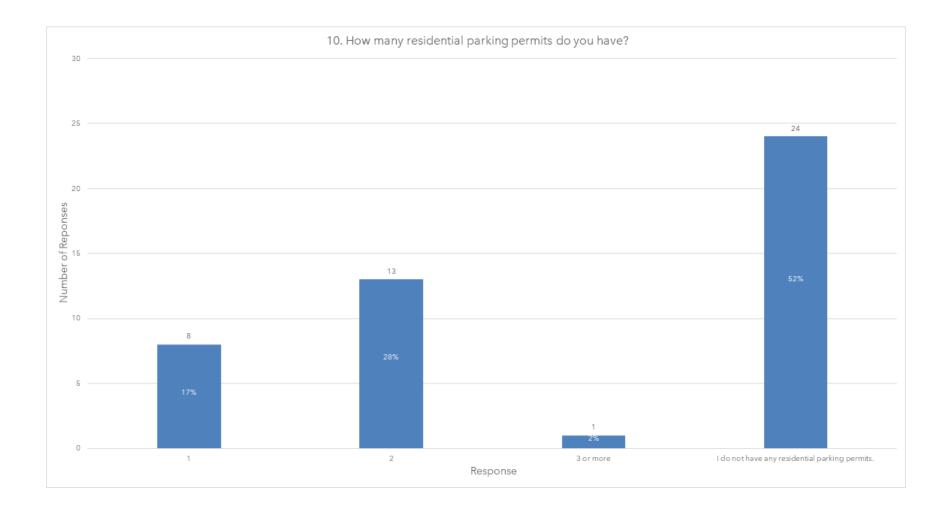

# 12) RECEIVE A PRESENTATION REGARDING THE DEVELOPMENT AND IMPLEMENTATION OF A CITYWIDE RESIDENTIAL PARKING PERMIT PROGRAM

Recommend that the City Council:

- a. Receive and file a presentation regarding the development and recommended implementation of a Citywide Residential Parking Permit Program; and
- b. Provide staff direction, as appropriate.