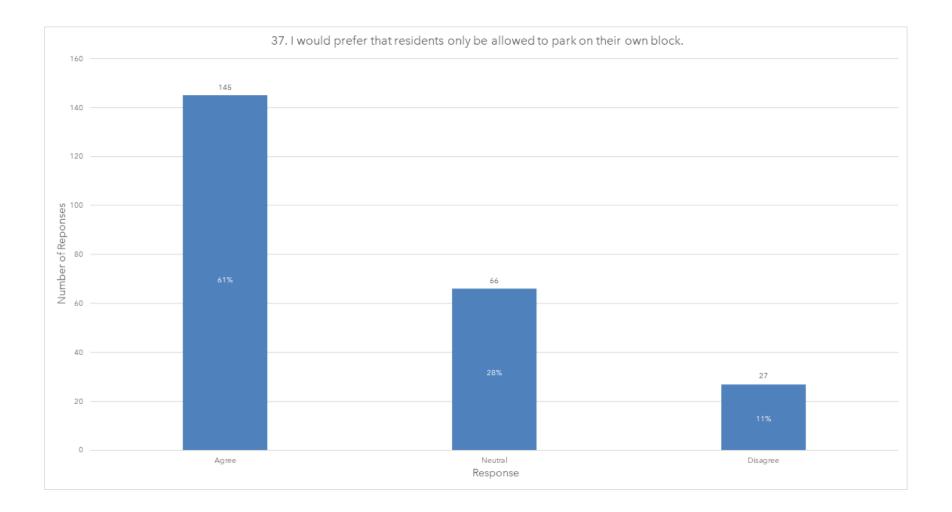

# 12) RECEIVE A PRESENTATION REGARDING THE DEVELOPMENT AND IMPLEMENTATION OF A CITYWIDE RESIDENTIAL PARKING PERMIT PROGRAM

Recommend that the City Council:

- a. Receive and file a presentation regarding the development and recommended implementation of a Citywide Residential Parking Permit Program; and
- b. Provide staff direction, as appropriate.