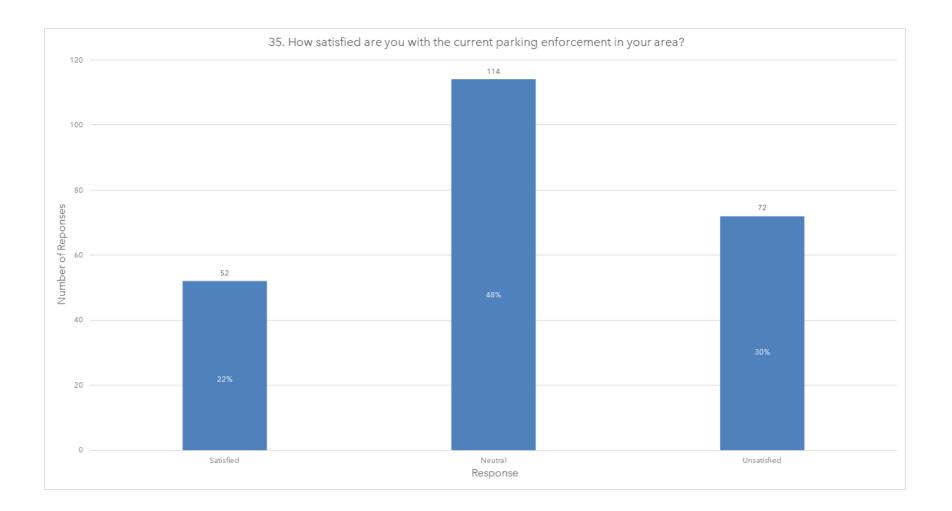

# 12) RECEIVE A PRESENTATION REGARDING THE DEVELOPMENT AND IMPLEMENTATION OF A CITYWIDE RESIDENTIAL PARKING PERMIT PROGRAM

Recommend that the City Council:

- a. Receive and file a presentation regarding the development and recommended implementation of a Citywide Residential Parking Permit Program; and
- b. Provide staff direction, as appropriate.