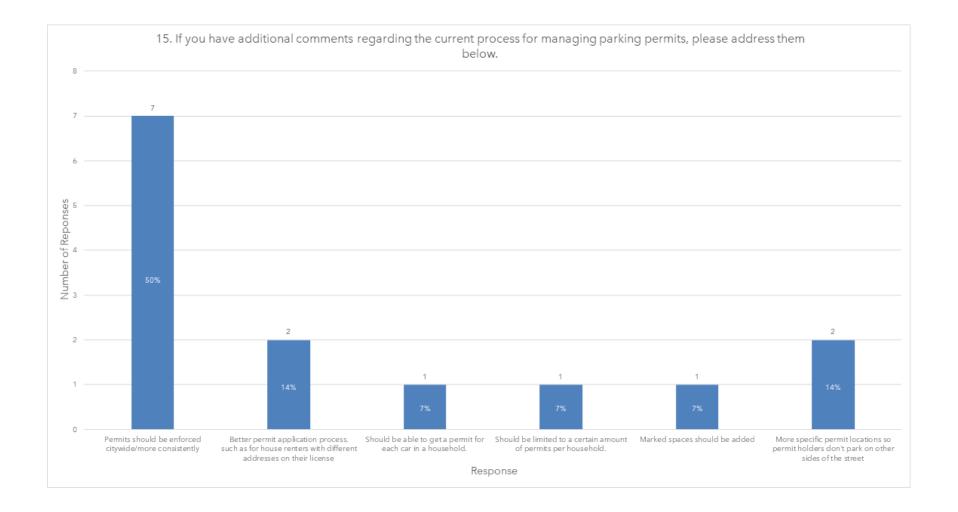

# 12) RECEIVE A PRESENTATION REGARDING THE DEVELOPMENT AND IMPLEMENTATION OF A CITYWIDE RESIDENTIAL PARKING PERMIT PROGRAM

Recommend that the City Council:

- a. Receive and file a presentation regarding the development and recommended implementation of a Citywide Residential Parking Permit Program; and
- b. Provide staff direction, as appropriate.