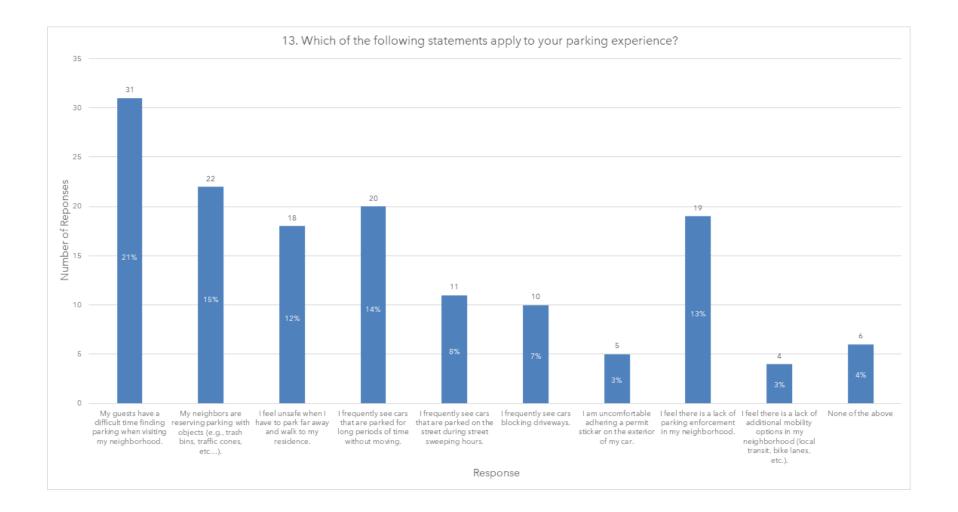

# 12) RECEIVE A PRESENTATION REGARDING THE DEVELOPMENT AND IMPLEMENTATION OF A CITYWIDE RESIDENTIAL PARKING PERMIT PROGRAM

Recommend that the City Council:

- a. Receive and file a presentation regarding the development and recommended implementation of a Citywide Residential Parking Permit Program; and
- b. Provide staff direction, as appropriate.