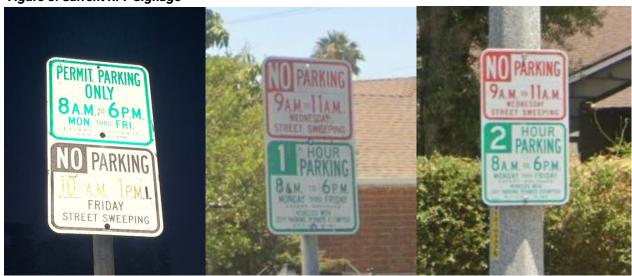

# 12) RECEIVE A PRESENTATION REGARDING THE DEVELOPMENT AND IMPLEMENTATION OF A CITYWIDE RESIDENTIAL PARKING PERMIT PROGRAM

Recommend that the City Council:

- a. Receive and file a presentation regarding the development and recommended implementation of a Citywide Residential Parking Permit Program; and
- b. Provide staff direction, as appropriate.