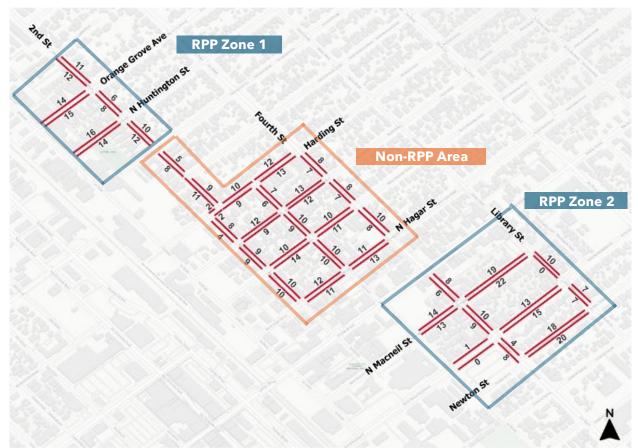

# 12) RECEIVE A PRESENTATION REGARDING THE DEVELOPMENT AND IMPLEMENTATION OF A CITYWIDE RESIDENTIAL PARKING PERMIT PROGRAM

Recommend that the City Council:

- a. Receive and file a presentation regarding the development and recommended implementation of a Citywide Residential Parking Permit Program; and
- b. Provide staff direction, as appropriate.