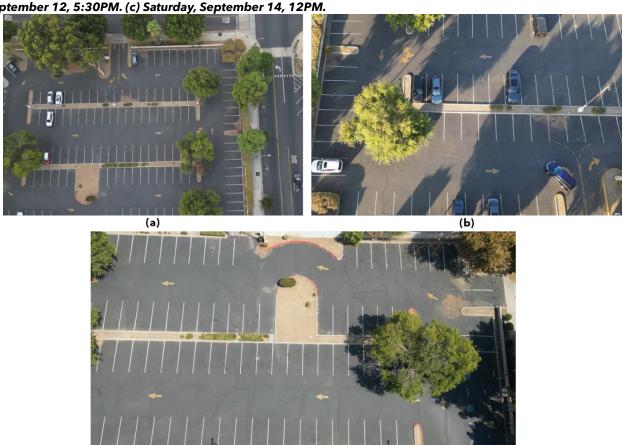

# 12) RECEIVE A PRESENTATION REGARDING THE DEVELOPMENT AND IMPLEMENTATION OF A CITYWIDE RESIDENTIAL PARKING PERMIT PROGRAM

Recommend that the City Council:

- a. Receive and file a presentation regarding the development and recommended implementation of a Citywide Residential Parking Permit Program; and
- b. Provide staff direction, as appropriate.