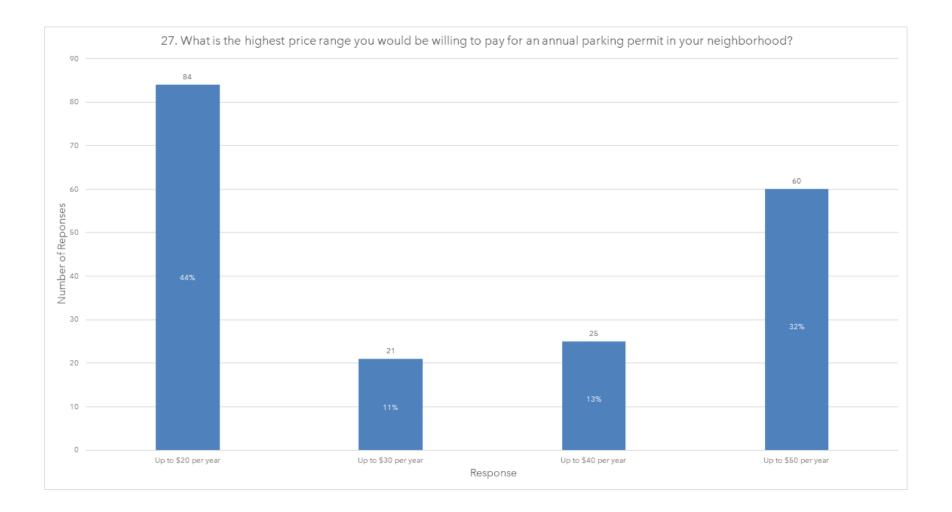

ticipants:**





NOTE: Although RPP Zone 1 observed higher levels of parking occupancy during the data collection, most of the survey respondents who indicated that they live in an existing RPP zone live in Zone 2. Therefore, the survey results may be a more accurate reflection of the needs, perceptions, and experiences of the RPP Zone 2 residents, instead of Zone 1. The City should ensure that active outreach is done to residents in both existing RPP zones, with a particular emphasis on Zone 1 residents during the RPP requalification process and ensure that their parking needs are met through the City's parking program.

# Residents who currently reside in an existing RPP zone:





































# Residents who do not currently reside in an existing RPP zone:







































# **Demographics Questions:**

## **English Survey**

# Years you've lived in San Fernando

Answered: 257 Skipped: 3



# **Spanish Survey**

# Años que has vivido en San Fernando



# Age Group

Answered: 258 Skipped: 2



# **Spanish Survey**

# Grupo de edad



# Gender

Answered: 256 Skipped: 4



# **Spanish Survey**

# Género



# Primary language spoken at home

Answered: 257 Skipped: 3



Note: Of the four respondents who selected "Other", three wrote in both English and Spanish (bilingual), and one wrote in English and ASL.

## **Spanish Survey**

# Lengua materna hablada en casa

Answered: 9 Skipped: 0



Note: Of the three respondents who selected "Other", two wrote in Spanish and one wrote in English.

# Income level

Answered: 231 Skipped: 29



#