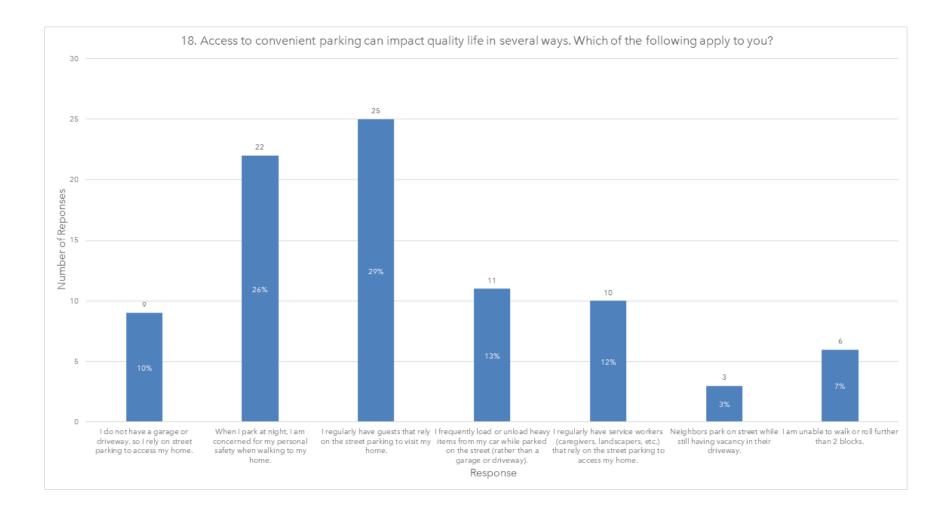

# 12) RECEIVE A PRESENTATION REGARDING THE DEVELOPMENT AND IMPLEMENTATION OF A CITYWIDE RESIDENTIAL PARKING PERMIT PROGRAM

Recommend that the City Council:

- a. Receive and file a presentation regarding the development and recommended implementation of a Citywide Residential Parking Permit Program; and
- b. Provide staff direction, as appropriate.