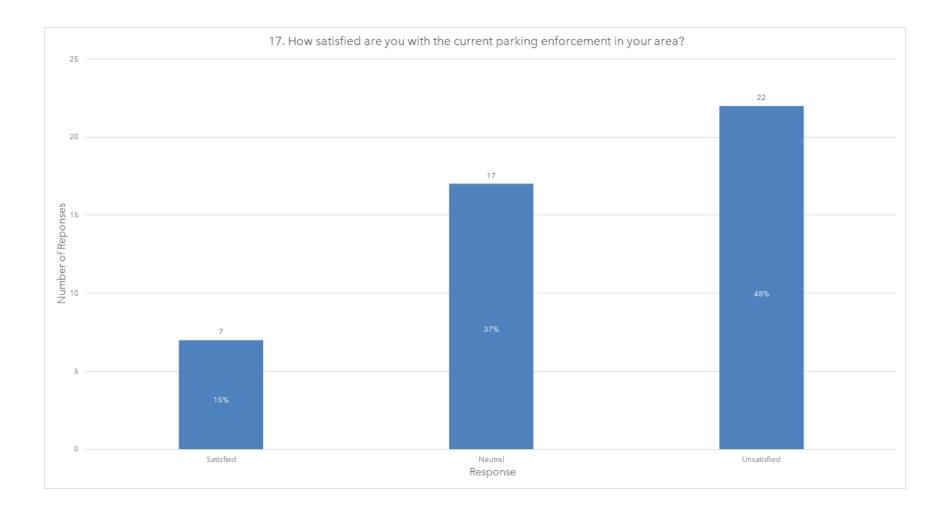

# 12) RECEIVE A PRESENTATION REGARDING THE DEVELOPMENT AND IMPLEMENTATION OF A CITYWIDE RESIDENTIAL PARKING PERMIT PROGRAM

Recommend that the City Council:

- a. Receive and file a presentation regarding the development and recommended implementation of a Citywide Residential Parking Permit Program; and
- b. Provide staff direction, as appropriate.