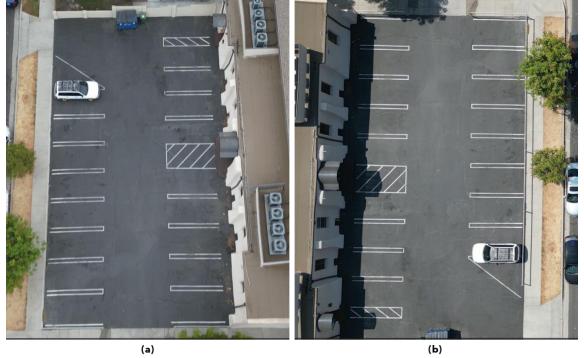

# 12) RECEIVE A PRESENTATION REGARDING THE DEVELOPMENT AND IMPLEMENTATION OF A CITYWIDE RESIDENTIAL PARKING PERMIT PROGRAM

Recommend that the City Council:

- a. Receive and file a presentation regarding the development and recommended implementation of a Citywide Residential Parking Permit Program; and
- b. Provide staff direction, as appropriate.