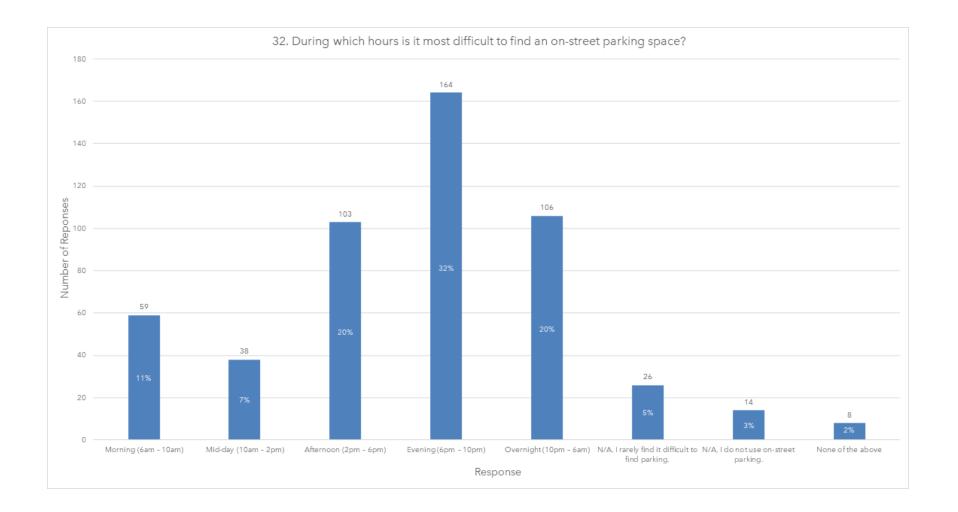

# 12) RECEIVE A PRESENTATION REGARDING THE DEVELOPMENT AND IMPLEMENTATION OF A CITYWIDE RESIDENTIAL PARKING PERMIT PROGRAM

Recommend that the City Council:

- a. Receive and file a presentation regarding the development and recommended implementation of a Citywide Residential Parking Permit Program; and
- b. Provide staff direction, as appropriate.