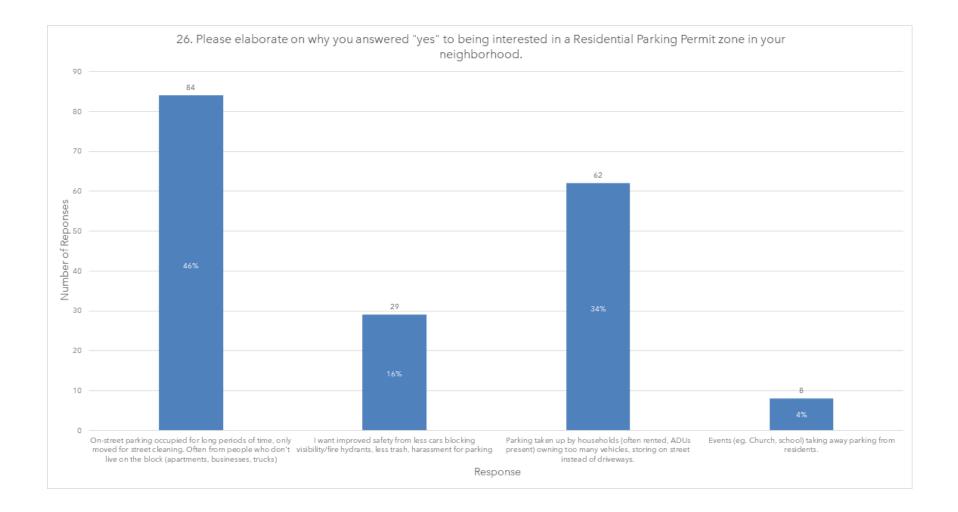

articipants:**





NOTE: Although RPP Zone 1 observed higher levels of parking occupancy during the data collection, most of the survey respondents who indicated that they live in an existing RPP zone live in Zone 2. Therefore, the survey results may be a more accurate reflection of the needs, perceptions, and experiences of the RPP Zone 2 residents, instead of Zone 1. The City should ensure that active outreach is done to residents in both existing RPP zones, with a particular emphasis on Zone 1 residents during the RPP requalification process and ensure that their parking needs are met through the City's parking program.

# Residents who currently reside in an existing RPP zone:





































# Residents who do not currently reside in an existing RPP zone:







































# **Demographics Questions:**

## **English Survey**

# Years you've lived in San Fernando

Answered: 257 Skipped: 3



# **Spanish Survey**

# Años que has vivido en San Fernando



# Age Group

Answered: 258 Skipped: 2



# **Spanish Survey**

# Grupo de edad



# Gender

Answered: 256 Skipped: 4



# **Spanish Survey**

# Género



# Primary language spoken at home

Answered: 257 Skipped: 3



Note: Of the four respondents who selected "Other", three wrote in both English and Spanish (bilingual), and one wrote in English and ASL.

## **Spanish Survey**

# Lengua materna hablada en casa

Answered: 9 Skipped: 0



Note: Of the three respondents who selected "Other", two wrote in Spanish and one wrote in English.

# Income level

Answered: 231 Skipped: 29