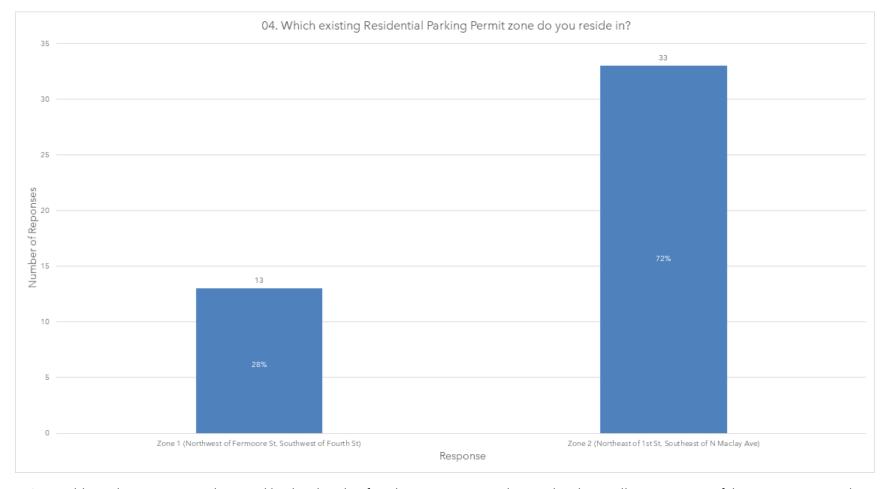

# 12) RECEIVE A PRESENTATION REGARDING THE DEVELOPMENT AND IMPLEMENTATION OF A CITYWIDE RESIDENTIAL PARKING PERMIT PROGRAM

Recommend that the City Council:

- a. Receive and file a presentation regarding the development and recommended implementation of a Citywide Residential Parking Permit Program; and
- b. Provide staff direction, as appropriate.