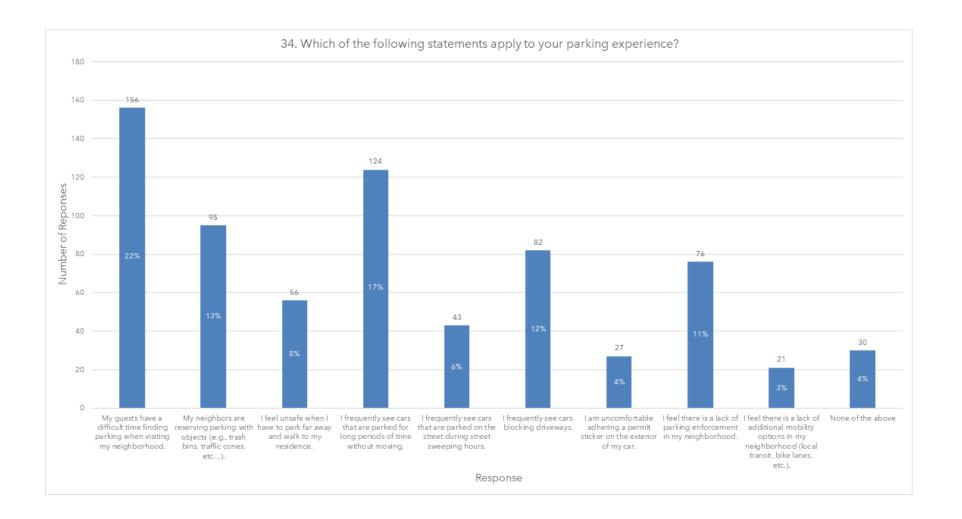

# 12) RECEIVE A PRESENTATION REGARDING THE DEVELOPMENT AND IMPLEMENTATION OF A CITYWIDE RESIDENTIAL PARKING PERMIT PROGRAM

Recommend that the City Council:

- a. Receive and file a presentation regarding the development and recommended implementation of a Citywide Residential Parking Permit Program; and
- b. Provide staff direction, as appropriate.