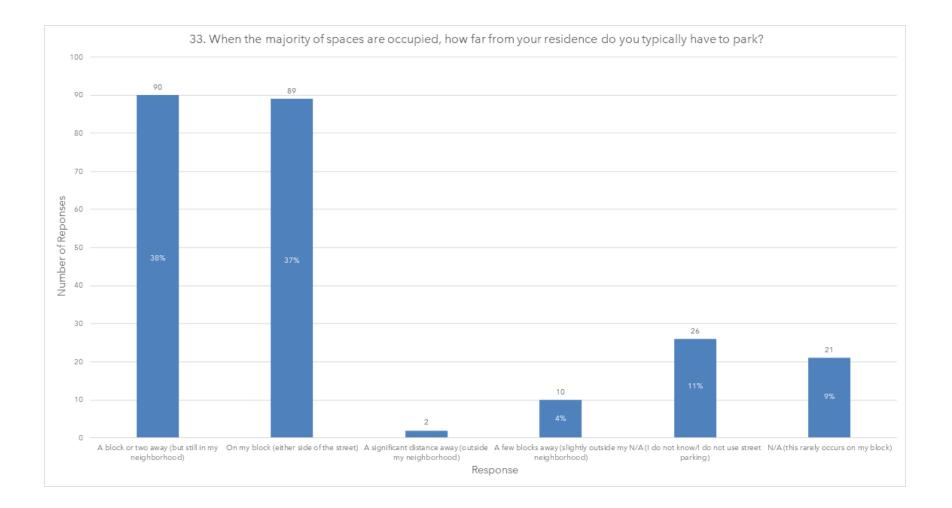

# 12) RECEIVE A PRESENTATION REGARDING THE DEVELOPMENT AND IMPLEMENTATION OF A CITYWIDE RESIDENTIAL PARKING PERMIT PROGRAM

Recommend that the City Council:

- a. Receive and file a presentation regarding the development and recommended implementation of a Citywide Residential Parking Permit Program; and
- b. Provide staff direction, as appropriate.