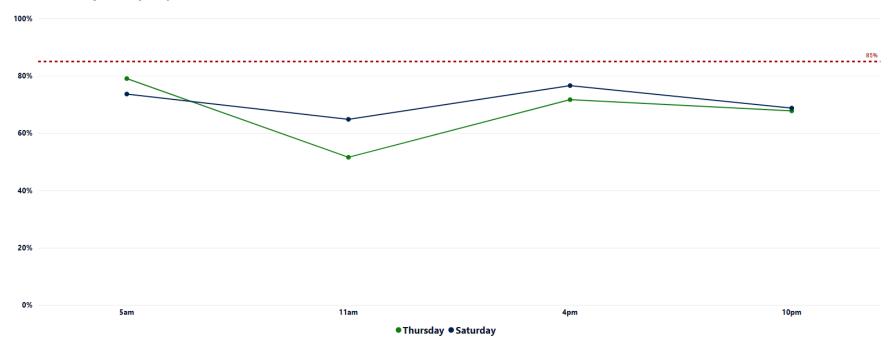

# 12) RECEIVE A PRESENTATION REGARDING THE DEVELOPMENT AND IMPLEMENTATION OF A CITYWIDE RESIDENTIAL PARKING PERMIT PROGRAM

Recommend that the City Council:

- a. Receive and file a presentation regarding the development and recommended implementation of a Citywide Residential Parking Permit Program; and
- b. Provide staff direction, as appropriate.