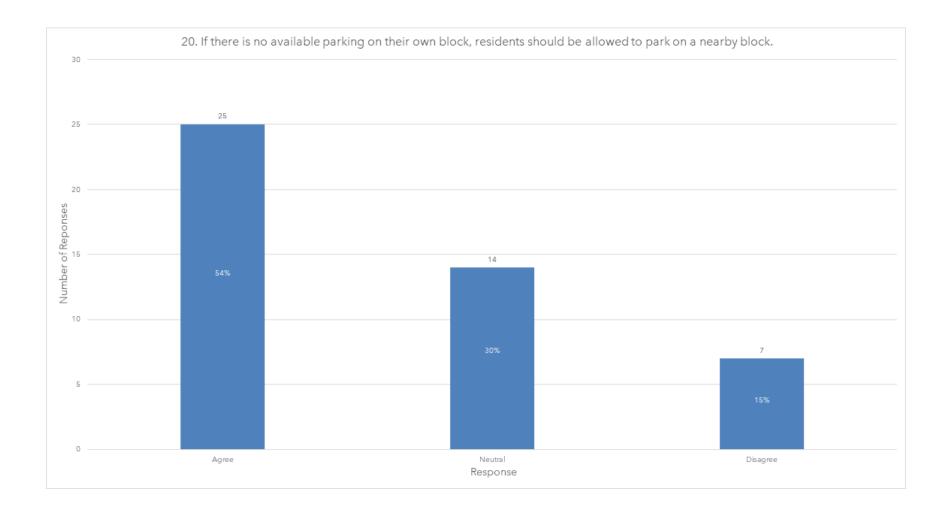

# 12) RECEIVE A PRESENTATION REGARDING THE DEVELOPMENT AND IMPLEMENTATION OF A CITYWIDE RESIDENTIAL PARKING PERMIT PROGRAM

Recommend that the City Council:

- a. Receive and file a presentation regarding the development and recommended implementation of a Citywide Residential Parking Permit Program; and
- b. Provide staff direction, as appropriate.