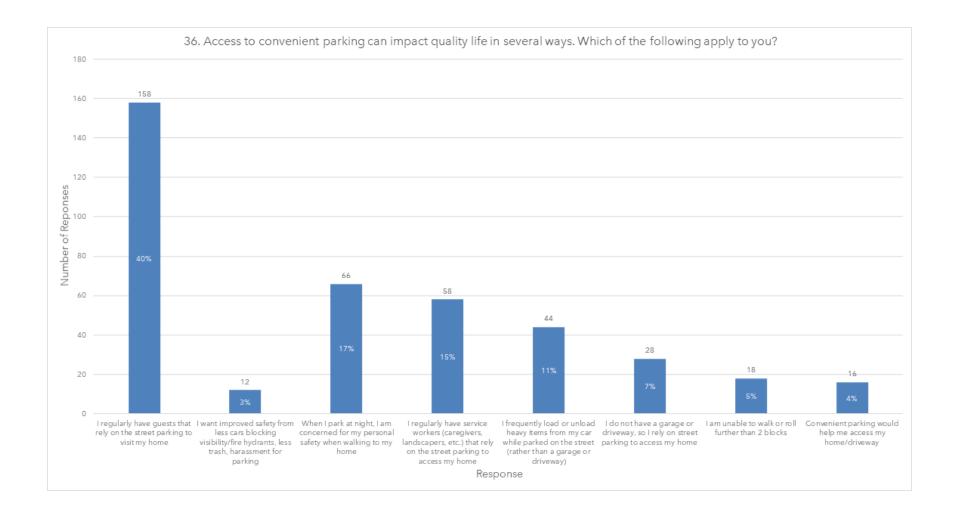

# 12) RECEIVE A PRESENTATION REGARDING THE DEVELOPMENT AND IMPLEMENTATION OF A CITYWIDE RESIDENTIAL PARKING PERMIT PROGRAM

Recommend that the City Council:

- a. Receive and file a presentation regarding the development and recommended implementation of a Citywide Residential Parking Permit Program; and
- b. Provide staff direction, as appropriate.