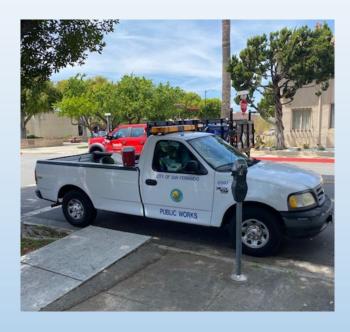

10) CONSIDERATION TO APPROVE A LEASE AGREEMENT WITH ENTERPRISE FLEET MANAGEMENT THROUGH SOURCEWELL FOR THE PURCHASE OF EIGHT VEHICLES UTILIZED BY THE WATER DIVISION, ADOPT A RESOLUTION TO APPROPRIATE THE FUNDS, AND APPROVE DISPOSITION OF THE SURPLUS CITY-OWNED VEHICLES BEING REPLACED

Recommend that the City Council:

- a. Approve a Master Equity Lease Agreement with Enterprise Fleet Management (Contract No. 2360) through Sourcewell's Cooperative Purchasing Program Contract No.: 030122-EFM, for an amount not-to-exceed \$200,000 for the replacement of up to six ageing Public Works Vehicles utilized by the Water Division and purchase up to two new vehicles;
- Adopt Resolution No. 8384 appropriating \$200,000 from the Equipment/Vehicle Maintenance fund for the replacement of six aging Public Works Vehicles and purchase up to two new vehicles;
- c. Authorize the City Manager to execute a Purchase Order with Enterprise Fleet Management in amount not to exceed \$200,000 for the annual lease of up to eight Public Works vehicles utilized by the Water Division;
- d. Approve a contingency up to \$20,000 for any additional cost due to unforeseen vehicle lease related costs;
- e. Approve the cost of installation of a required 2-way emergency radio equipment for the vehicles in an amount not to exceed \$8,000 through an existing purchase order with Bearcom Inc.;
- f. Declare vehicles that are to be replaced as surplus and authorize the City Manager, or designee, to dispose of the six aging surplus City Owned Public Works Vehicles being replaced, in accordance with Chapter 2, Article VI, Division 7, of the San Fernando Municipal Code; and
- g. Authorize the City Manager, or designee, to make any non-substantive changes and execute the Agreement and all related documents.