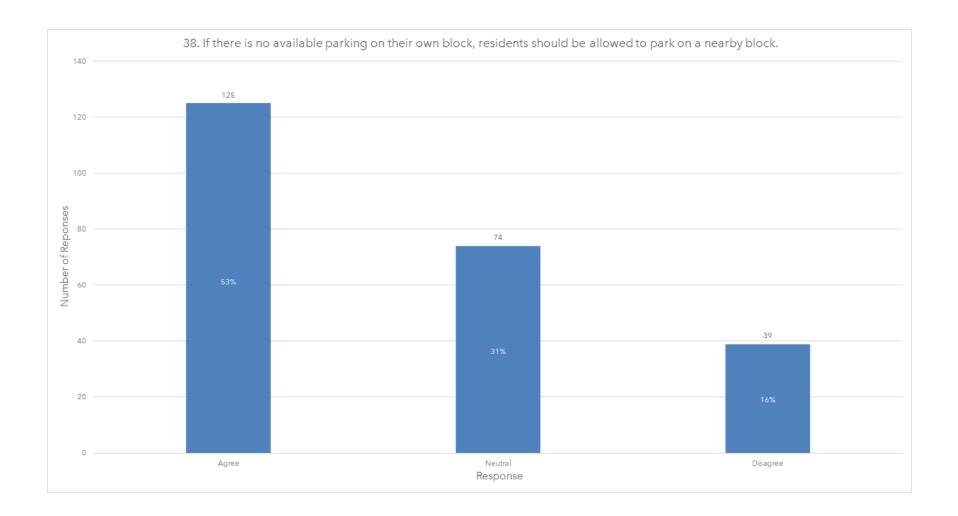

# 12) RECEIVE A PRESENTATION REGARDING THE DEVELOPMENT AND IMPLEMENTATION OF A CITYWIDE RESIDENTIAL PARKING PERMIT PROGRAM

Recommend that the City Council:

- a. Receive and file a presentation regarding the development and recommended implementation of a Citywide Residential Parking Permit Program; and
- b. Provide staff direction, as appropriate.