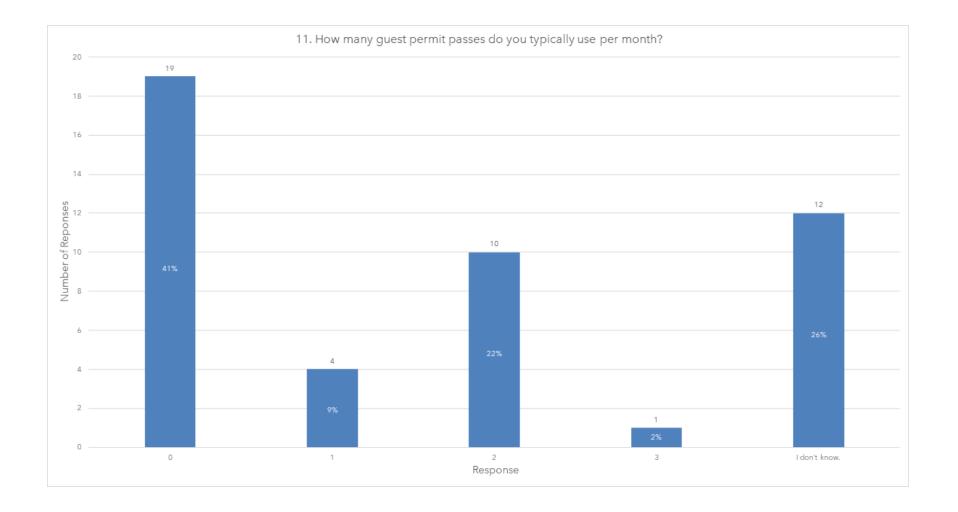

# 12) RECEIVE A PRESENTATION REGARDING THE DEVELOPMENT AND IMPLEMENTATION OF A CITYWIDE RESIDENTIAL PARKING PERMIT PROGRAM

Recommend that the City Council:

- a. Receive and file a presentation regarding the development and recommended implementation of a Citywide Residential Parking Permit Program; and
- b. Provide staff direction, as appropriate.