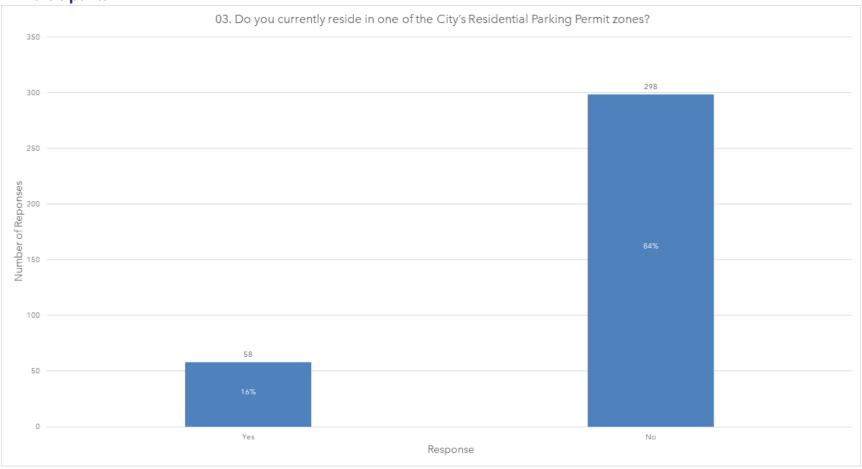

# 12) RECEIVE A PRESENTATION REGARDING THE DEVELOPMENT AND IMPLEMENTATION OF A CITYWIDE RESIDENTIAL PARKING PERMIT PROGRAM

Recommend that the City Council:

- a. Receive and file a presentation regarding the development and recommended implementation of a Citywide Residential Parking Permit Program; and
- b. Provide staff direction, as appropriate.