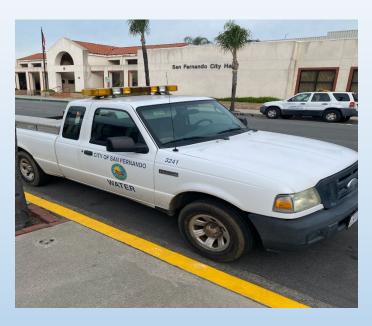

10) CONSIDERATION TO APPROVE A LEASE AGREEMENT WITH ENTERPRISE FLEET MANAGEMENT THROUGH SOURCEWELL FOR THE PURCHASE OF EIGHT VEHICLES UTILIZED BY THE WATER DIVISION, ADOPT A RESOLUTION TO APPROPRIATE THE FUNDS, AND APPROVE DISPOSITION OF THE SURPLUS CITY-OWNED VEHICLES BEING REPLACED

Recommend that the City Council:

- a. Approve a Master Equity Lease Agreement with Enterprise Fleet Management (Contract No. 2360) through Sourcewell's Cooperative Purchasing Program Contract No.: 030122-EFM, for an amount not-to-exceed \$200,000 for the replacement of up to six ageing Public Works Vehicles utilized by the Water Division and purchase up to two new vehicles;
- Adopt Resolution No. 8384 appropriating \$200,000 from the Equipment/Vehicle Maintenance fund for the replacement of six aging Public Works Vehicles and purchase up to two new vehicles;
- c. Authorize the City Manager to execute a Purchase Order with Enterprise Fleet Management in amount not to exceed \$200,000 for the annual lease of up to eight Public Works vehicles utilized by the Water Division;
- d. Approve a contingency up to \$20,000 for any additional cost due to unforeseen vehicle lease related costs;
- e. Approve the cost of installation of a required 2-way emergency radio equipment for the vehicles in an amount not to exceed \$8,000 through an existing purchase order with Bearcom Inc.;
- f. Declare vehicles that are to be replaced as surplus and authorize the City Manager, or designee, to dispose of the six aging surplus City Owned Public Works Vehicles being replaced, in accordance with Chapter 2, Article VI, Division 7, of the San Fernando Municipal Code; and
- g. Authorize the City Manager, or designee, to make any non-substantive changes and execute the Agreement and all related documents.