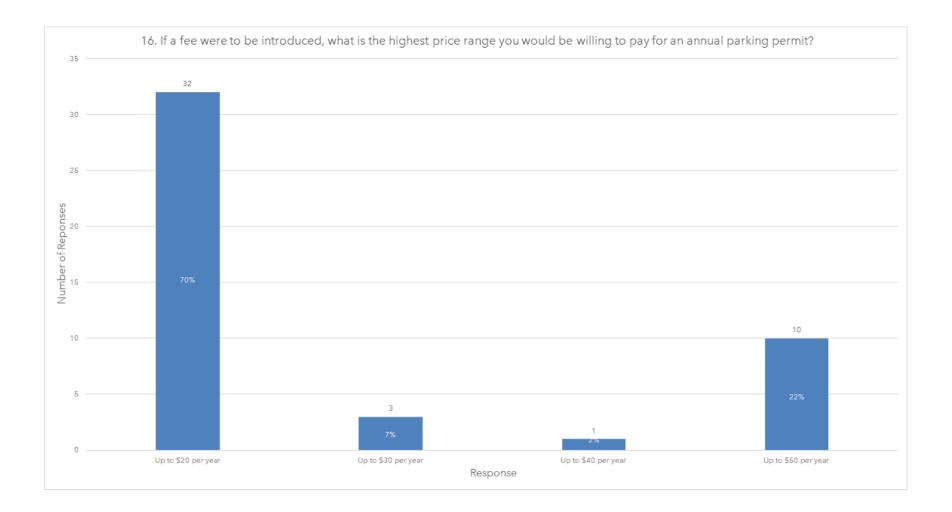

# 12) RECEIVE A PRESENTATION REGARDING THE DEVELOPMENT AND IMPLEMENTATION OF A CITYWIDE RESIDENTIAL PARKING PERMIT PROGRAM

Recommend that the City Council:

- a. Receive and file a presentation regarding the development and recommended implementation of a Citywide Residential Parking Permit Program; and
- b. Provide staff direction, as appropriate.