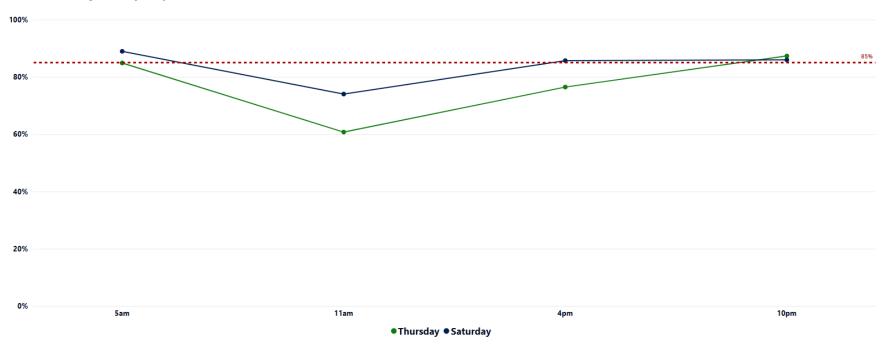

# 12) RECEIVE A PRESENTATION REGARDING THE DEVELOPMENT AND IMPLEMENTATION OF A CITYWIDE RESIDENTIAL PARKING PERMIT PROGRAM

Recommend that the City Council:

- a. Receive and file a presentation regarding the development and recommended implementation of a Citywide Residential Parking Permit Program; and
- b. Provide staff direction, as appropriate.