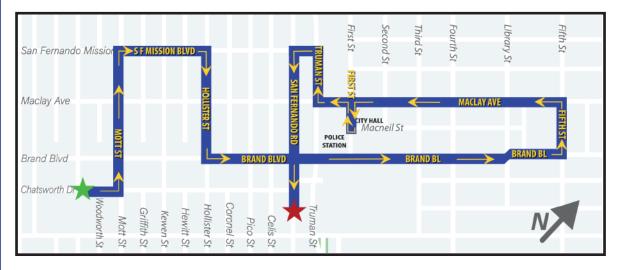

## Corner Of Chatsworth Dr & Woodworth St

Come out and support the San Fernando Police Department, City employees, Los Angeles School Police, DMV Investigators, and CA Department of Alcoholic Beverage Control as they run side-by-side with Special Olympic Athletes in the Law Enforcement Torch Run! Join in the fun and see the Flame of Hope travel through the City.

## **TORCH RUN ROUTE**

O'Melveny Elementary

- Left on Mott St
- Right on SF Mission Blvd
- Right on Hollister St
- Left on Brand Blvd
- Left on Fifth St
- Left on Maclay Ave
- Left on First St
- Photo Op in front of Police Station
- U-Turn on First Street
- Left on Maclay Ave
- Right on Truman St
- Left on SF Mission Blvd
- Left on San Fernando Rd